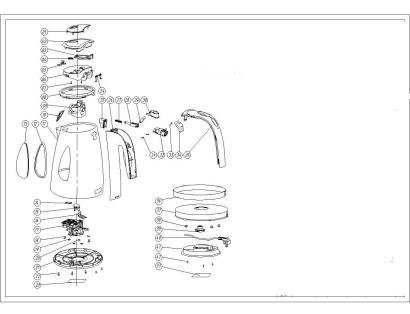

## Electric Kettle Spare Parts List

| No. | Spare Part Name               |         | Quantity |
|-----|-------------------------------|---------|----------|
| 1   | Stainless decoration of cover | S.S.    | 1        |
| 2   | Cover                         | PP      | 1        |
| 3   | Cover movement                |         | 1        |
| 4   | Cover spring                  | РР      | 1        |
| 5   | Cover starter spring          | PP      | 1        |
| 6   | Cover inner                   |         | 1        |
| 7   | Screw                         | 3*8SS   |          |
| 8   | Mouth loop                    | РР      | 1        |
| 9   | Handle fixation               | РР      | 1        |
| 10  | Filter                        |         | 1        |
| 11  | Cover composite/complex       |         | 1        |
| 12  | Waterwindow silicon seal      | Silicon | 1        |
| 13  | Waterwindow                   | РС      | 1        |
| 14  | Indicator light cover silicon | Silicon | 1        |
| 15  | Indicator light cover         | РС      | 1        |
| 16  | Indicator light               |         | 2        |
| 17  | Controlller Up part           |         | 1        |
| 18  | Screw                         |         | 2        |
| 19  | Screw Nut                     |         | 3        |
| 20  | Inner gasket                  |         | 2        |
| 21  | Body base                     | РР      | 1        |
| 22  | Screw                         |         | 5        |
| 23  | Rating label                  |         | 2        |
| 24  | Cover starter spring          | РР      | 1        |
| 25  | Base of steam switch          | Silicon | 1        |
| 26  | Handle seat                   |         | 1        |
| 27  | Cover starter spring          | РР      | 1        |
| 28  | Cover starter handspike       | РР      | 1        |
| 29  | Cover starter connector       | РР      | 1        |
| 30  | Cover starter                 | РР      | 2        |
| 31  | Screw                         |         | 1        |
| 32  | Steam switch                  |         | 1        |
| 33  | Screw                         | РР      | 1        |

| 34 | Switch pusher        | РР              | 1 |
|----|----------------------|-----------------|---|
| 35 | Handle cover         | PP              | 1 |
| 36 | Base decoration      | Stainless steel | 1 |
| 37 | Base                 | PP              | 1 |
| 38 | Rubber feet          |                 | 1 |
| 39 | Controller Down part |                 | 1 |
| 40 | Wire and Plug        |                 | 1 |
| 41 | Base gasket          | PP              | 1 |
| 42 | Screw                |                 | 3 |