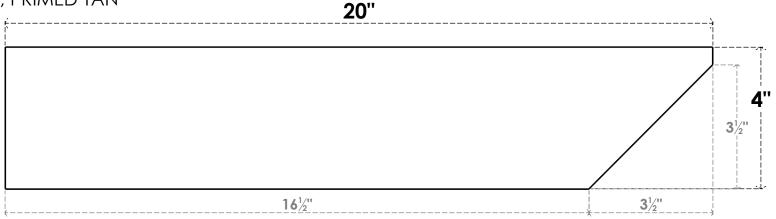

### ITEM NUMBER: RFTURS020X04000X20000X004CON00RCPR

2"W X 4"H X 20"L TIMBERTHANE ROUGH CEDAR CONCORD FAUX WOOD SOLID RAFTER TAIL, 4"L END, PRIMED TAN

# **SIDE PROFILE**