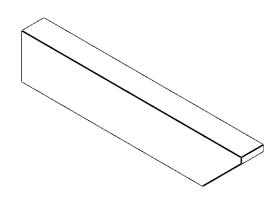

### ITEM NUMBER: RFTURS020X04000X20000X004CON00RCPR

2"W X 4"H X 20"L TIMBERTHANE ROUGH CEDAR CONCORD FAUX WOOD SOLID RAFTER TAIL, 4"L END, PRIMED TAN

## **ISOMETRIC**

GENERATED DATE: 03/02/2023

**EKENA MILLWORK** 2300 WEST MAIN ST. CLARKSVILLE, TX 75426 TOLL FREE: 866-607-0453 WWW.EKENAMILLWORK.COM

1. INSTALLATION TO BE COMPLETED IN ACCORDANCE WITH MANUFACTURER'S SPECIFICATIONS.
2. DRAWING MAY NOT BE TO SCALE
3. THIS DRAWING IS INTENDED FOR DESIGN AND PLANNING PURPOSES ONLY.
4. ALL INFORMATION CONTAINED HEREIN WAS CURRENT AT THE TIME OF DEVELOPMENT BUT MUST BE REVIEWED AND APPROVED BY THE PRODUCT MANUFACTURER TO BE CONSIDERED ACCURATE.