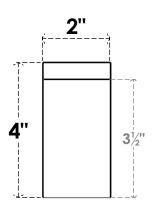

### ITEM NUMBER: RFTURS020X04000X20000X004CON00RCPR

2"W X 4"H X 20"L TIMBERTHANE ROUGH CEDAR CONCORD FAUX WOOD SOLID RAFTER TAIL, 4"L END, PRIMED TAN

## **FRONT PROFILE**