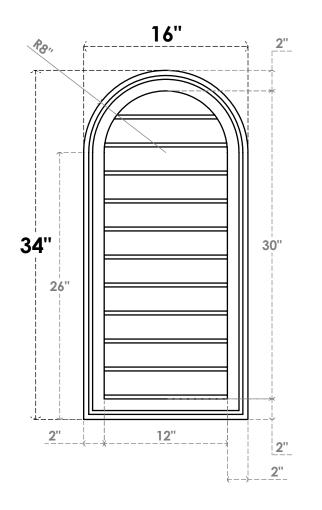

## GVPRT16X3402SN

16"W X 34"H ROUND TOP SURFACE MOUNT PVC GABLE VENT: NON-FUNCTIONAL, W/ 2"W X 1-1/2"P BRICKMOULD FRAME

**FRONT** 

SIDE

LOUVER HEIGHT: 2 3/4"

LOUVER QTY: 11

1. INSTALLATION TO BE COMPLETED IN ACCORDANCE WITH MANUFACTURER'S SPECIFICATIONS. 2. DRAWING MAY NOT BE TO SCALE