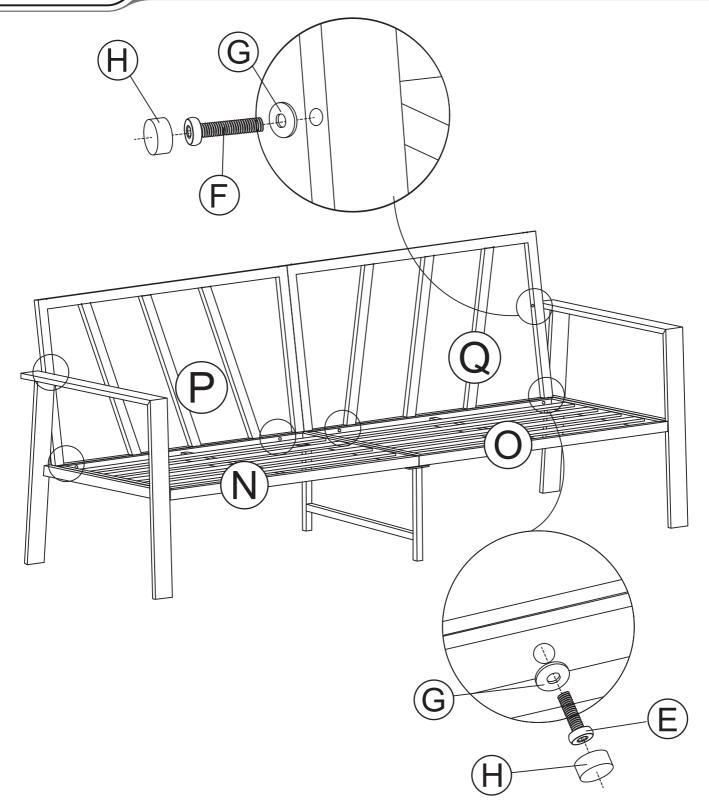

# NOTICE A

When installing, please be careful not to tighten the screws immediately! You need to make sure that all the screws are secured to 80%, then tighten them!

## STEP 2

The middle foot assembly should pay attention to the short tube is in back, the long tube is in front.

The midfoot is designed to leave a 5mm gap from the ground to avoid the problem of the middle being higher than the surroundings when encountering uneven terrain. This is not a product defect. When people sit down, the midfoot will touch the ground to provide support.