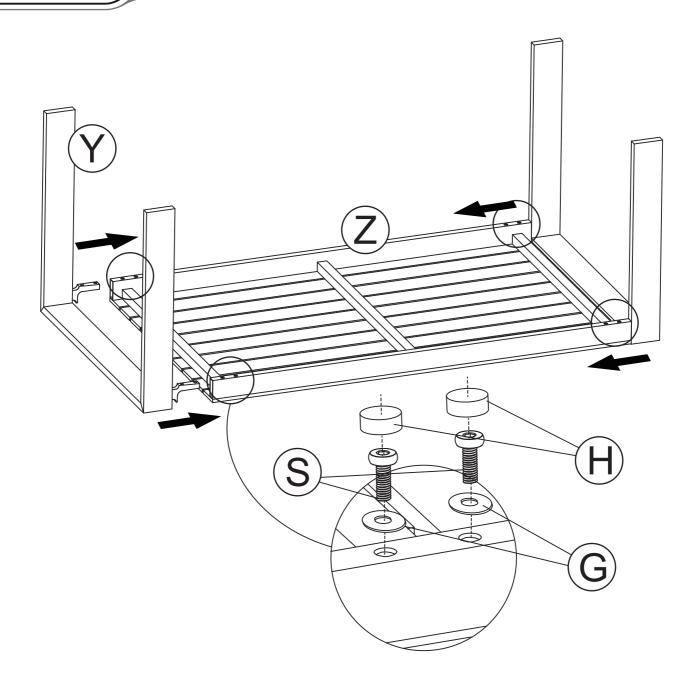

## STEP 2

The middle foot assembly should pay attention to the short tube is in back, the long tube is in front.

The midfoot is designed to leave a 5mm gap from the ground to avoid the problem of the middle being higher than the surroundings when encountering uneven terrain. This is not a product defect. When people sit down, the midfoot will touch the ground to provide support.