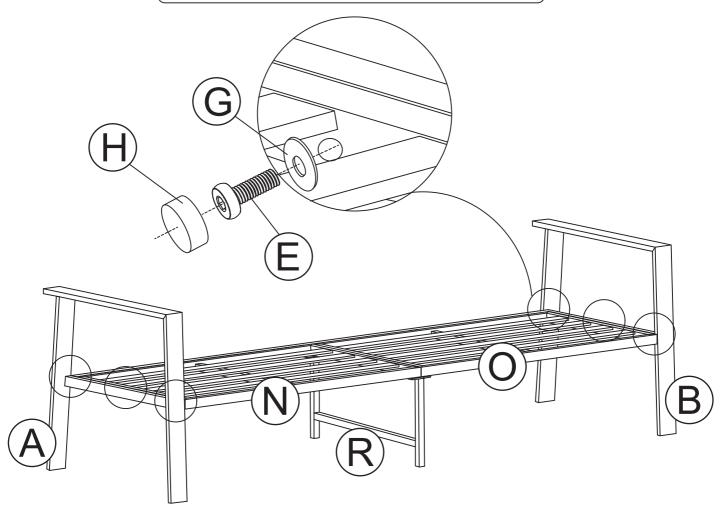

|           |        | 0      |          |       |
|           |        |        | nut cap  |       |
| 5 pcs     | 5 pcs  | 29 pcs | 29 pcs   | 1 pc  |
| $\otimes$ |        |        |          |       |

### **PART LIST**



- 1. Please ensure that all accessories are complete before starting the installation.
- 2. Due to the variety of accessories, many accessories may be glued together, please check carefully
- 3. If any accessories are missing or damaged, please contact the seller immediately.

# NOTICE A

When installing, please be careful not to tighten the screws immediately! You need to make sure that all the screws are secured to 80%, then tighten them!





## STEP 2









The middle foot assembly should pay attention to the short tube is in back, the long tube is in front.





The midfoot is designed to leave a 5mm gap from the ground to avoid the problem of the middle being higher than the surroundings when encountering uneven terrain. This is not a product defect. When people sit down, the midfoot will touch the ground to provide support.







| ©     | E     | F     | H       |      |
|-------|-------|-------|---------|------|
| 0     |       |       |         |      |
|       | M6*30 | M6*40 | nut cap |      |
| 6 pcs | 4 pcs | 2 pcs | 6 pcs   | 1 pc |







The installation is complete.

Make sure all the screws are fully tighten.









The installation is complete.

Make sure all the screws are fully tighten.



### STEP 10

The installation is complete.

Make sure all the screws are fully tighten.



### AFTER-SALE SERVICE CARD

If you have any