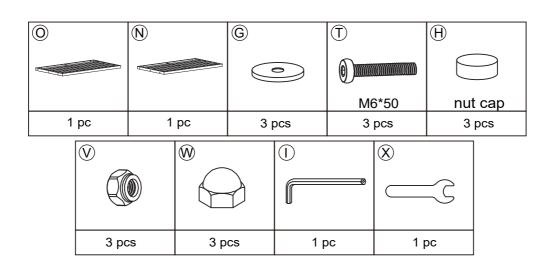

#### HARDWARE LIST

1 pc

| S         | E      | F      | T        | (U)   |
|-----------|--------|--------|----------|-------|
|           |        |        |          |       |
| M6*15     | M6*30  | M6*40  | M6*50    | M6*70 |
| 12 pcs    | 10 pcs | 2 pcs  | 3 pcs    | 2 pcs |
| V         | W      | G      | $\oplus$ |       |
|           |        | 0      |          |       |
|           |        |        | nut cap  |       |
| 5 pcs     | 5 pcs  | 29 pcs | 29 pcs   | 1 pc  |
| $\otimes$ |        |        |          |       |

### **PART LIST**

- 1. Please ensure that all accessories are complete before starting the installation.
- 2. Due to the variety of accessories, many accessories may be glued together, please check carefully
- 3. If any accessories are missing or damaged, please contact the seller immediately.