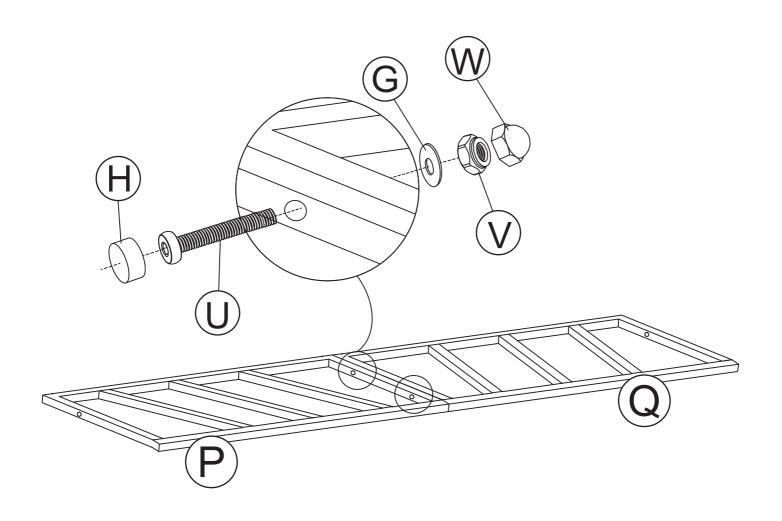

#### HARDWARE LIST

1 pc

| S         | E      | F      | T        | (U)   |
|-----------|--------|--------|----------|-------|
|           |        |        |          |       |
| M6*15     | M6*30  | M6*40  | M6*50    | M6*70 |
| 12 pcs    | 10 pcs | 2 pcs  | 3 pcs    | 2 pcs |
| V         | W      | G      | $\oplus$ |       |
|           |        | 0      |          |       |
|           |        |        | nut cap  |       |
| 5 pcs     | 5 pcs  | 29 pcs | 29 pcs   | 1 pc  |
| $\otimes$ |        |        |          |       |