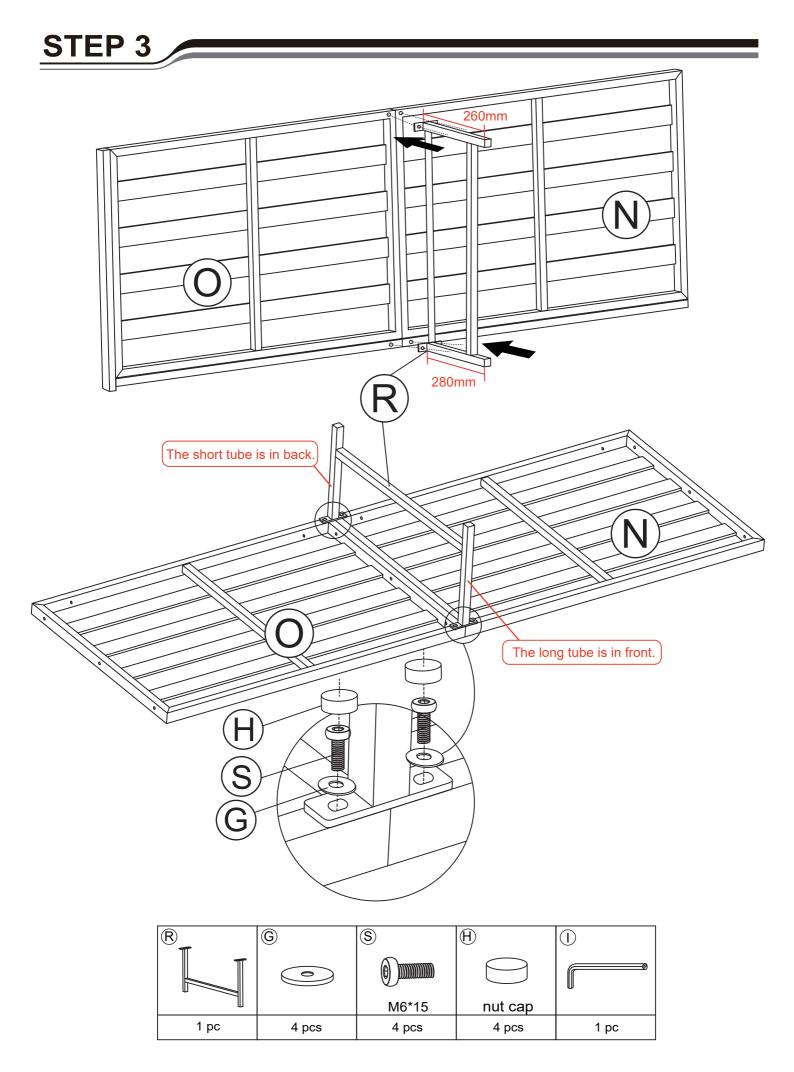

## STEP 2

The middle foot assembly should pay attention to the short tube is in back, the long tube is in front.

The midfoot is designed to leave a 5mm gap from the ground to avoid the problem of the middle being higher than the surroundings when encountering uneven terrain. This is not a product defect. When people sit down, the midfoot will touch the ground to provide support.