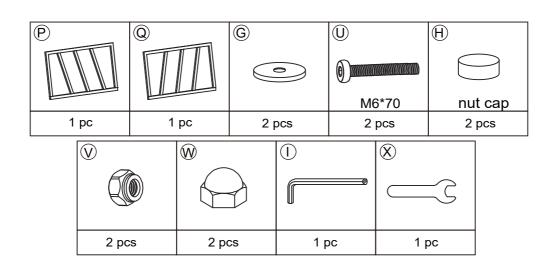

#### HARDWARE LIST

1 pc

| S         | E      | F      | T        | (U)   |
|-----------|--------|--------|----------|-------|
|           |        |        |          |       |
| M6*15     | M6*30  | M6*40  | M6*50    | M6*70 |
| 12 pcs    | 10 pcs | 2 pcs  | 3 pcs    | 2 pcs |
| V         | W      | G      | $\oplus$ |       |
|           |        | 0      |          |       |
|           |        |        | nut cap  |       |
| 5 pcs     | 5 pcs  | 29 pcs | 29 pcs   | 1 pc  |
| $\otimes$ |        |        |          |       |