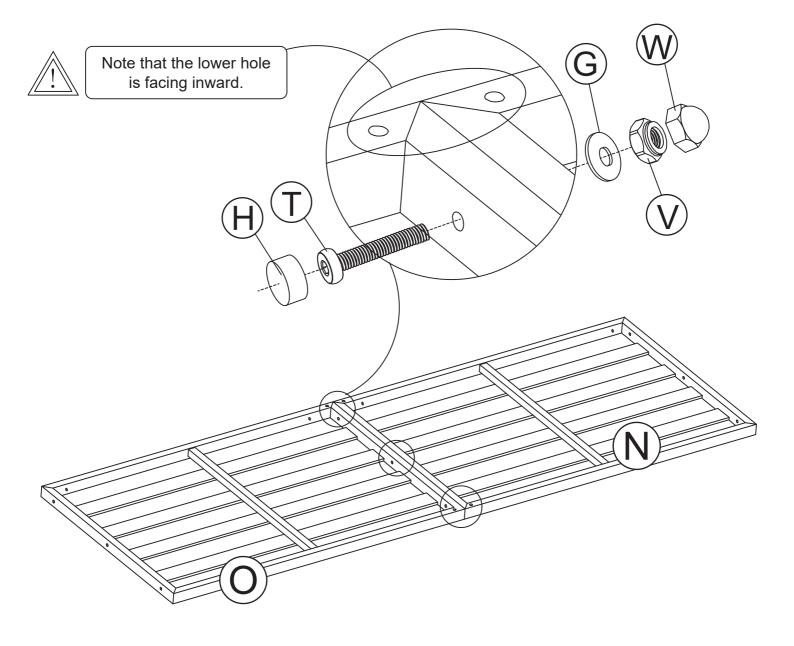

# NOTICE A

When installing, please be careful not to tighten the screws immediately! You need to make sure that all the screws are secured to 80%, then tighten them!