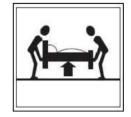

Read this instruction carefully. Remove all wrapping material, staples and straps from the carton. See hardware and furniture part list for guidance. Be sure you have all wooden furniture part on a clean and a flat surface, such as carpet or rug, to prevent from being scratched.