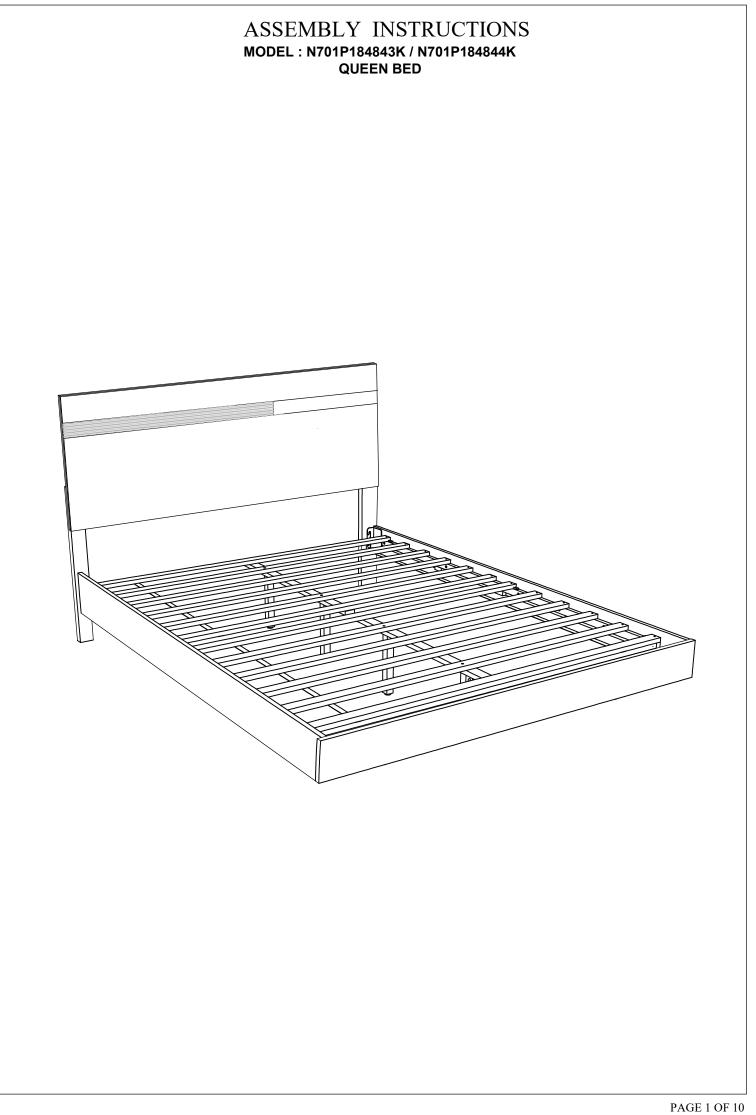

| NO | PART LIST (N701P184843K) |   |
|----|--------------------------|---|
| 1  | Headboard                | 1 |
| 2  | Headboard Leg L          | 1 |
| 3  | Headboard Leg R          | 1 |

| NO | PART LIST (N701P184844K) |        |
|----|--------------------------|--------|
| 4  | Footboard Panel          | 1      |
| 5  | Side Rail L              | 1      |
| 6  | Side Rail R              | 1      |
| 7  | Side Rail Leg            | 2      |
| 8  | Side Rail Leg Support    | 1      |
| 9  | Bed Slats - 6 pcs        | 2 Sets |
| 10 | Bed Centre Slats         | 2      |
| 11 | Bed Slats Support        | 4      |

| NO | HARDWARE LIST ( N701P184844K )   |            | QTY    |
|----|----------------------------------|------------|--------|
| A  | Allen Key M4 x 65mm BLK          |