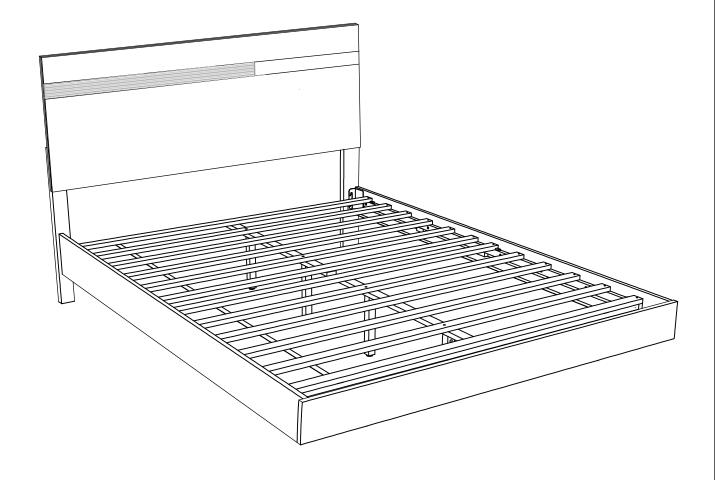

| 1 Sets |

Read this instruction carefully. Remove all wrapping material, staples and straps from the carton. See hardware and furniture part list for guidance. Be sure you have all wooden furniture part on a clean and a flat surface, such as carpet or rug, to prevent from being scratched.

## **CAUTION:**

- 1. Do not Full Tighten the nut or screw until all ready to assemble.
- 2. Do not Over Tighten the nut or screw to avoid causing damages to the thread.
- 3. Keep all hardware part of reach of children.

















STEP 8

**COMPLETE ASSEMBLY**