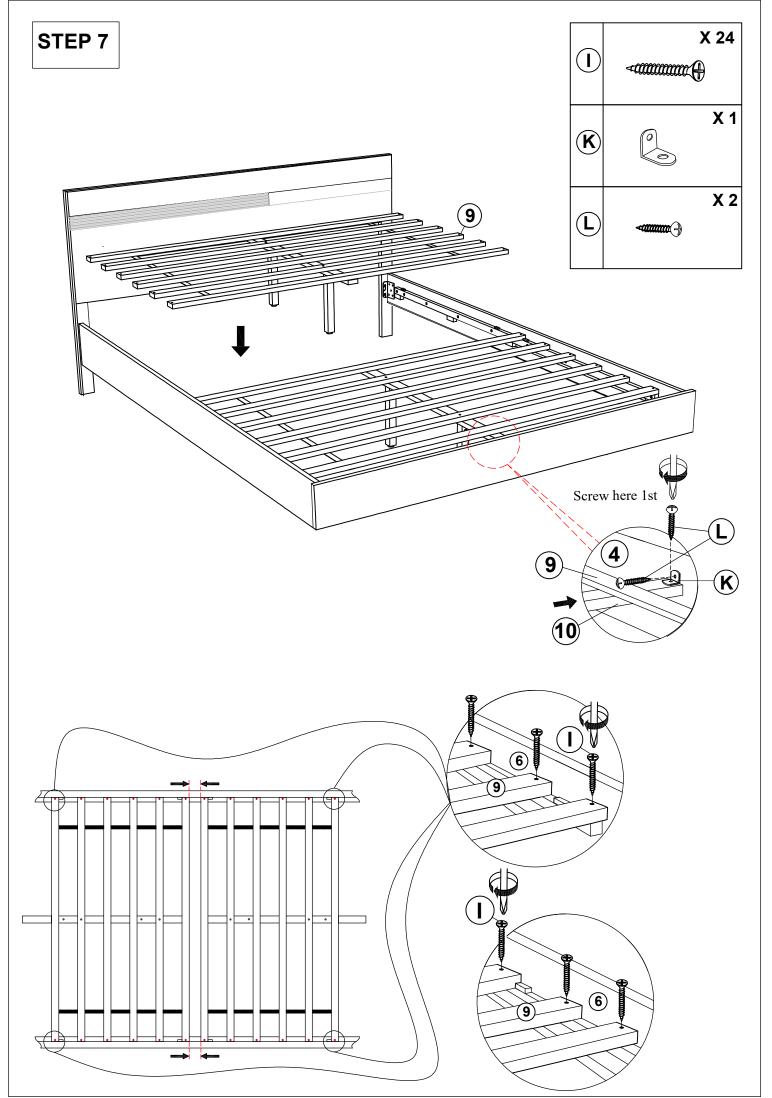

| NO | PART LIST (N701P184843K) |   |
|----|--------------------------|---|
| 1  | Headboard                | 1 |
| 2  | Headboard Leg L          | 1 |
| 3  | Headboard Leg R          | 1 |

| NO | PART LIST (N701P184844K) |        |
|----|--------------------------|--------|
| 4  | Footboard Panel          | 1      |
| 5  | Side Rail L              | 1      |
| 6  | Side Rail R              | 1      |
| 7  | Side Rail Leg            | 2      |
| 8  | Side Rail Leg Support    | 1      |
| 9  | Bed Slats - 6 pcs        | 2 Sets |
| 10 | Bed Centre Slats         | 2      |
| 11 | Bed Slats Support        | 4      |

| NO | HARDWARE LIST ( N701P184844K )   |            | QTY    |
|----|----------------------------------|------------|--------|
| A  | Allen Key M4 x 65mm BLK          |            | 1      |
| В  | Allen Key M5 x 65mm BLK          |            | 1      |
| С  | JCBC Bolt M6 x 30mm BLK          |            | 6      |
| D  | JCBC Bolt M6 x 50mm BLK          |            | 4      |
| Е  | JCBC Bolt M6 x 80mm BLK          |            | 6      |
| F  | Spring Washer 1/4" BLK           |            | 12+(1) |
| G  | Flat Washer 1/4" D x 13mm BLK    |            | 12+(1) |
| Н  | Barrel Nut M6 x 15mm ZN          |            | 4      |
| I  | Flat Head CB Screw M4 x 32mm RBW | -community | 24+(1) |
| J  | Flat Head CB Screw M4 x 50mm RBW | ~ammann ⊕  | 4      |

| NO | HARDWARE LIST (N701P184844K)                                                                                                                                                                                                                                                                                                                                                                                                                                                                                                                                                                                                                                                                                                                                                                                                                                                                                                                                                                                                                                                                                                                                                                                                                                                                                                                                                                                                                                                                                                                                                                                                                                                                                                                                                                                                                                                                                                                                                                                                                                                                                                  |        |
|----|-------------------------------------------------------------------------------------------------------------------------------------------------------------------------------------------------------------------------------------------------------------------------------------------------------------------------------------------------------------------------------------------------------------------------------------------------------------------------------------------------------------------------------------------------------------------------------------------------------------------------------------------------------------------------------------------------------------------------------------------------------------------------------------------------------------------------------------------------------------------------------------------------------------------------------------------------------------------------------------------------------------------------------------------------------------------------------------------------------------------------------------------------------------------------------------------------------------------------------------------------------------------------------------------------------------------------------------------------------------------------------------------------------------------------------------------------------------------------------------------------------------------------------------------------------------------------------------------------------------------------------------------------------------------------------------------------------------------------------------------------------------------------------------------------------------------------------------------------------------------------------------------------------------------------------------------------------------------------------------------------------------------------------------------------------------------------------------------------------------------------------|--------|
| K  | L-Bracket BLK                                                                                                                                                                                                                                                                                                                                                                                                                                                                                                                                                                                                                                                                                                                                                                                                                                                                                                                                                                                                                                                                                                                                                                                                                                                                                                                                                                                                                                                                                                                                                                                                                                                                                                                                                                                                                                                                                                                                                                                                                                                                                                                 | 1      |
| L  | Pan Head CB Screw M3.5 x 16mm BLK   ✓ The state of the s | 2      |
| М  | Strip LED 2835 30L 5500mm (+/-) Without Protector with Magic Tape with Plug (N701P184844K)                                                                                                                                                                                                                                                                                                                                                                                                                                                                                                                                                                                                                                                                                                                                                                                                                                                                                                                                                                                                                                                                                                                                                                                                                                                                                                                                                                                                                                                                                                                                                                                                                                                                                                                                                                                                                                                                                                                                                                                                                                    | 1 Sets |