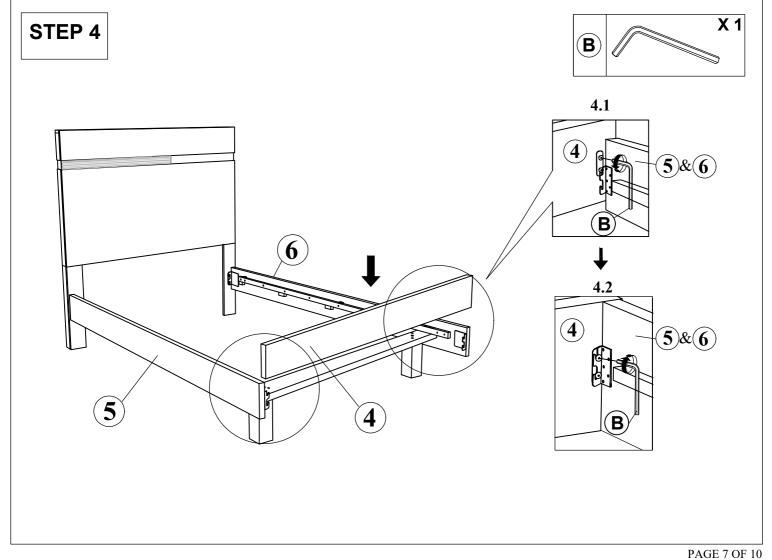

| NO | PART LIST (N701P184843K) |   |
|----|--------------------------|---|
| 1  | Headboard                | 1 |
| 2  | Headboard Leg L          | 1 |
| 3  | Headboard Leg R          | 1 |

| NO | PART LIST (N701P184844K) |        |
|----|--------------------------|--------|
| 4  | Footboard Panel          | 1      |
| 5  | Side Rail L              | 1      |
| 6  | Side Rail R              | 1      |
| 7  | Side Rail Leg            | 2      |
| 8  | Side Rail Leg Support    | 1      |
| 9  | Bed Slats - 6 pcs        | 2 Sets |
| 10 | Bed Centre Slats         | 2      |
| 11 | Bed Slats Support        | 4      |

| NO | HARDWARE LIST ( N701P184844K )   |            | QTY    |
|----|----------------------------------|------------|--------|
| A  | Allen Key M4 x 65mm BLK          |            | 1      |
| В  | Allen Key M5 x 65mm BLK          |            | 1      |
| С  | JCBC Bolt M6 x 30mm BLK          |            | 6      |
| D  | JCBC Bolt M6 x 50mm BLK          |            | 4      |
| Е  | JCBC Bolt M6 x 80mm BLK          |            | 6      |
| F  | Spring Washer 1/4" BLK           |            | 12+(1) |
| G  | Flat Washer 1/4" D x 13mm BLK    |            | 12+(1) |
| Н  | Barrel Nut M6 x 15mm ZN          |            | 4      |
| I  | Flat Head CB Screw M4 x 32mm RBW | -community | 24+(1) |
| J  | Flat Head CB Screw M4 x 50mm RBW | ~ammann ⊕  | 4      |