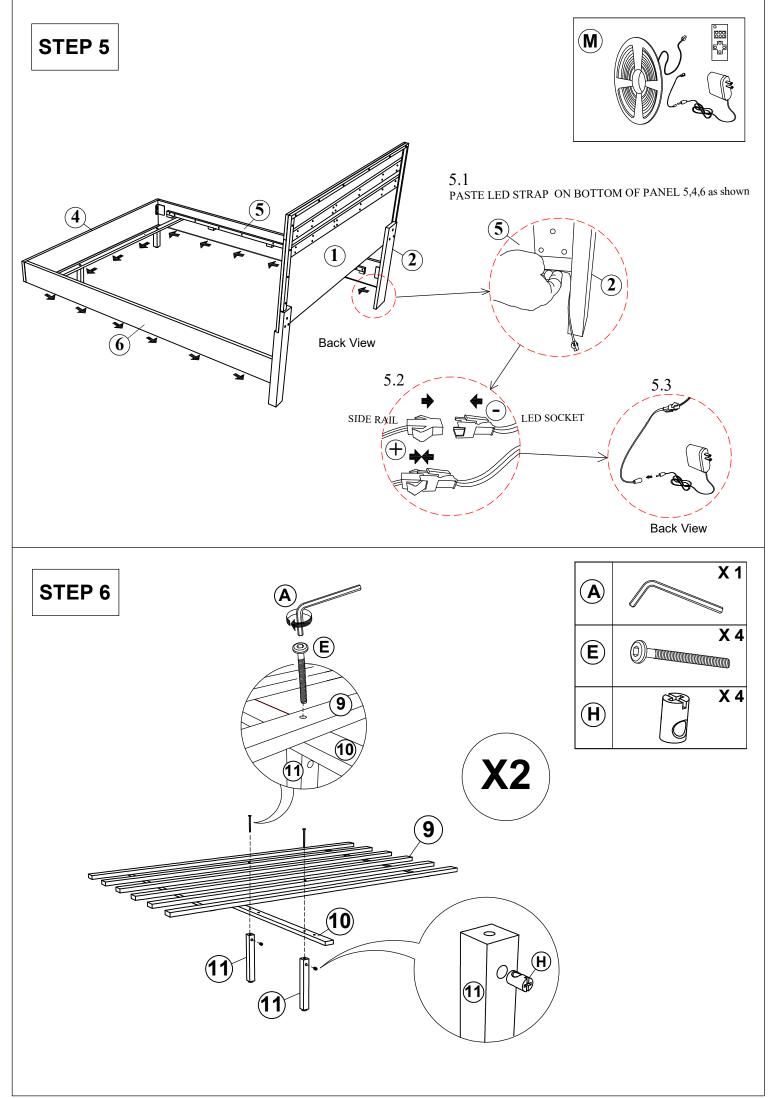

| NO | PART LIST (N701P184843K) |   |
|----|--------------------------|---|
| 1  | Headboard                | 1 |
| 2  | Headboard Leg L          | 1 |
| 3  | Headboard Leg R          | 1 |

| NO | PART LIST (N701P184844K) |        |
|----|--------------------------|--------|
| 4  | Footboard Panel          | 1      |
| 5  | Side Rail L              | 1      |
| 6  | Side Rail R              | 1      |
| 7  | Side Rail Leg            | 2      |
| 8  | Side Rail Leg Support    | 1      |
| 9  | Bed Slats - 6 pcs        | 2 Sets |
| 10 | Bed Centre Slats         | 2      |
| 11 | Bed Slats Support        | 4      |

| NO | HARDWARE LIST ( N701P184844K )   |            | QTY    |
|----|----------------------------------|------------|--------|
| A  | Allen Key M4 x 65mm BLK          |            | 1      |
| В  | Allen Key M5 x 65mm BLK          |            | 1      |
| С  | JCBC Bolt M6 x 30mm BLK          |            | 6      |
| D  | JCBC Bolt M6 x 50mm BLK          |            | 4      |
| Е  | JCBC Bolt M6 x 80mm BLK          |            | 6      |
| F  | Spring Washer 1/4" BLK           |            | 12+(1) |
| G  | Flat Washer 1/4" D x 13mm BLK    |            | 12+(1) |
| Н  | Barrel Nut M6 x 15mm ZN          |            | 4      |
| I  | Flat Head CB Screw M4 x 32mm RBW | -community | 24+(1) |
| J  | Flat Head CB Screw M4 x 50mm RBW | ~ammann ⊕  | 4      |

| NO | HARDWARE LIST (N701P184844K)                                                                                                                                                                                                                                                                                                                                                                                                                                                                                                                                                                                                                                                                                                                                                                                                                                                                                                                                                                                                                                                                                                                                                                                                                                                                                                                                                                                                                                                                                                                                                                                                                                                                                                                                                                                                                                                                                                                                                                                                                                                                                                  |        |
|----|-------------------------------------------------------------------------------------------------------------------------------------------------------------------------------------------------------------------------------------------------------------------------------------------------------------------------------------------------------------------------------------------------------------------------------------------------------------------------------------------------------------------------------------------------------------------------------------------------------------------------------------------------------------------------------------------------------------------------------------------------------------------------------------------------------------------------------------------------------------------------------------------------------------------------------------------------------------------------------------------------------------------------------------------------------------------------------------------------------------------------------------------------------------------------------------------------------------------------------------------------------------------------------------------------------------------------------------------------------------------------------------------------------------------------------------------------------------------------------------------------------------------------------------------------------------------------------------------------------------------------------------------------------------------------------------------------------------------------------------------------------------------------------------------------------------------------------------------------------------------------------------------------------------------------------------------------------------------------------------------------------------------------------------------------------------------------------------------------------------------------------|--------|
| K  | L-Bracket BLK                                                                                                                                                                                                                                                                                                                                                                                                                                                                                                                                                                                                                                                                                                                                                                                                                                                                                                                                                                                                                                                                                                                                                                                                                                                                                                                                                                                                                                                                                                                                                                                                                                                                                                                                                                                                                                                                                                                                                                                                                                                                                                                 | 1      |
| L  | Pan Head CB Screw M3.5 x 16mm BLK   ✓ The state of the s | 2      |
| М  | Strip LED 2835 30L 5500mm (+/-) Without Protector with Magic Tape with Plug (N701P184844K)                                                                                                                                                                                                                                                                                                                                                                                                                                                                                                                                                                                                                                                                                                                                                                                                                                                                                                                                                                                                                                                                                                                                                                                                                                                                                                                                                                                                                                                                                                                                                                                                                                                                                                                                                                                                                                                                                                                                                                                                                                    | 1 Sets |