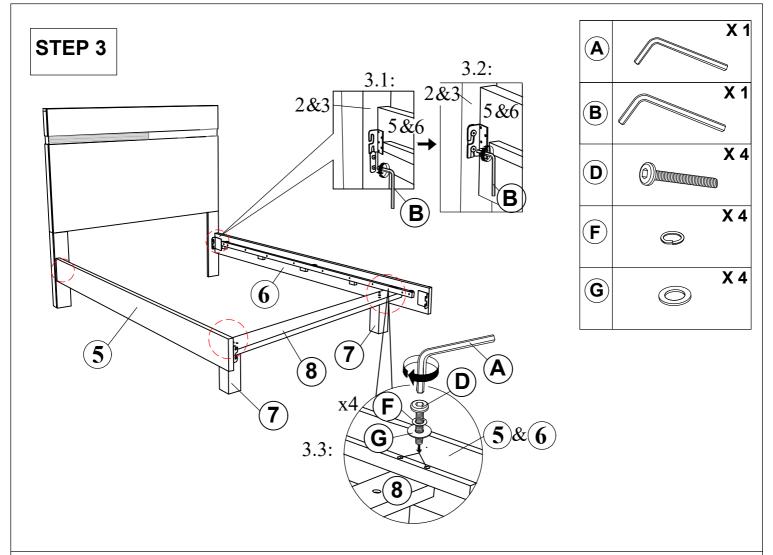

| NO | PART LIST (N701P184843K) |   |
|----|--------------------------|---|
| 1  | Headboard                | 1 |
| 2  | Headboard Leg L          | 1 |
| 3  | Headboard Leg R          | 1 |

| NO | PART LIST (N701P184844K) |        |
|----|--------------------------|--------|
| 4  | Footboard Panel          | 1      |
| 5  | Side Rail L              | 1      |
| 6  | Side Rail R              | 1      |
| 7  | Side Rail Leg            | 2      |
| 8  | Side Rail Leg Support    | 1      |
| 9  | Bed Slats - 6 pcs        | 2 Sets |
| 10 | Bed Centre Slats         | 2      |
| 11 | Bed Slats Support        | 4      |

| NO | HARDWARE LIST ( N701P184844K )   |            | QTY    |
|----|----------------------------------|------------|--------|
| A  | Allen Key M4 x 65mm BLK          |            | 1      |
| В  | Allen Key M5 x 65mm BLK          |            | 1      |
| С  | JCBC Bolt M6 x 30mm BLK          |            | 6      |
| D  | JCBC Bolt M6 x 50mm BLK          |            | 4      |
| Е  | JCBC Bolt M6 x 80mm BLK          |            | 6      |
| F  | Spring Washer 1/4" BLK           |            | 12+(1) |
| G  | Flat Washer 1/4" D x 13mm BLK    |            | 12+(1) |
| Н  | Barrel Nut M6 x 15mm ZN          |            | 4      |
| I  | Flat Head CB Screw M4 x 32mm RBW | -community | 24+(1) |
| J  | Flat Head CB Screw M4 x 50mm RBW | ~ammann ⊕  | 4      |