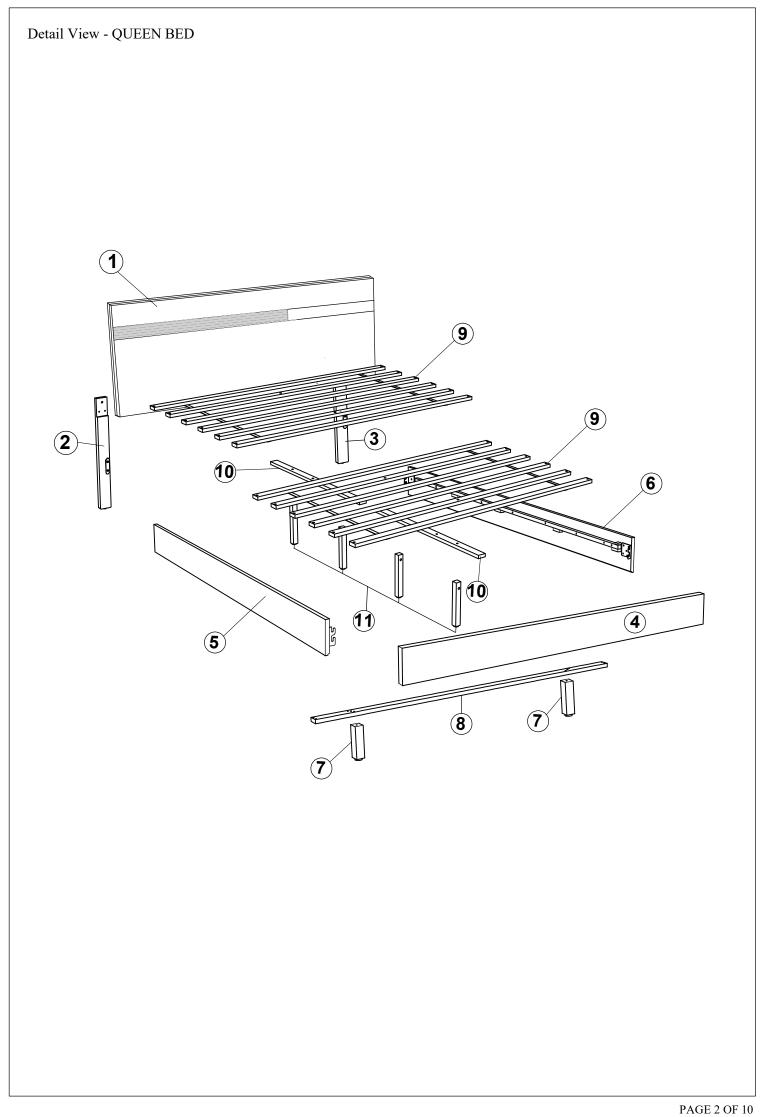

| NO | PART LIST (N701P184843K) |   |
|----|--------------------------|---|
| 1  | Headboard                | 1 |
| 2  | Headboard Leg L          | 1 |
| 3  | Headboard Leg R          | 1 |

| NO | PART LIST (N701P184844K) |        |
|----|--------------------------|--------|
| 4  | Footboard Panel          | 1      |
| 5  | Side Rail L              | 1      |
| 6  | Side Rail R              | 1      |
| 7  | Side Rail Leg            | 2      |
| 8  | Side Rail Leg Support    | 1      |
| 9  | Bed Slats - 6 pcs        | 2 Sets |
| 10 | Bed Centre Slats         | 2      |
| 11 | Bed Slats Support        | 4      |