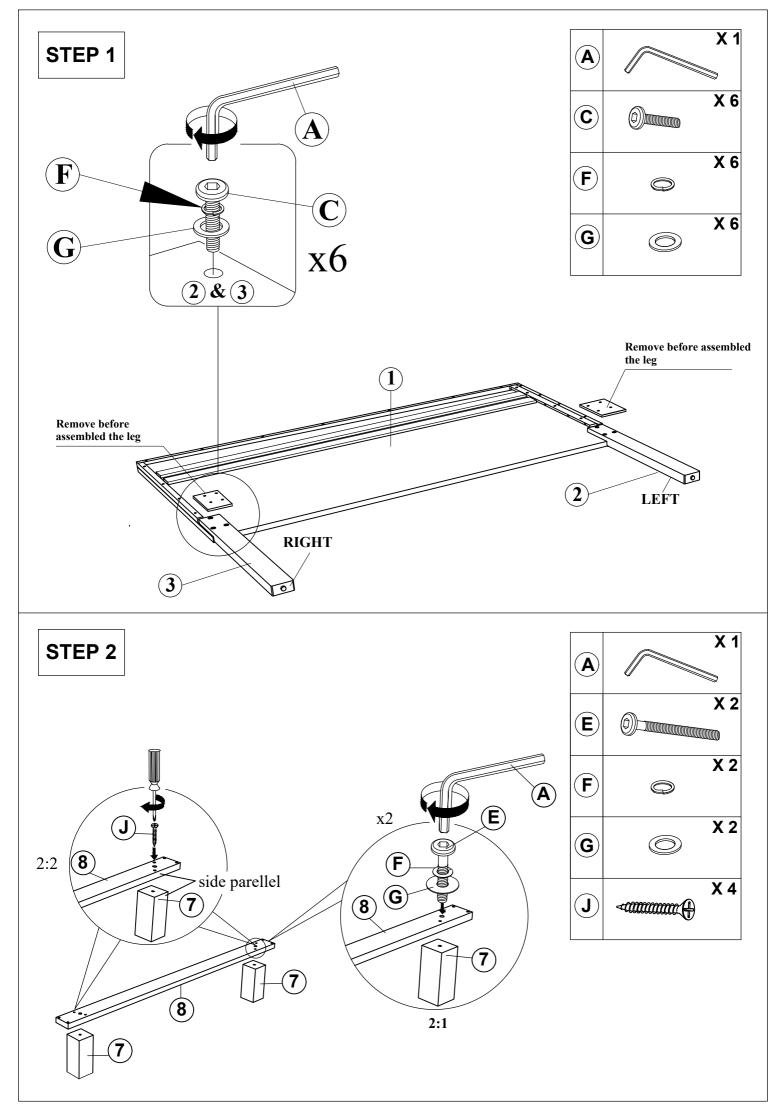

| NO | PART LIST (N701P184843K) |   |
|----|--------------------------|---|
| 1  | Headboard                | 1 |
| 2  | Headboard Leg L          | 1 |
| 3  | Headboard Leg R          | 1 |

| NO | PART LIST (N701P184844K) |        |
|----|--------------------------|--------|
| 4  | Footboard Panel          | 1      |
| 5  | Side Rail L              | 1      |
| 6  | Side Rail R              | 1      |
| 7  | Side Rail Leg            | 2      |
| 8  | Side Rail Leg Support    | 1      |
| 9  | Bed Slats - 6 pcs        | 2 Sets |
| 10 | Bed Centre Slats         | 2      |
| 11 | Bed Slats Support        | 4      |

| NO | HARDWARE LIST ( N701P184844K )   |            | QTY    |
|----|----------------------------------|------------|--------|
| A  | Allen Key M4 x 65mm BLK          |            | 1      |
| В  | Allen Key M5 x 65mm BLK          |            | 1      |
| С  | JCBC Bolt M6 x 30mm BLK          |            | 6      |
| D  | JCBC Bolt M6 x 50mm BLK          |            | 4      |
| Е  | JCBC Bolt M6 x 80mm BLK          |            | 6      |
| F  | Spring Washer 1/4" BLK           |            | 12+(1) |
| G  | Flat Washer 1/4" D x 13mm BLK    |            | 12+(1) |
| Н  | Barrel Nut M6 x 15mm ZN          |            | 4      |
| I  | Flat Head CB Screw M4 x 32mm RBW | -community | 24+(1) |
| J  | Flat Head CB Screw M4 x 50mm RBW | ~ammann ⊕  | 4      |