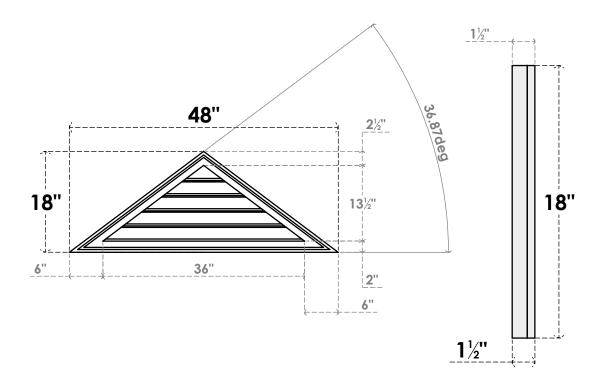

## GVPTR48X1802SF

48"W X 18"H TRIANGLE SURFACE MOUNT PVC GABLE VENT 9/12 PITCH: FUNCTIONAL, W/ 2"W X 1-1/2"P BRICKMOULD FRAME

**VENTING AREA: 18 SQ IN** LOUVER HEIGHT: 2 3/4"

LOUVER QTY: 5

**FRONT** 

SIDE

1. INSTALLATION TO BE COMPLETED IN ACCORDANCE WITH MANUFACTURER'S SPECIFICATIONS. 2. DRAWING MAY NOT BE TO SCALE