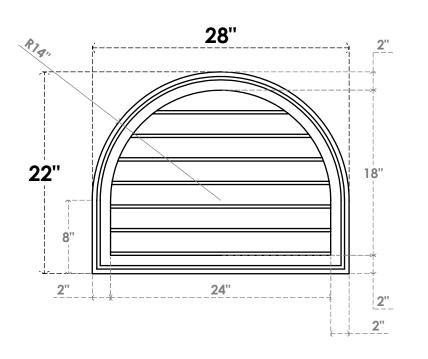

## GVPRT28X2202SN

28"W X 22"H ROUND TOP SURFACE MOUNT PVC GABLE VENT: NON-FUNCTIONAL, W/ 2"W X 1-1/2"P BRICKMOULD FRAME

**FRONT** 

SIDE

LOUVER HEIGHT: 2 5/8"

LOUVER QTY: 7

1. INSTALLATION TO BE COMPLETED IN ACCORDANCE WITH MANUFACTURER'S SPECIFICATIONS. 2. DRAWING MAY NOT BE TO SCALE