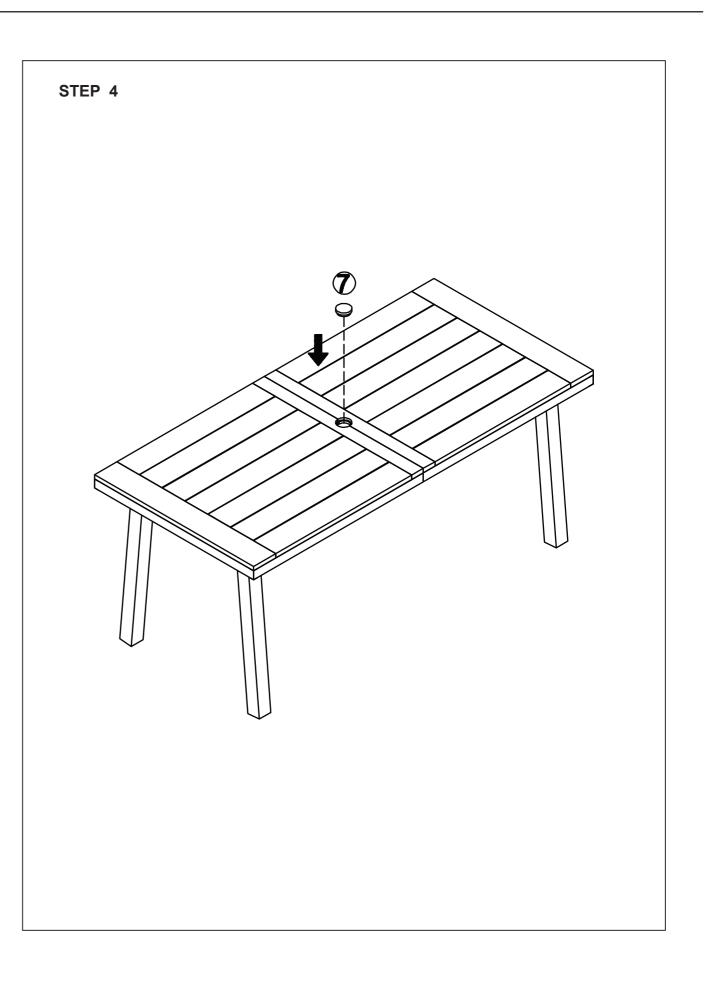

## **Before You Start**

Ć

- Read each step carefully before starting. It is very important to ensure each step followed in correct order, otherwise assembly difficulties may occur.
- Most of board parts are labeled or stamped on the raw edges. Have a check to make sure all parts are included.
- Work in a spacious area, preferably on a carpet close to where the unit will be used.
- Keep the handtools close at hand. Do not use power tools to assemble your furniture. They may scratch or damage the parts.