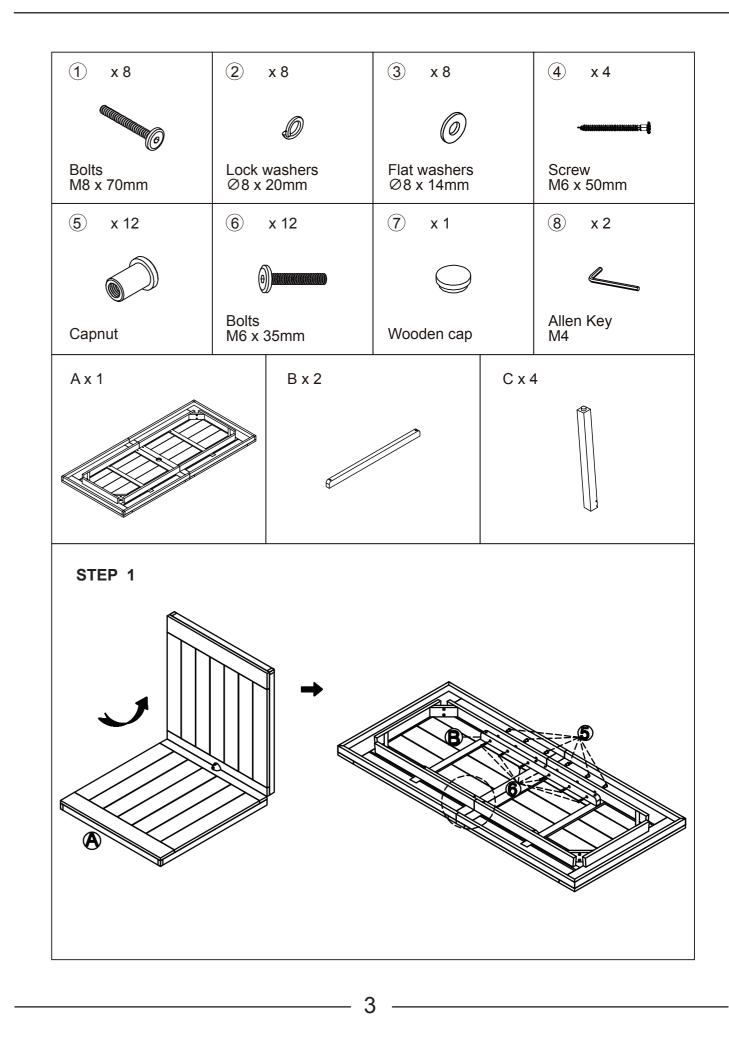

## **Before You Start**

Ć

- Read each step carefully before starting. It is very important to ensure each step followed in correct order, otherwise assembly difficulties may occur.
- Most of board parts are labeled or stamped on the raw edges. Have a check to make sure all parts are included.
- Work in a spacious area, preferably on a carpet close to where the unit will be used.
- Keep the handtools close at hand. Do not use power tools to assemble your furniture. They may scratch or damage the parts.