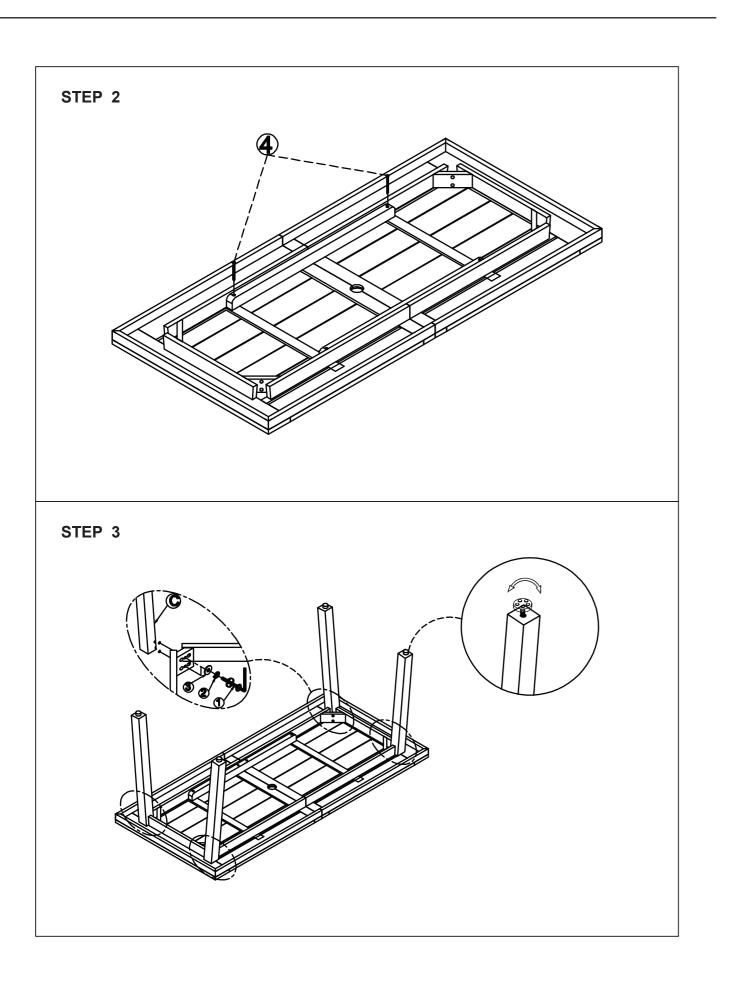

## **Before You Start**

Ć

- Read each step carefully before starting. It is very important to ensure each step followed in correct order, otherwise assembly difficulties may occur.
- Most of board parts are labeled or stamped on the raw edges. Have a check to make sure all parts are included.
- Work in a spacious area, preferably on a carpet close to where the unit will be used.
- Keep the handtools close at hand. Do not use power tools to assemble your furniture. They may scratch or damage the parts.