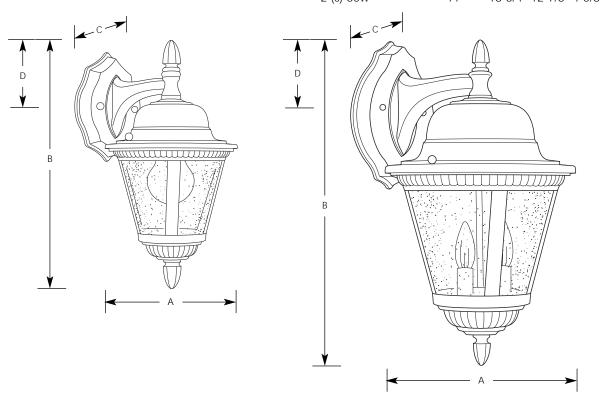

Incandescent **Outdoor** 

Type \_\_\_\_\_

|             | Finish |           |            |                     |        |        |       |
|-------------|--------|-----------|------------|---------------------|--------|--------|-------|
|             |        | Weathered |            | Dimensions (Inches) |        |        |       |
| Catalog No. | White  | Bronze    | Lamping    | Α                   | В      | С      | D     |
|             |        |           | 1 (m) 60w  | 6-7/8               | 12-3/4 | 8-3/8  | 3-1/4 |
|             |        |           | 1 (m) 100w | 9                   | 16     | 10-3/8 | 3-1/8 |
|             |        |           | 2 (c) 60w  | 11                  | 18-3/4 | 12-7/8 | 4-5/8 |