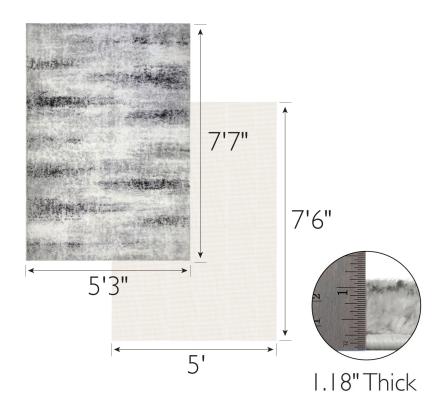

## **SPECIFICATIONS**

MATERIAL: Polypropylene **BACKING MATERIAL:** Cotton INDOOR/OUTDOOR: Indoor Use Only SHAPE: Rectangle COLOR: Gray/Black  $1.18" H \times 5'3" W \times 7'7" L$ **RUG DIMENSIONS: RUG PAD DIMENSIONS:** 5'W × 7'6"L **ASSEMBLED WEIGHT:** 12.35 lbs.

PILE HEIGHT: 1.18"

PILE HEIGHT VARIATION: No

RUG FRINGE OR TASSLE: No

MACHINE WASHABLE: No

RUG PAD INCLUDED: Yes

CONSTRUCTION: Machine Made
CONSTRUCTION TECHNIQUE: Power Loom

REMOVABLE BACKING: No
NON-SLIP BACKING: No
WATER RESISTANT: No
SAFE FOR HEATED FLOORS: No
FLAME RETARDANT: No
ANTI-MICROBIAL: No