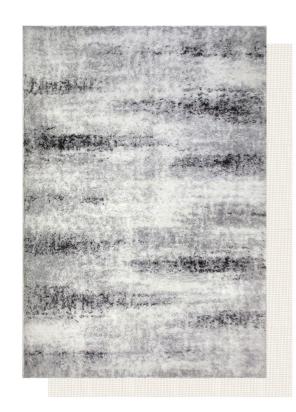

## Zielle Soft Shag Area Rug with Rug Pad, $5'3" \times 7'7"$ Gray/Black

## **SPECIFICATIONS**

MATERIAL: Polypropylene **BACKING MATERIAL:** Cotton INDOOR/OUTDOOR: Indoor Use Only SHAPE: Rectangle COLOR: Gray/Black  $1.18" H \times 5'3" W \times 7'7" L$ **RUG DIMENSIONS: RUG PAD DIMENSIONS:** 5'W × 7'6"L **ASSEMBLED WEIGHT:** 12.35 lbs.