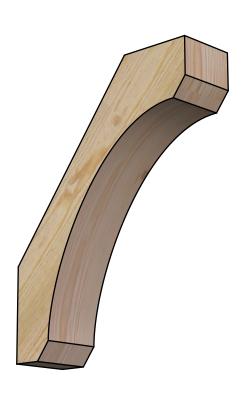

## BRC04X14X18LEC00RDF

4"W X 14"D X 18"H LEGACY ROUGH SAWN BRACE, DOUGLAS FIR

SIDE