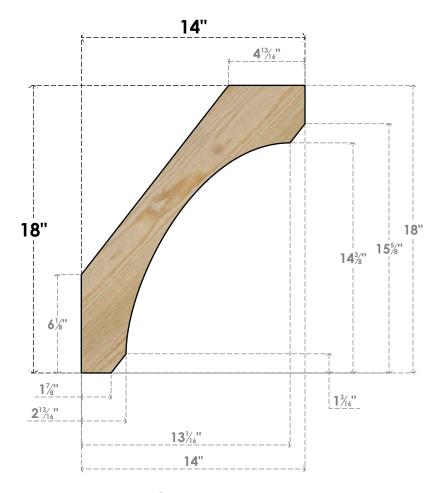

## BRC04X14X18LEC00RDF

4"W X 14"D X 18"H LEGACY ROUGH SAWN BRACE, DOUGLAS FIR

SIDE