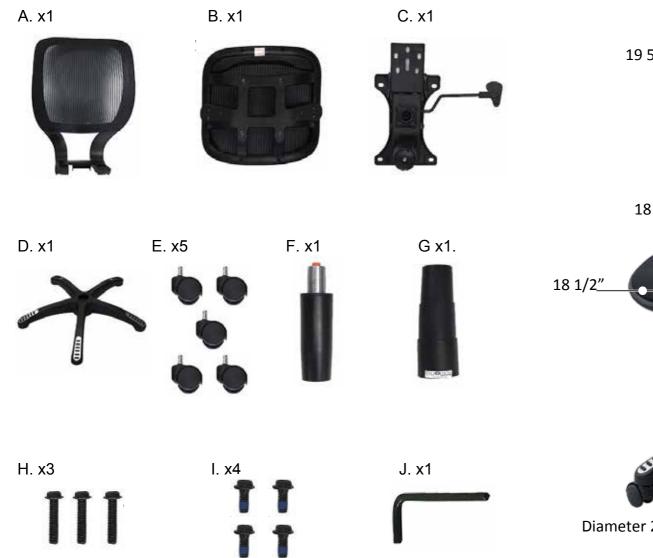

Any visible damage due to the neglect, misuse, or abuse will void the limited warranty of the product.

For further information, please contact us:

Chat with us: ergomaxoffice.com



Simply point your phone camera towards the QR code or see our website.

Email: customerservice@ecintel.com

#### Purchased your product online?

We would really appreciate it if you can share your experience with others by reviewing our product on the website from which you purchased.



1

# **Heavy Duty Multi-Function Chair**

## **Contents**



| Contents              | . 2 |
|-----------------------|-----|
| What is included      | 3   |
| Assembly instructions | 4   |
| Video Instructions    | 5   |
| Infographics6         | 6-9 |
| Warranty              | 10  |

2

# What is included

# **Dimensions**





# **Assembly Instructions**

















https://ergomaxoffice.com/ product/msh102bkna/

## **Video Instructions**

Please use your smart phone camera to scan the QR code. Simply point your camera and let the camera scan the code below, and click on the link that opens up.



https://ergomaxoffice.com/product/msh102bkna/





5