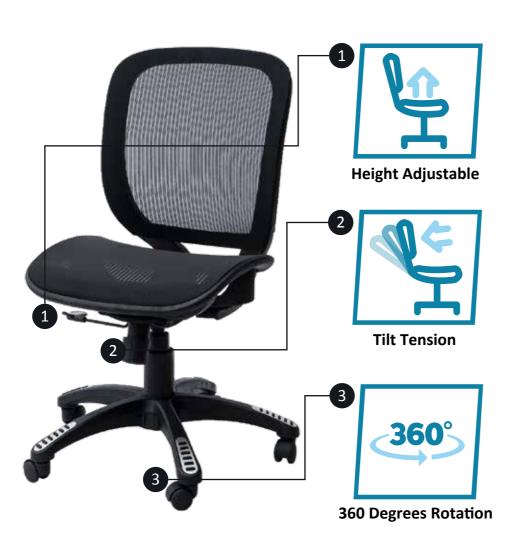

imited 1-Year Manufacturer Warranty on ergomaxoffice.com**

#### **Manufacturer warranty covers:**

- Parts that are deemed defective within 30 days will be shipped free of charge.
- Any warranty claim after 30 days, will require shipping to be paid by the customer.

Any visible damage due to the neglect, misuse, or abuse will void the limited warranty of the product.

For further information, please contact us:

Chat with us: ergomaxoffice.com



Simply point your phone camera towards the QR code or see our website.

Email: customerservice@ecintel.com

#### Purchased your product online?

We would really appreciate it if you can share your experience with others by reviewing our product on the website from which you purchased.



1

# **Heavy Duty Multi-Function Chair**

## **Contents**



| Contents              | . 2 |
|-----------------------|-----|
| What is included      | 3   |
| Assembly instructions | 4   |
| Video Instructions    | 5   |
| Infographics6         | 6-9 |
| Warranty              | 10  |

2

# What is included

# **Dimensions**





# **Assembly Instructions**

















https://ergomaxoffice.com/ product/msh102bkna/

## **Video Instructions**

Please use your smart phone camera to scan the QR code. Simply point your camera and let the camera scan the code below, and click on the link that opens up.



https://ergomaxoffice.com/product/msh102bkna/





5