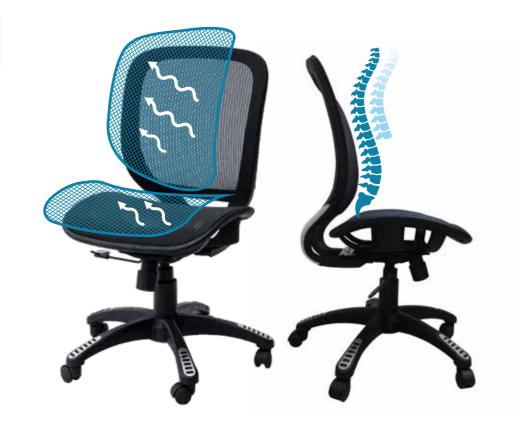

would really appreciate it if you can share your experience with others by reviewing our product on the website from which you purchased.



1

# **Heavy Duty Multi-Function Chair**

## **Contents**



| Contents              | . 2 |
|-----------------------|-----|
| What is included      | 3   |
| Assembly instructions | 4   |
| Video Instructions    | 5   |
| Infographics6         | 6-9 |
| Warranty              | 10  |

2

# What is included

# **Dimensions**





# **Assembly Instructions**

















https://ergomaxoffice.com/ product/msh102bkna/

## **Video Instructions**

Please use your smart phone camera to scan the QR code. Simply point your camera and let the camera scan the code below, and click on the link that opens up.



https://ergomaxoffice.com/product/msh102bkna/





5