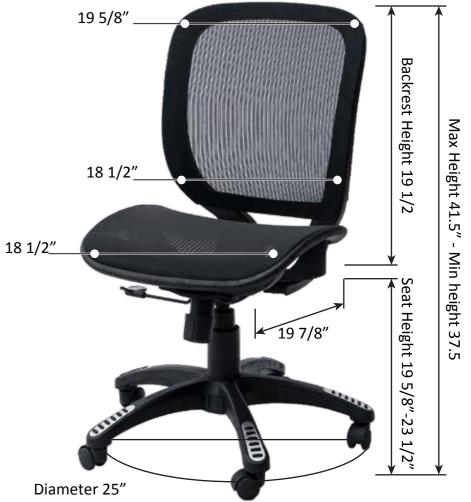

y visible damage due to the neglect, misuse, or abuse will void the limited warranty of the product.

For further information, please contact us:

Chat with us: ergomaxoffice.com



Simply point your phone camera towards the QR code or see our website.

Email: customerservice@ecintel.com

#### Purchased your product online?

We would really appreciate it if you can share your experience with others by reviewing our product on the website from which you purchased.



1

# **Heavy Duty Multi-Function Chair**

## **Contents**



| Contents              | . 2 |
|-----------------------|-----|
| What is included      | 3   |
| Assembly instructions | 4   |
| Video Instructions    | 5   |
| Infographics6         | 6-9 |
| Warranty              | 10  |

2

# What is included

# **Dimensions**





# **Assembly Instructions**

















https://ergomaxoffice.com/ product/msh102bkna/

## **Video Instructions**

Please use your smart phone camera to scan the QR code. Simply point your camera and let the camera scan the code below, and click on the link that opens up.



https://ergomaxoffice.com/product/msh102bkna/





5