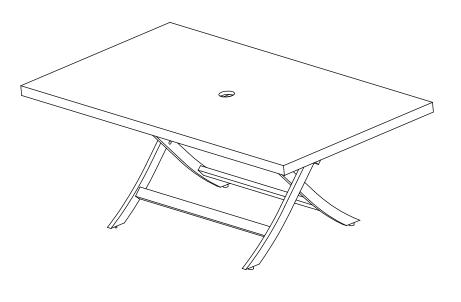

Product Dimensions:55.1"x31.5"x28.3"H

ATTACH YOUR RECEIPT HERE

Serial Number

Purchase Date