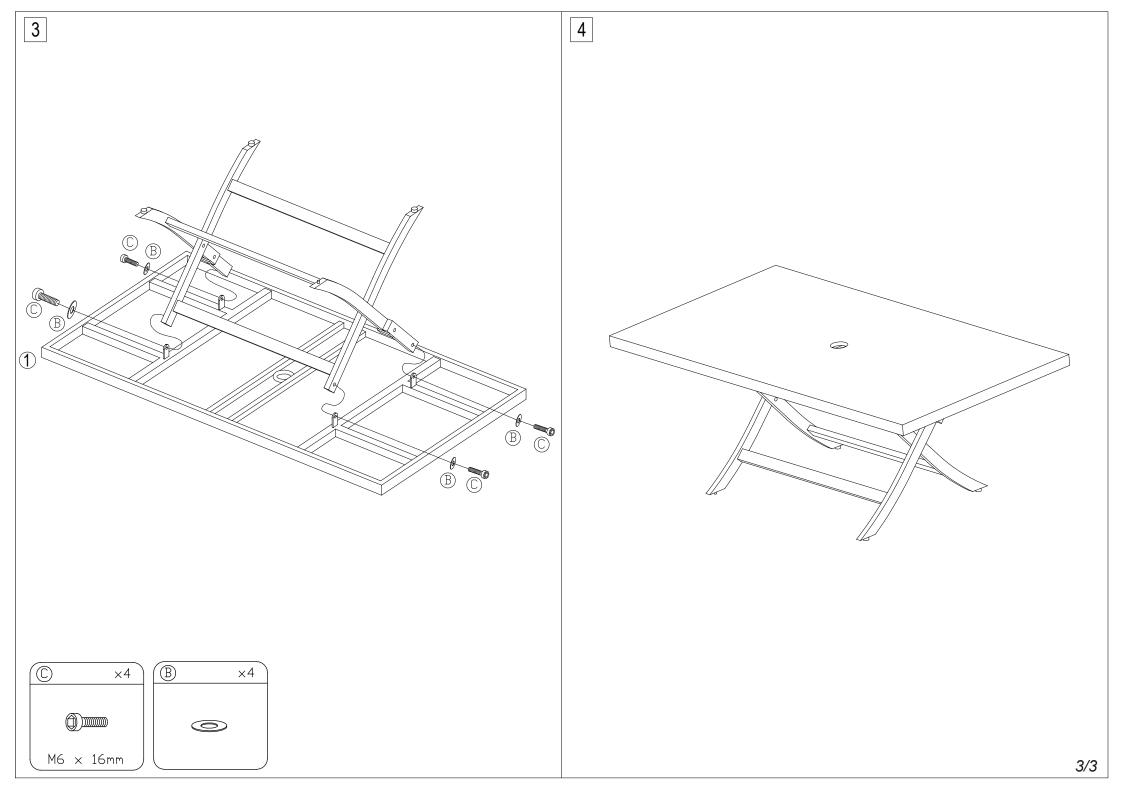

## **Part List and Hardware List**

| PIECE | DESCRIPTION          | PICTURE       | QUANTITY |
|-------|----------------------|---------------|----------|
| 1     | Тор                  |               | 1X       |
| 2     | Leg-1                | $\mathcal{A}$ | 1X       |
| 3     | Leg-2                |               | 1X       |
| 4     | Connect 1            |               | 1X       |
| 5     | Connect 2            |               | 1X       |
| А     | Allen bolt(M6x35 mm) |               | 4X       |
| В     | Flat washer          | 0             | 10X      |
| С     | Allen bolt(M6x16 mm) |               | 4X       |
| D     | Allen key            |               | 1X       |