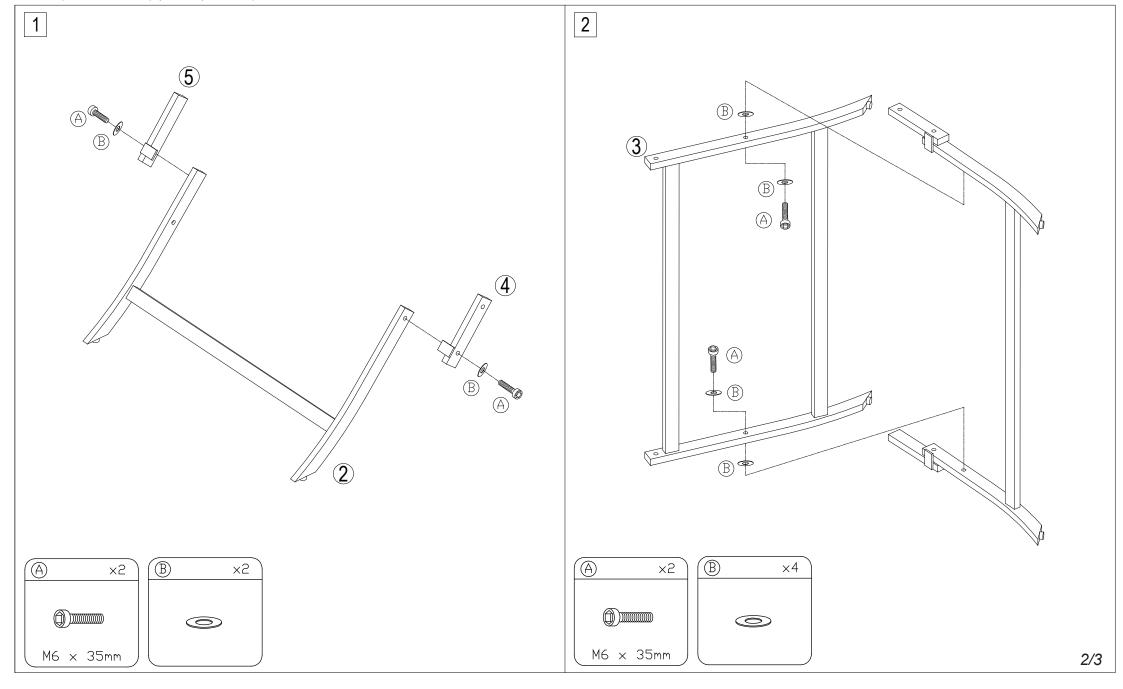

## **Part List and Hardware List**

| PIECE | DESCRIPTION          | PICTURE       | QUANTITY |
|-------|----------------------|---------------|----------|
| 1     | Тор                  |               | 1X       |
| 2     | Leg-1                | $\mathcal{A}$ | 1X       |
| 3     | Leg-2                |               | 1X       |
| 4     | Connect 1            |               | 1X       |
| 5     | Connect 2            |               | 1X       |
| А     | Allen bolt(M6x35 mm) |               | 4X       |
| В     | Flat washer          | 0             | 10X      |
| С     | Allen bolt(M6x16 mm) |               | 4X       |
| D     | Allen key            |               | 1X       |