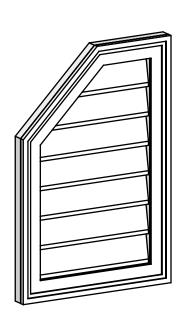

## GVPOL16X2402SN

16"W X 24"H HALF OCTAGON TOP LEFT SURFACE MOUNT PVC GABLE VENT: NON-FUNCTIONAL, W/ 2"W X 1-1/2"P BRICKMOULD FRAME

**FRONT** 

SIDE

LOUVER HEIGHT: 2 7/8" LOUVER QTY: 7

EKENA MILLWORK 2300 WEST MAIN ST. CLARKSVILLE, TX 75426 TOLL FREE: 866-607-0453 WWW.EKENAMILLWORK.COM