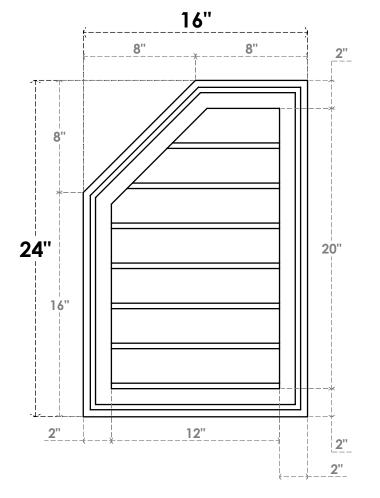

## GVPOL16X2402SN

16"W X 24"H HALF OCTAGON TOP LEFT SURFACE MOUNT PVC GABLE VENT: NON-FUNCTIONAL, W/ 2"W X 1-1/2"P BRICKMOULD FRAME

**FRONT** 

SIDE

LOUVER HEIGHT: 2 7/8" LOUVER QTY: 7

EKENA MILLWORK 2300 WEST MAIN ST. CLARKSVILLE, TX 75426 TOLL FREE: 866-607-0453 WWW.EKENAMILLWORK.COM