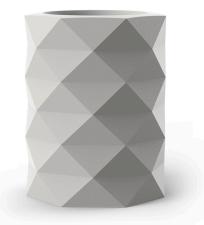

# MARQUIS PLANTER Ø80×100

## **By JM Ferrero**

Marquis, originating from the inspiration of diamond cutting. Its polygonal design recalls facets created through cutting. The clear and stylish shapes make a huge visual impact. Circular or oval, and in 2 combinations of colours, they give a space great dynamism. The continual search to try and come up with something different allows us to create items with a very smart look, that are at the same time surprising due to their geometric designs.