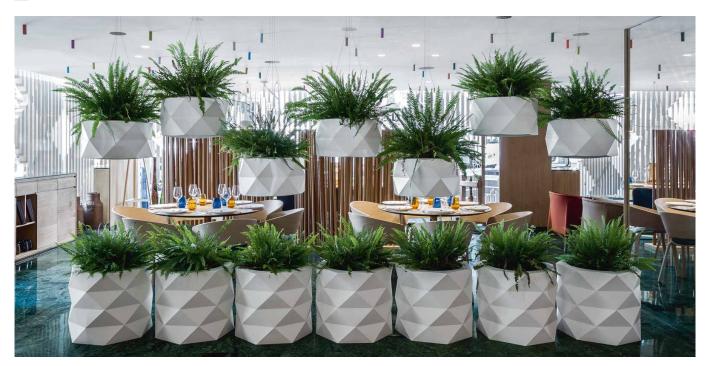

# MARQUIS PLANTER Ø80×100

## **By JM Ferrero**

Marquis, originating from the inspiration of diamond cutting. Its polygonal design recalls facets created through cutting. The clear and stylish shapes make a huge visual impact. Circular or oval, and in 2 combinations of colours, they give a space great dynamism. The continual search to try and come up with something different allows us to create items with a very smart look, that are at the same time surprising due to their geometric designs.

### Description

Made of polyethylene resin by rotational moulding. 100% Recyclable. Item suitable for indoor and outdoor use. Available in different finishes.