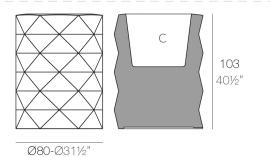

# MARQUIS PLANTER Ø80×100

### Weight

19.5 Kg

MARQUIS Maceta Ø80x103 C = 160 L MARQUIS Planter Ø31½"x40½" C = 42¼ gal