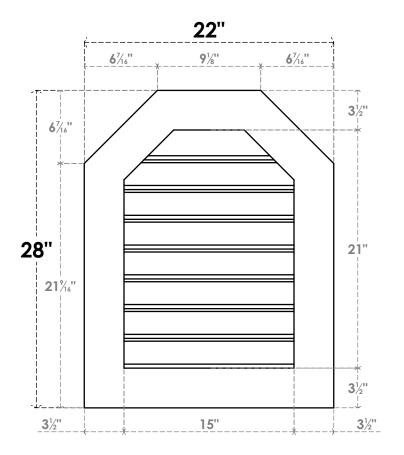

## GVPOT22X2801SF

22"W X 28"H OCTAGONAL TOP SURFACE MOUNT PVC GABLE VENT: FUNCTIONAL, W/ 3-1/2"W X 1"P STANDARD FRAME

**VENTING AREA: 25.37 SQ IN** 

LOUVER HEIGHT: 2 5/8"

LOUVER QTY: 8

**FRONT** 

SIDE

EKENA MILLWORK 2300 WEST MAIN ST. CLARKSVILLE, TX 75426 TOLL FREE: 866-607-0453 WWW.EKENAMILLWORK.COM