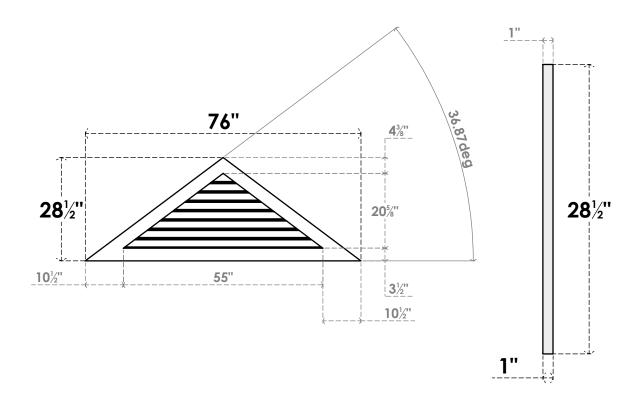

## GVPTR76X2901SF

76"W X 28-1/2"H TRIANGLE SURFACE MOUNT PVC GABLE VENT 9/12 PITCH: FUNCTIONAL, W/ 3-1/2"W X 1"P STANDARD FRAME

**VENTING AREA: 48.13 SQ IN** LOUVER HEIGHT: 2 5/8"

LOUVER QTY: 8

**FRONT** 

SIDE

1. INSTALLATION TO BE COMPLETED IN ACCORDANCE WITH MANUFACTURER'S SPECIFICATIONS. 2. DRAWING MAY NOT BE TO SCALE

3. THIS DRAWING IS INTENDED FOR DESIGN AND PLANNING PURPOSES ONLY.

4. ALL INFORMATION CONTAINED HEREIN WAS CURRENT AT THE TIME OF DEVELOPMENT BUT MUST BE REVIEWED AND APPROVED BY THE PRODUCT MANUFACTURER TO BE CONSIDERED ACCURATE.

5. ARCHITECTURAL GRADE PVC PRODUCTS ARE MADE FROM EXPANDED CELLULAR PVC AND COME NATURALLY WHITE BUT MAY BE

**PAINTED** 

EKENA MILLWORK 2300 WEST MAIN ST. CLARKSVILLE, TX 75426 TOLL FREE: 866-607-0453 WWW.EKENAMILLWORK.COM