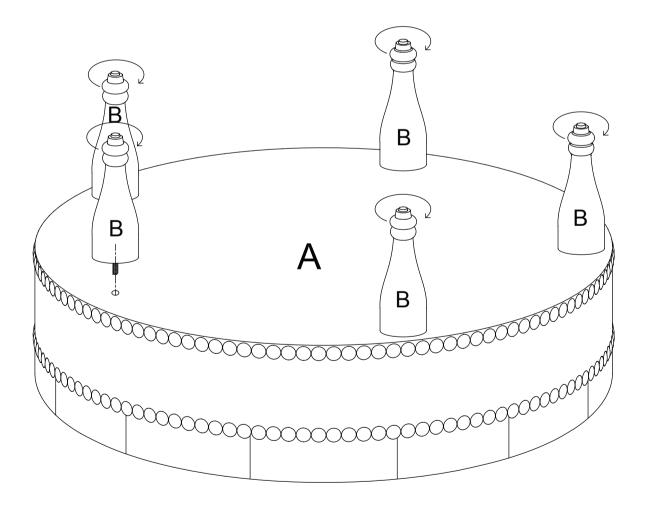

#### PARTS IDENTIFICATION:

| (A) | Ottoman | 1PC  |
|-----|---------|------|
| (B) | Leg     | 5PCS |

#### STEP1

Step 1: Align and attach the legs (B) to the ottoman (A). As shown in the drawing. It may needs one person and take about five minutes to assemble the item.