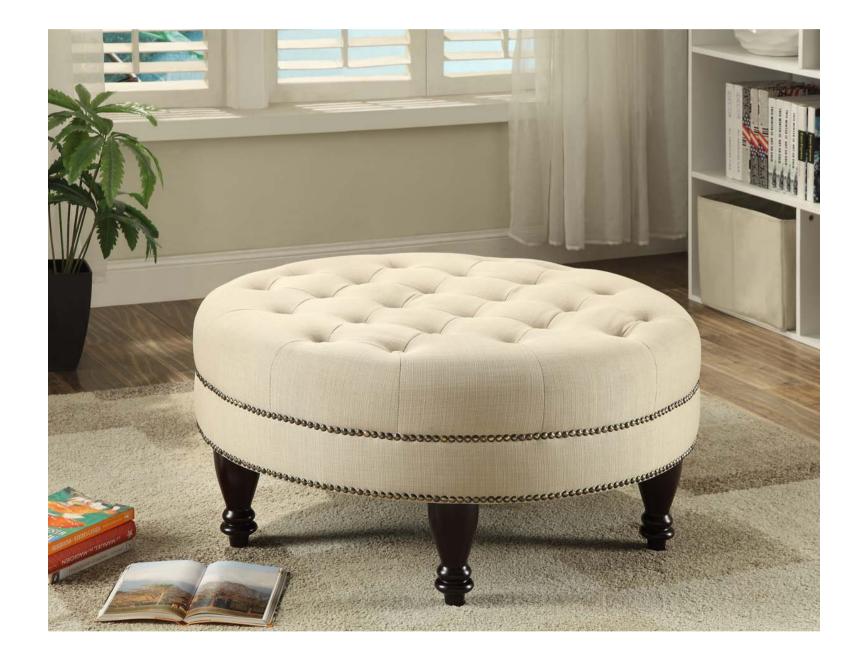

### **OTTOMAN**

#### PARTS IDENTIFICATION:

| (A) | Ottoman | 1PC  |
|-----|---------|------|
| (B) | Leg     | 5PCS |