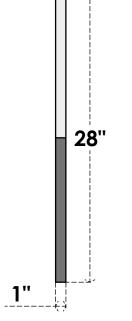

## **GVPDI28X2801SN**

28"W X 28"H DIAMOND SURFACE MOUNT PVC GABLE VENT: NON-FUNCTIONAL, W/ 3-1/2"W X 1"P STANDARD FRAME

LOUVER HEIGHT: 2 5/8" LOUVER QTY: 7

NOTES

FRONT

1. INSTALLATION TO BE COMPLETED IN ACCORDANCE WITH MANUFACTURER'S SPECIFICATIONS. 2. DRAWING MAY NOT BE TO SCALE

SIDE

2. DRAWING MAT NOT BE TO SCALE
3. THIS DRAWING IS INTENDED FOR DESIGN AND PLANNING PURPOSES ONLY.
4. ALL INFORMATION CONTAINED HEREIN WAS CURRENT AT THE TIME OF DEVELOPMENT BUT MUST BE REVIEWED AND APPROVED BY THE PRODUCT MANUFACTURER TO BE CONSIDERED ACCURATE.
5. ARCHITECTURAL GRADE PVC PRODUCTS ARE MADE FROM EXPANDED CELLULAR PVC AND COME NATURALLY WHITE BUT MAY BE