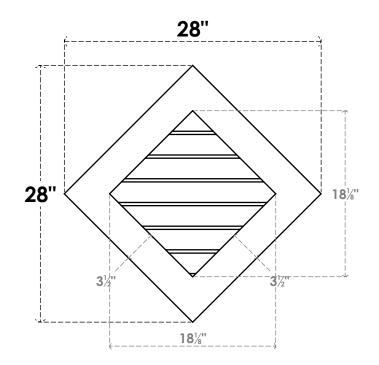

## **GVPDI28X2801SN**

28"W X 28"H DIAMOND SURFACE MOUNT PVC GABLE VENT: NON-FUNCTIONAL, W/ 3-1/2"W X 1"P STANDARD FRAME

LOUVER HEIGHT: 2 5/8" LOUVER QTY: 7

NOTES

FRONT

1. INSTALLATION TO BE COMPLETED IN ACCORDANCE WITH MANUFACTURER'S SPECIFICATIONS. 2. DRAWING MAY NOT BE TO SCALE