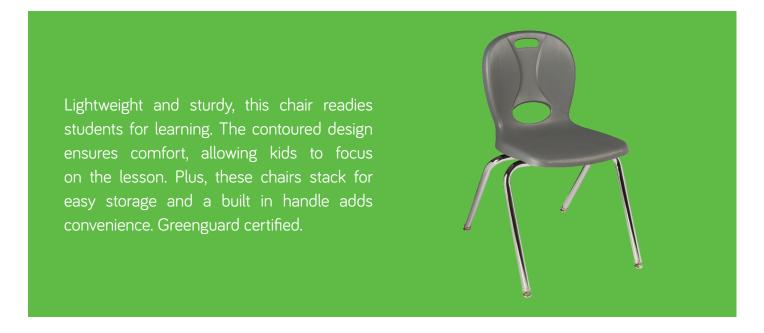

## Structure Series School Chair (18" H)

- The sturdy 16-gauge steel frame withstands years of heavy use.
- Non-marring glides allow easy movement and protect floors.
- The specially formulated plastic resin seat and back resists scratches and stains.