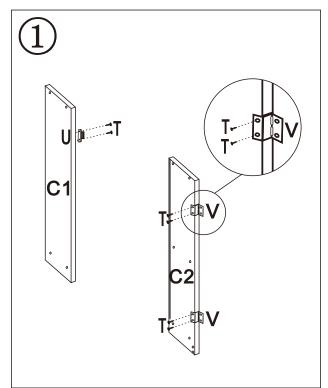

# TOOL REQUIRED (NOT INCLUDED)

| COUNTER LOWER LEFT D1x1 | COUNTER LOWER RIGHT D2x1 | COUNTER BOTTOM  D3x1              | COUNTER RAIL <b>D4x1</b> | COUNTER LOWER BACK D5x1            |
|-------------------------|--------------------------|-----------------------------------|--------------------------|------------------------------------|
|                         |                          | ٠                                 |                          |                                    |
| COUNTER DIVIDER  D6x1   | COUNTER UPPER LEFT  D7x1 | COUNTER UPPER RIGHT  D8x1         | COUNTER UPPER BACK  D9x1 | COUNTER SHELF D10x1                |
|                         |                          |                                   |                          |                                    |
| COUNTER TRIM D11x1      | COUNTER TOP D12x1        | FAUCET D13x1                      | OVEN DOOR D14x1          | CABINET DOOR D15x1                 |
|                         | <b>Ø</b> ><br>∅4×40mm    | Ø2. 5×8mm<br>HINGE SCREW<br>Tx24  | MAGNET SET Ux2           | ©<br>CLOCK<br><b>D22x1</b>         |
| SINK<br>D16x1           |                          | Ø4×14mm COUNTER SHORT SCREW D19x2 | HINGE<br>Vx4             | Ø4×25mm COUNTER FAUCET SCREW D23×1 |