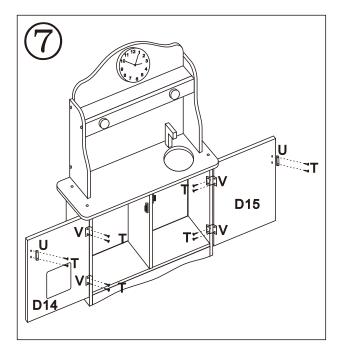

# TOOL REQUIRED (NOT INCLUDED)

| COUNTER LOWER LEFT D1x1 | COUNTER LOWER RIGHT D2x1 | COUNTER BOTTOM  D3x1              | COUNTER RAIL <b>D4x1</b> | COUNTER LOWER BACK D5x1            |
|-------------------------|--------------------------|-----------------------------------|--------------------------|------------------------------------|
|                         |                          | ٠                                 |                          |                                    |
| COUNTER DIVIDER  D6x1   | COUNTER UPPER LEFT  D7x1 | COUNTER UPPER RIGHT  D8x1         | COUNTER UPPER BACK  D9x1 | COUNTER SHELF D10x1                |
|                         |                          |                                   |                          |                                    |
| COUNTER TRIM D11x1      | COUNTER TOP D12x1        | FAUCET D13x1                      | OVEN DOOR D14x1          | CABINET DOOR D15x1                 |
|                         | <b>Ø</b> ><br>∅4×40mm    | Ø2. 5×8mm<br>HINGE SCREW<br>Tx24  | MAGNET SET Ux2           | ©<br>CLOCK<br><b>D22x1</b>         |
| SINK<br>D16x1           |                          | Ø4×14mm COUNTER SHORT SCREW D19x2 | HINGE<br>Vx4             | Ø4×25mm COUNTER FAUCET SCREW D23×1 |