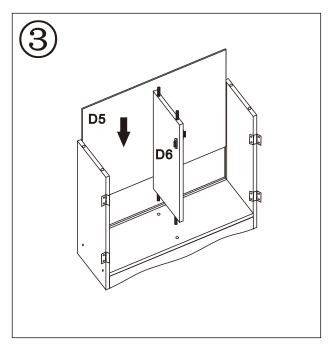

# TOOL REQUIRED (NOT INCLUDED)

| COUNTER LOWER LEFT D1x1 | COUNTER LOWER RIGHT D2x1 | COUNTER BOTTOM  D3x1              | COUNTER RAIL <b>D4x1</b> | COUNTER LOWER BACK D5x1            |
|-------------------------|--------------------------|-----------------------------------|--------------------------|------------------------------------|
|                         |                          | ٠                                 |                          |                                    |
| COUNTER DIVIDER  D6x1   | COUNTER UPPER LEFT  D7x1 | COUNTER UPPER RIGHT  D8x1         | COUNTER UPPER BACK  D9x1 | COUNTER SHELF D10x1                |
|                         |                          |                                   |                          |                                    |
| COUNTER TRIM D11x1      | COUNTER TOP D12x1        | FAUCET D13x1                      | OVEN DOOR D14x1          | CABINET DOOR D15x1                 |
|                         | <b>Ø</b> ><br>∅4×40mm    | Ø2. 5×8mm<br>HINGE SCREW<br>Tx24  | MAGNET SET Ux2           | ©<br>CLOCK<br><b>D22x1</b>         |
| SINK<br>D16x1           |                          | Ø4×14mm COUNTER SHORT SCREW D19x2 | HINGE<br>Vx4             | Ø4×25mm COUNTER FAUCET SCREW D23×1 |