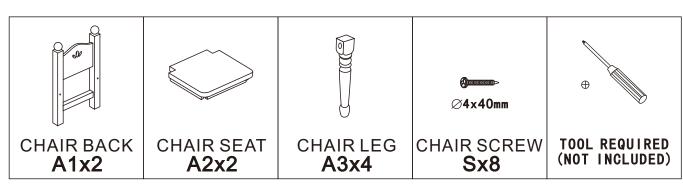

# TOOL REQUIRED (NOT INCLUDED)

| COUNTER LOWER LEFT D1x1 | COUNTER LOWER RIGHT D2x1 | COUNTER BOTTOM  D3x1              | COUNTER RAIL <b>D4x1</b> | COUNTER LOWER BACK D5x1            |
|-------------------------|--------------------------|-----------------------------------|--------------------------|------------------------------------|
|                         |                          | ٠                                 |                          |                                    |
| COUNTER DIVIDER  D6x1   | COUNTER UPPER LEFT  D7x1 | COUNTER UPPER RIGHT  D8x1         | COUNTER UPPER BACK  D9x1 | COUNTER SHELF D10x1                |
|                         |                          |                                   |                          |                                    |
| COUNTER TRIM D11x1      | COUNTER TOP D12x1        | FAUCET D13x1                      | OVEN DOOR D14x1          | CABINET DOOR D15x1                 |
|                         | <b>Ø</b> ><br>∅4×40mm    | Ø2. 5×8mm<br>HINGE SCREW<br>Tx24  | MAGNET SET Ux2           | ©<br>CLOCK<br><b>D22x1</b>         |
| SINK<br>D16x1           |                          | Ø4×14mm COUNTER SHORT SCREW D19x2 | HINGE<br>Vx4             | Ø4×25mm COUNTER FAUCET SCREW D23×1 |