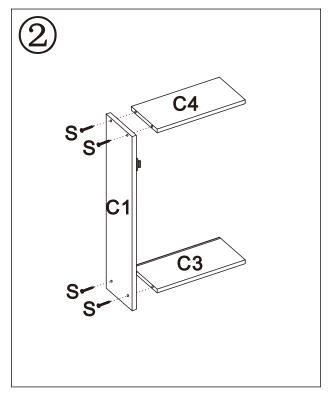

# TOOL REQUIRED (NOT INCLUDED)

| COUNTER LOWER LEFT D1x1 | COUNTER LOWER RIGHT D2x1 | COUNTER BOTTOM  D3x1              | COUNTER RAIL <b>D4x1</b> | COUNTER LOWER BACK D5x1            |
|-------------------------|--------------------------|-----------------------------------|--------------------------|------------------------------------|
|                         |                          | ٠                                 |                          |                                    |
| COUNTER DIVIDER  D6x1   | COUNTER UPPER LEFT  D7x1 | COUNTER UPPER RIGHT  D8x1         | COUNTER UPPER BACK  D9x1 | COUNTER SHELF D10x1                |
|                         |                          |                                   |                          |                                    |
| COUNTER TRIM D11x1      | COUNTER TOP D12x1        | FAUCET D13x1                      | OVEN DOOR D14x1          | CABINET DOOR D15x1                 |
|                         | <b>Ø</b> ><br>∅4×40mm    | Ø2. 5×8mm<br>HINGE SCREW<br>Tx24  | MAGNET SET Ux2           | ©<br>CLOCK<br><b>D22x1</b>         |
| SINK<br>D16x1           |                          | Ø4×14mm COUNTER SHORT SCREW D19x2 | HINGE<br>Vx4             | Ø4×25mm COUNTER FAUCET SCREW D23×1 |