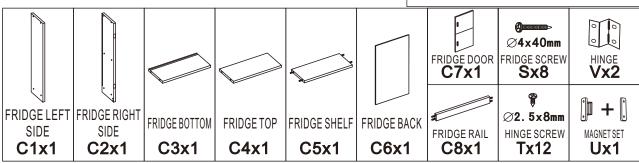

# TOOL REQUIRED (NOT INCLUDED)

| COUNTER LOWER LEFT D1x1 | COUNTER LOWER RIGHT D2x1 | COUNTER BOTTOM  D3x1              | COUNTER RAIL <b>D4x1</b> | COUNTER LOWER BACK D5x1            |
|-------------------------|--------------------------|-----------------------------------|--------------------------|------------------------------------|
|                         |                          | ٠                                 |                          |                                    |
| COUNTER DIVIDER  D6x1   | COUNTER UPPER LEFT  D7x1 | COUNTER UPPER RIGHT  D8x1         | COUNTER UPPER BACK  D9x1 | COUNTER SHELF D10x1                |
|                         |                          |                                   |                          |                                    |
| COUNTER TRIM D11x1      | COUNTER TOP D12x1        | FAUCET D13x1                      | OVEN DOOR D14x1          | CABINET DOOR D15x1                 |
|                         | <b>Ø</b> ><br>∅4×40mm    | Ø2. 5×8mm<br>HINGE SCREW<br>Tx24  | MAGNET SET Ux2           | ©<br>CLOCK<br><b>D22x1</b>         |
| SINK<br>D16x1           |                          | Ø4×14mm COUNTER SHORT SCREW D19x2 | HINGE<br>Vx4             | Ø4×25mm COUNTER FAUCET SCREW D23×1 |