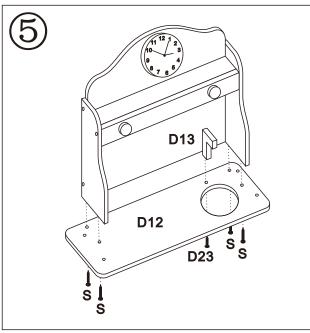

# TOOL REQUIRED (NOT INCLUDED)

| COUNTER LOWER LEFT D1x1 | COUNTER LOWER RIGHT D2x1 | COUNTER BOTTOM  D3x1              | COUNTER RAIL <b>D4x1</b> | COUNTER LOWER BACK D5x1            |
|-------------------------|--------------------------|-----------------------------------|--------------------------|------------------------------------|
|                         |                          | ٠                                 |                          |                                    |
| COUNTER DIVIDER  D6x1   | COUNTER UPPER LEFT  D7x1 | COUNTER UPPER RIGHT  D8x1         | COUNTER UPPER BACK  D9x1 | COUNTER SHELF D10x1                |
|                         |                          |                                   |                          |                                    |
| COUNTER TRIM D11x1      | COUNTER TOP D12x1        | FAUCET D13x1                      | OVEN DOOR D14x1          | CABINET DOOR D15x1                 |
|                         | <b>Ø</b> ><br>∅4×40mm    | Ø2. 5×8mm<br>HINGE SCREW<br>Tx24  | MAGNET SET Ux2           | ©<br>CLOCK<br><b>D22x1</b>         |
| SINK<br>D16x1           |                          | Ø4×14mm COUNTER SHORT SCREW D19x2 | HINGE<br>Vx4             | Ø4×25mm COUNTER FAUCET SCREW D23×1 |