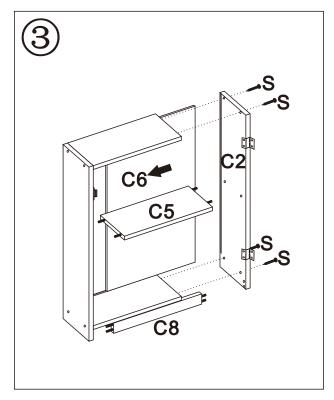

# TOOL REQUIRED (NOT INCLUDED)

| COUNTER LOWER LEFT D1x1 | COUNTER LOWER RIGHT D2x1 | COUNTER BOTTOM  D3x1              | COUNTER RAIL <b>D4x1</b> | COUNTER LOWER BACK D5x1            |
|-------------------------|--------------------------|-----------------------------------|--------------------------|------------------------------------|
|                         |                          | ٠                                 |                          |                                    |
| COUNTER DIVIDER  D6x1   | COUNTER UPPER LEFT  D7x1 | COUNTER UPPER RIGHT  D8x1         | COUNTER UPPER BACK  D9x1 | COUNTER SHELF D10x1                |
|                         |                          |                                   |                          |                                    |
| COUNTER TRIM D11x1      | COUNTER TOP D12x1        | FAUCET D13x1                      | OVEN DOOR D14x1          | CABINET DOOR D15x1                 |
|                         | <b>Ø</b> ><br>∅4×40mm    | Ø2. 5×8mm<br>HINGE SCREW<br>Tx24  | MAGNET SET Ux2           | ©<br>CLOCK<br><b>D22x1</b>         |
| SINK<br>D16x1           |                          | Ø4×14mm COUNTER SHORT SCREW D19x2 | HINGE<br>Vx4             | Ø4×25mm COUNTER FAUCET SCREW D23×1 |