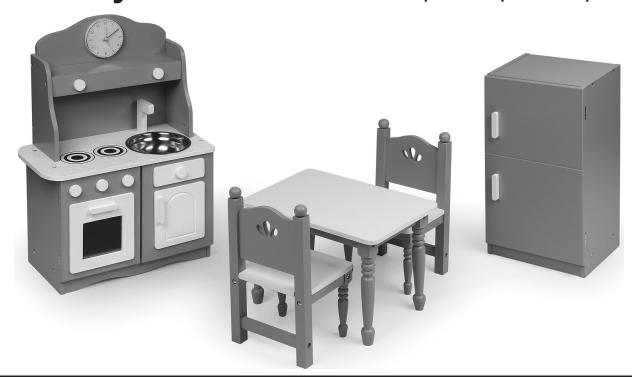

# Kitchen Furniture Set for 18 inch Dolls

Assembly and Use Instructions. Adult Assembly Required. Read all instructions before use. This manual is part of the product and must be saved for future reference.