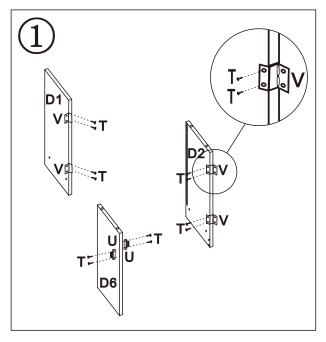

# TOOL REQUIRED (NOT INCLUDED)

| COUNTER LOWER LEFT D1x1 | COUNTER LOWER RIGHT D2x1 | COUNTER BOTTOM  D3x1              | COUNTER RAIL <b>D4x1</b> | COUNTER LOWER BACK D5x1            |
|-------------------------|--------------------------|-----------------------------------|--------------------------|------------------------------------|
|                         |                          | ٠                                 |                          |                                    |
| COUNTER DIVIDER  D6x1   | COUNTER UPPER LEFT  D7x1 | COUNTER UPPER RIGHT  D8x1         | COUNTER UPPER BACK  D9x1 | COUNTER SHELF D10x1                |
|                         |                          |                                   |                          |                                    |
| COUNTER TRIM D11x1      | COUNTER TOP D12x1        | FAUCET D13x1                      | OVEN DOOR D14x1          | CABINET DOOR D15x1                 |
|                         | <b>Ø</b> ><br>∅4×40mm    | Ø2. 5×8mm<br>HINGE SCREW<br>Tx24  | MAGNET SET Ux2           | ©<br>CLOCK<br><b>D22x1</b>         |
| SINK<br>D16x1           |                          | Ø4×14mm COUNTER SHORT SCREW D19x2 | HINGE<br>Vx4             | Ø4×25mm COUNTER FAUCET SCREW D23×1 |