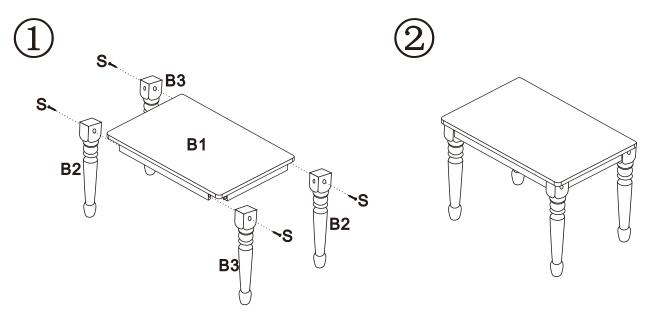

# Kitchen Furniture Set for 18 inch Dolls

Assembly and Use Instructions. Adult Assembly Required. Read all instructions before use. This manual is part of the product and must be saved for future reference.