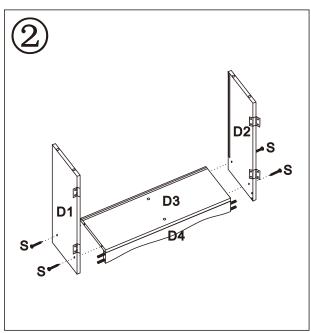

# TOOL REQUIRED (NOT INCLUDED)

| COUNTER LOWER LEFT D1x1 | COUNTER LOWER RIGHT D2x1 | COUNTER BOTTOM  D3x1              | COUNTER RAIL <b>D4x1</b> | COUNTER LOWER BACK D5x1            |
|-------------------------|--------------------------|-----------------------------------|--------------------------|------------------------------------|
|                         |                          | ٠                                 |                          |                                    |
| COUNTER DIVIDER  D6x1   | COUNTER UPPER LEFT  D7x1 | COUNTER UPPER RIGHT  D8x1         | COUNTER UPPER BACK  D9x1 | COUNTER SHELF D10x1                |
|                         |                          |                                   |                          |                                    |
| COUNTER TRIM D11x1      | COUNTER TOP D12x1        | FAUCET D13x1                      | OVEN DOOR D14x1          | CABINET DOOR D15x1                 |
|                         | <b>Ø</b> ><br>∅4×40mm    | Ø2. 5×8mm<br>HINGE SCREW<br>Tx24  | MAGNET SET Ux2           | ©<br>CLOCK<br><b>D22x1</b>         |
| SINK<br>D16x1           |                          | Ø4×14mm COUNTER SHORT SCREW D19x2 | HINGE<br>Vx4             | Ø4×25mm COUNTER FAUCET SCREW D23×1 |