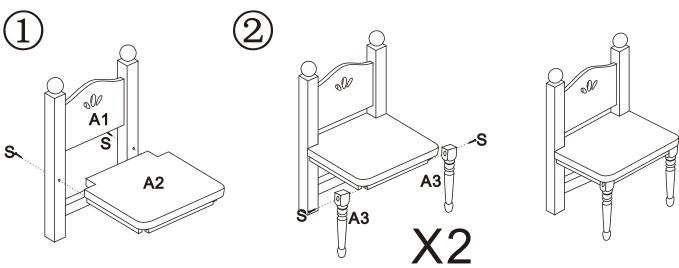

# TOOL REQUIRED (NOT INCLUDED)

| COUNTER LOWER LEFT D1x1 | COUNTER LOWER RIGHT D2x1 | COUNTER BOTTOM  D3x1              | COUNTER RAIL <b>D4x1</b> | COUNTER LOWER BACK D5x1            |
|-------------------------|--------------------------|-----------------------------------|--------------------------|------------------------------------|
|                         |                          | ٠                                 |                          |                                    |
| COUNTER DIVIDER  D6x1   | COUNTER UPPER LEFT  D7x1 | COUNTER UPPER RIGHT  D8x1         | COUNTER UPPER BACK  D9x1 | COUNTER SHELF D10x1                |
|                         |                          |                                   |                          |                                    |
| COUNTER TRIM D11x1      | COUNTER TOP D12x1        | FAUCET D13x1                      | OVEN DOOR D14x1          | CABINET DOOR D15x1                 |
|                         | <b>Ø</b> ><br>∅4×40mm    | Ø2. 5×8mm<br>HINGE SCREW<br>Tx24  | MAGNET SET Ux2           | ©<br>CLOCK<br><b>D22x1</b>         |
| SINK<br>D16x1           |                          | Ø4×14mm COUNTER SHORT SCREW D19x2 | HINGE<br>Vx4             | Ø4×25mm COUNTER FAUCET SCREW D23×1 |