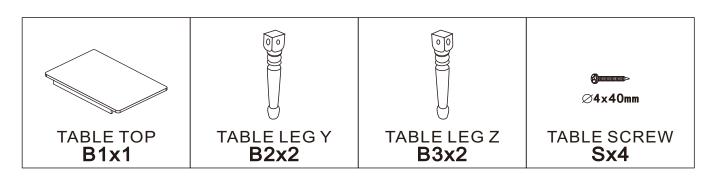

# TOOL REQUIRED (NOT INCLUDED)

| COUNTER LOWER LEFT D1x1 | COUNTER LOWER RIGHT D2x1 | COUNTER BOTTOM  D3x1              | COUNTER RAIL <b>D4x1</b> | COUNTER LOWER BACK D5x1            |
|-------------------------|--------------------------|-----------------------------------|--------------------------|------------------------------------|
|                         |                          | ٠                                 |                          |                                    |
| COUNTER DIVIDER  D6x1   | COUNTER UPPER LEFT  D7x1 | COUNTER UPPER RIGHT  D8x1         | COUNTER UPPER BACK  D9x1 | COUNTER SHELF D10x1                |
|                         |                          |                                   |                          |                                    |
| COUNTER TRIM D11x1      | COUNTER TOP D12x1        | FAUCET D13x1                      | OVEN DOOR D14x1          | CABINET DOOR D15x1                 |
|                         | <b>Ø</b> ><br>∅4×40mm    | Ø2. 5×8mm<br>HINGE SCREW<br>Tx24  | MAGNET SET Ux2           | ©<br>CLOCK<br><b>D22x1</b>         |
| SINK<br>D16x1           |                          | Ø4×14mm COUNTER SHORT SCREW D19x2 | HINGE<br>Vx4             | Ø4×25mm COUNTER FAUCET SCREW D23×1 |