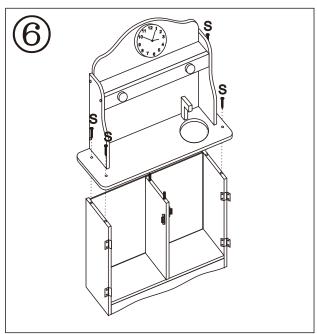

# TOOL REQUIRED (NOT INCLUDED)

| COUNTER LOWER LEFT D1x1 | COUNTER LOWER RIGHT D2x1 | COUNTER BOTTOM  D3x1              | COUNTER RAIL <b>D4x1</b> | COUNTER LOWER BACK D5x1            |
|-------------------------|--------------------------|-----------------------------------|--------------------------|------------------------------------|
|                         |                          | ٠                                 |                          |                                    |
| COUNTER DIVIDER  D6x1   | COUNTER UPPER LEFT  D7x1 | COUNTER UPPER RIGHT  D8x1         | COUNTER UPPER BACK  D9x1 | COUNTER SHELF D10x1                |
|                         |                          |                                   |                          |                                    |
| COUNTER TRIM D11x1      | COUNTER TOP D12x1        | FAUCET D13x1                      | OVEN DOOR D14x1          | CABINET DOOR D15x1                 |
|                         | <b>Ø</b> ><br>∅4×40mm    | Ø2. 5×8mm<br>HINGE SCREW<br>Tx24  | MAGNET SET Ux2           | ©<br>CLOCK<br><b>D22x1</b>         |
| SINK<br>D16x1           |                          | Ø4×14mm COUNTER SHORT SCREW D19x2 | HINGE<br>Vx4             | Ø4×25mm COUNTER FAUCET SCREW D23×1 |