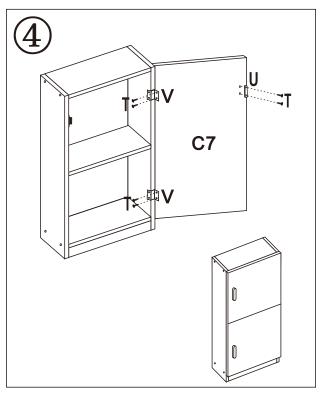

# TOOL REQUIRED (NOT INCLUDED)

| COUNTER LOWER LEFT D1x1 | COUNTER LOWER RIGHT D2x1 | COUNTER BOTTOM  D3x1              | COUNTER RAIL <b>D4x1</b> | COUNTER LOWER BACK D5x1            |
|-------------------------|--------------------------|-----------------------------------|--------------------------|------------------------------------|
|                         |                          | ٠                                 |                          |                                    |
| COUNTER DIVIDER  D6x1   | COUNTER UPPER LEFT  D7x1 | COUNTER UPPER RIGHT  D8x1         | COUNTER UPPER BACK  D9x1 | COUNTER SHELF D10x1                |
|                         |                          |                                   |                          |                                    |
| COUNTER TRIM D11x1      | COUNTER TOP D12x1        | FAUCET D13x1                      | OVEN DOOR D14x1          | CABINET DOOR D15x1                 |
|                         | <b>Ø</b> ><br>∅4×40mm    | Ø2. 5×8mm<br>HINGE SCREW<br>Tx24  | MAGNET SET Ux2           | ©<br>CLOCK<br><b>D22x1</b>         |
| SINK<br>D16x1           |                          | Ø4×14mm COUNTER SHORT SCREW D19x2 | HINGE<br>Vx4             | Ø4×25mm COUNTER FAUCET SCREW D23×1 |