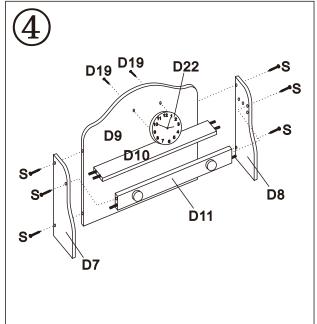

# TOOL REQUIRED (NOT INCLUDED)

| COUNTER LOWER LEFT D1x1 | COUNTER LOWER RIGHT D2x1 | COUNTER BOTTOM  D3x1              | COUNTER RAIL <b>D4x1</b> | COUNTER LOWER BACK D5x1            |
|-------------------------|--------------------------|-----------------------------------|--------------------------|------------------------------------|
|                         |                          | ٠                                 |                          |                                    |
| COUNTER DIVIDER  D6x1   | COUNTER UPPER LEFT  D7x1 | COUNTER UPPER RIGHT  D8x1         | COUNTER UPPER BACK  D9x1 | COUNTER SHELF D10x1                |
|                         |                          |                                   |                          |                                    |
| COUNTER TRIM D11x1      | COUNTER TOP D12x1        | FAUCET D13x1                      | OVEN DOOR D14x1          | CABINET DOOR D15x1                 |
|                         | <b>Ø</b> ><br>∅4×40mm    | Ø2. 5×8mm<br>HINGE SCREW<br>Tx24  | MAGNET SET Ux2           | ©<br>CLOCK<br><b>D22x1</b>         |
| SINK<br>D16x1           |                          | Ø4×14mm COUNTER SHORT SCREW D19x2 | HINGE<br>Vx4             | Ø4×25mm COUNTER FAUCET SCREW D23×1 |