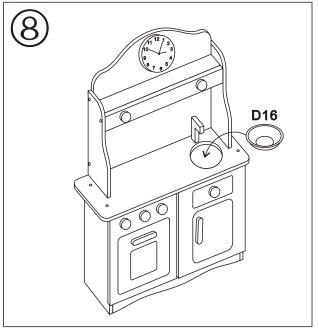

# TOOL REQUIRED (NOT INCLUDED)

| COUNTER LOWER LEFT D1x1 | COUNTER LOWER RIGHT D2x1 | COUNTER BOTTOM  D3x1              | COUNTER RAIL <b>D4x1</b> | COUNTER LOWER BACK D5x1            |
|-------------------------|--------------------------|-----------------------------------|--------------------------|------------------------------------|
|                         |                          | ٠                                 |                          |                                    |
| COUNTER DIVIDER  D6x1   | COUNTER UPPER LEFT  D7x1 | COUNTER UPPER RIGHT  D8x1         | COUNTER UPPER BACK  D9x1 | COUNTER SHELF D10x1                |
|                         |                          |                                   |                          |                                    |
| COUNTER TRIM D11x1      | COUNTER TOP D12x1        | FAUCET D13x1                      | OVEN DOOR D14x1          | CABINET DOOR D15x1                 |
|                         | <b>Ø</b> ><br>∅4×40mm    | Ø2. 5×8mm<br>HINGE SCREW<br>Tx24  | MAGNET SET Ux2           | ©<br>CLOCK<br><b>D22x1</b>         |
| SINK<br>D16x1           |                          | Ø4×14mm COUNTER SHORT SCREW D19x2 | HINGE<br>Vx4             | Ø4×25mm COUNTER FAUCET SCREW D23×1 |