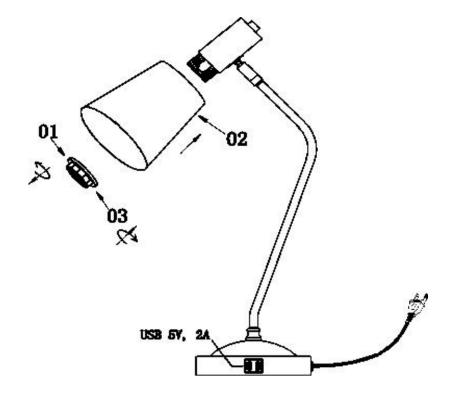

## **3-Level Touch Control Dimmable Table Lamp**

 Industrial Table Lamp Voltage: 110-130V

Base Type: E26 Base Power Source

Corded-electric Plug Type: US Plug Material

Metal Color: Black and Golden

Switch Type: Touch Control

**USB Charging Ports: Two Dimmable:** 

The base diameter: 6.2 inches

Height: 22 inches

Wire Length: 65inches

Style: Industrial/Modern

- Easy Installation
- 1. Unscrew the fixing ring on the lamp holder.
- 2. Put the black metal lampshade on the lamp holder.
- 3. Screw the ring back to fix the black metal lampshade.
- 4. Screw the bulb into the lamp holder.
- 5. Plug in the power supply and touch the Golden Metal adjust the brightness.
- 6. Use the USB ports to charge your device.
- 7. Since The Purchase:Dimmable T45 & Type A 60 LED Bulb 6W & MAX 40W Use.
- 8. The product is equipped with LED bulbs
- Note
- 1. Please be careful when installing the lamp because it might be sharp inside the lamp.
- 2. Cut off power before installing or cleaning the lamp.
- 3. These products are NOT waterproof. Indoor Use Only.