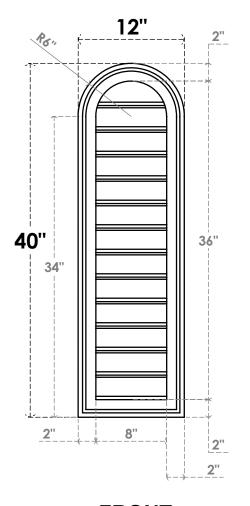

## GVPRT12X4002SF

12"W X 40"H ROUND TOP SURFACE MOUNT PVC GABLE VENT: FUNCTIONAL, W/ 2"W X 1-1/2"P **BRICKMOULD FRAME** 

**VENTING AREA: 24 SQ IN** LOUVER HEIGHT: 2 3/4"

LOUVER QTY: 13

**FRONT** 

SIDE

1. INSTALLATION TO BE COMPLETED IN ACCORDANCE WITH MANUFACTURER'S SPECIFICATIONS. 2. DRAWING MAY NOT BE TO SCALE