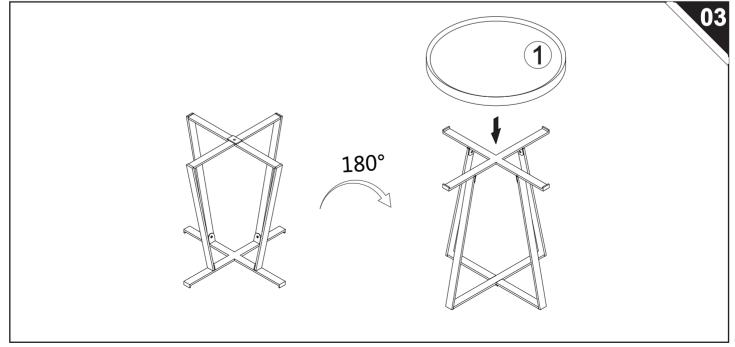

## Attention for assembly

- 1. Read the instruction carefully and completely before assembling the product.
- **2**. Follow the instructions step by step. Any wrong operation might damage the product, which will not be considered as quality defect of product itself. Any return caused by this reason will not be accepted.
- **3**. Place product on soft floor (carpet, cardboard, wood) for assembly to prevent scratching or damage, never on concrete, sand or slate floor.
- **4**. Verify all components and hardware are included according to the part list before start assembling. In case of missing of any part, stop assembling and contact us right away.
- 5. Electrical tools (not included) help assembly yet do not over drive the screws, bolts, nuts, etc.
- **6**. Follow the manpower request for assembly. Shortage of manpower might cause unsuccessful assembly or personal injury.
- **7**. Do not use the product until all the components, screws, bolts, nuts are fastened tightly.
- **8**. Contact us when you have any problem regarding assembly or any product issues, we will response as soon as possible to help you out of problem. Don't return the goods on your purchase platform right away.