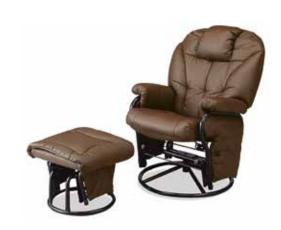

### **SWIVEL, GLIDER & RECLINER FEATURES**

- Strong and long lasting mechanism for easier swiveling, gliding and reclining.
- All around large and heavy gauge tubing for strength.
- Plush cushioning for more comfort.
- It swivels, glides and reclines. Each comes with strong metal body frame, high quality leatherette or velvet surface in attractive colors.

#### **Colors Available**

Black, Bone, Navy Blue, Taupe, Hunter Green, Plum, Microfiber Brown, Microfiber Tan

• All recliners are accompanied by a matching gliding ottoman.