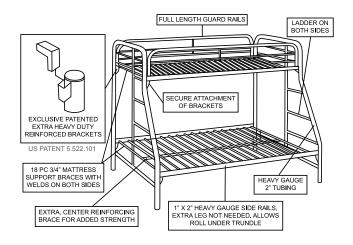

### **BUNK BED FEATURES**

We have redesigned and improved our bunk beds to make them even stronger and safer with these added features:

- Full length guard rails on all sides of the top bunk bed
- · Built in ladders on both sides of the top bunk bed
- Stronger, larger 1" x 2" side rails
- New patented extra heavy duty reinforced brackets
- · All around larger and heavier gauge tubing

**OTHER FEATURES:** Lead free, epoxy powder coat finish that resists scratching or chipping, with high gloss finish in red, white, blue, or black. Heavy gauge large diameter tubing, reinforced patented corner brackets; all required warning labels, parts and instruction sheets.