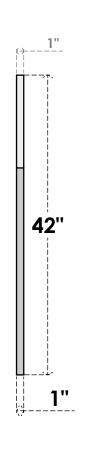

## GVPOL26X4201SN

26"W X 42"H HALF OCTAGON TOP LEFT SURFACE MOUNT PVC GABLE VENT: NON-FUNCTIONAL, W/ 3-1/2"W X 1"P STANDARD FRAME

**FRONT** 

SIDE

LOUVER HEIGHT: 2 3/4" LOUVER QTY: 13

EKENA MILLWORK 2300 WEST MAIN ST. CLARKSVILLE, TX 75426 TOLL FREE: 866-607-0453 WWW.EKENAMILLWORK.COM