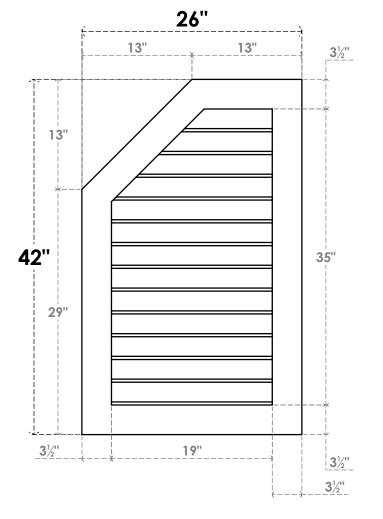

## GVPOL26X4201SN

26"W X 42"H HALF OCTAGON TOP LEFT SURFACE MOUNT PVC GABLE VENT: NON-FUNCTIONAL, W/ 3-1/2"W X 1"P STANDARD FRAME

**FRONT** 

SIDE

LOUVER HEIGHT: 2 3/4" LOUVER QTY: 13

EKENA MILLWORK 2300 WEST MAIN ST. CLARKSVILLE, TX 75426 TOLL FREE: 866-607-0453 WWW.EKENAMILLWORK.COM