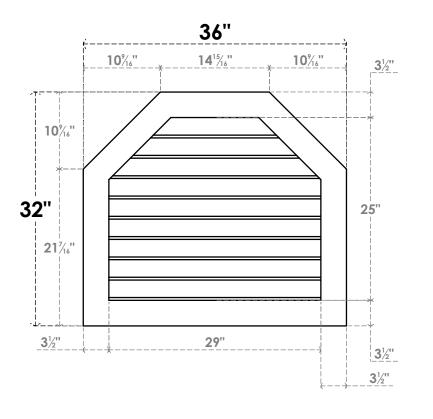

## GVPOT36X3201SN

36"W X 32"H OCTAGONAL TOP SURFACE MOUNT PVC GABLE VENT: NON-FUNCTIONAL, W/ 3-1/2"W X 1"P STANDARD FRAME

LOUVER HEIGHT: 2 3/4"

LOUVER QTY: 9

**FRONT** 

SIDE

EKENA MILLWORK 2300 WEST MAIN ST. CLARKSVILLE, TX 75426 TOLL FREE: 866-607-0453 WWW.EKENAMILLWORK.COM