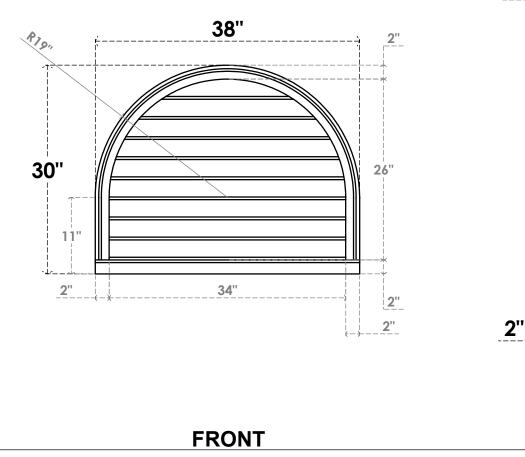

## GVPRT38X3003SN

38"W X 30"H ROUND TOP SURFACE MOUNT PVC GABLE VENT: NON-FUNCTIONAL, W/ 2"W X 2"P BRICKMOULD SILL FRAME

**1**<sup>1</sup>/<sub>2</sub>"

LOUVER HEIGHT: 27/8" LOUVER QTY: 9

1. INSTALLATION TO BE COMPLETED IN ACCORDANCE WITH MANUFACTURER'S SPECIFICATIONS. 2. DRAWING MAY NOT BE TO SCALE

SIDE

THIS DRAWING IS INTENDED FOR DESIGN AND PLANNING PURPOSES ONLY.
ALL INFORMATION CONTAINED HEREIN WAS CURRENT AT THE TIME OF DEVELOPMENT BUT MUST BE REVIEWED AND APPROVED BY THE PRODUCT MANUFACTURER TO BE CONSIDERED ACCURATE.
ARCHITECTURAL GRADE PVC PRODUCTS ARE MADE FROM EXPANDED CELLULAR PVC AND COME NATURALLY WHITE BUT MAY BE

PAINTED

30"

**EKENA MILLWORK** 2300 WEST MAIN ST. CLARKSVILLE, TX 75426 TOLL FREE: 866-607-0453 WWW.EKENAMILLWORK.COM

Generated Date: 09/19/2022