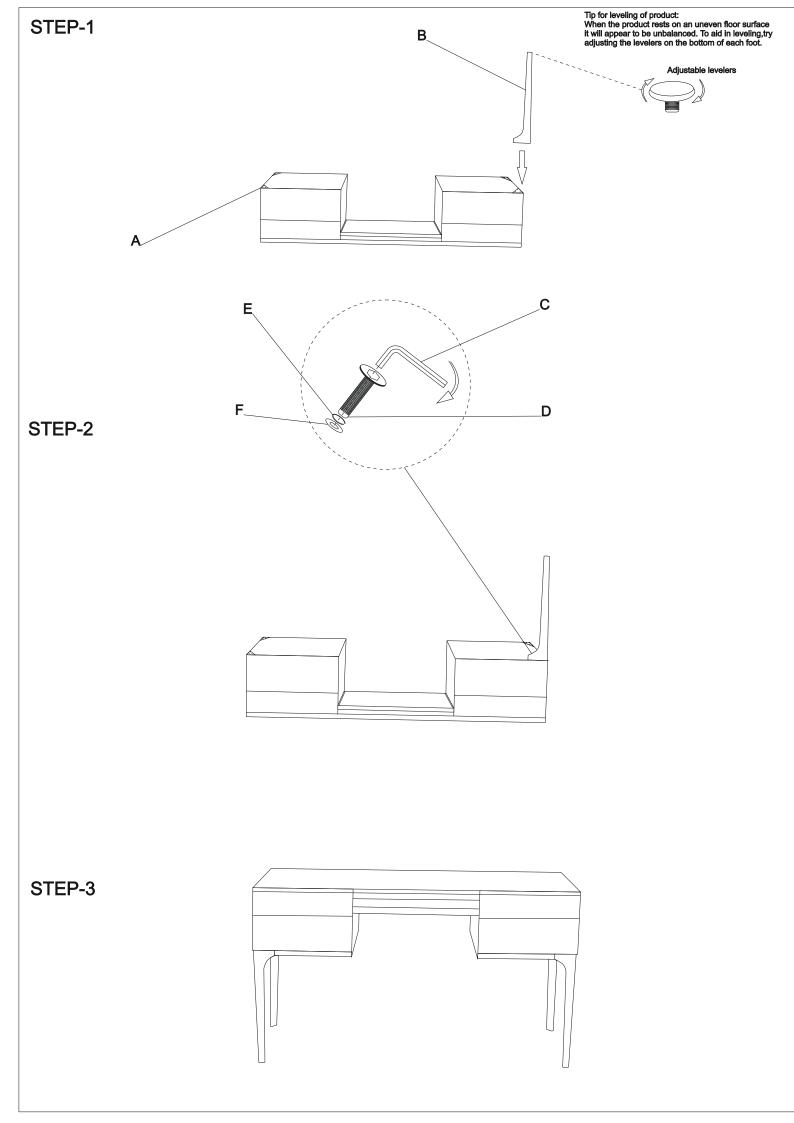

## **HOW TO ASSEMBLY**

STEP-1 Place the study table top upside down on rug.

STEP-2 Match marking A with A,B with B respectively

STEP-3 Insert allen bolt D with spring washer F and flat washer E then thghten with allen key C.

STEP-4 Turn the study table upside down study table is ready to use.

| No. | Sketch     | Description.     | Size (IN) | Qty. | Ext. |
|-----|------------|------------------|-----------|------|------|
| C   |            | ALLEN KEY        | 0.19      | 1    | 1    |
| D   |            | ALLEN BOLT       | 0.31X0.18 | 12   | 1    |
| E   | 0          | WASHER           | 0.35X1    | 12   | 1    |
| F   | $\bigcirc$ | SPRING<br>WASHER | 0.35X0.5  | 12   | 1    |