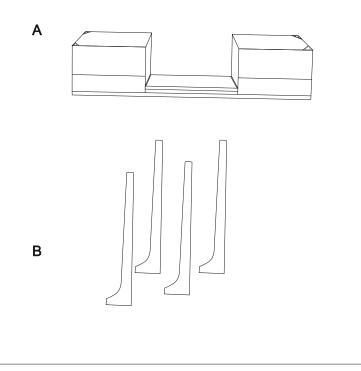

## **HOW TO ASSEMBLY**

STEP-1 Place the study table top upside down on rug.

STEP-2 Match marking A with A,B with B respectively

STEP-3 Insert allen bolt D with spring washer F and flat washer E then thghten with allen key C.

STEP-4 Turn the study table upside down study table is ready to use.

| No. | Sketch     | Description.     | Size (IN) | Qty. | Ext. |
|-----|------------|------------------|-----------|------|------|
| C   |            | ALLEN KEY        | 0.19      | 1    | 1    |
| D   |            | ALLEN BOLT       | 0.31X0.18 | 12   | 1    |
| E   | 0          | WASHER           | 0.35X1    | 12   | 1    |
| F   | $\bigcirc$ | SPRING<br>WASHER | 0.35X0.5  | 12   | 1    |