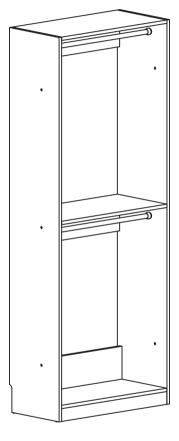

#### **Assembly Instructions**



**CLOSET** 





Additional tools required: Cross point screwdriver



# IMPORTANT! READ CAREFULLY AND RETAIN FOR FUTURE REFERENCE

Due to small parts keep children clear during assembly.

Carefully layout all the parts on a clean, flat surface and compare with the parts checklist. Please retain all packaging until you are sure no parts are missing, then once you are satisfied with the product please dispose of all packaging responsibly.

Ensure all fittings are fully tightened before use and checked regularly and re-tightened as necessary.

During assembly take care not to overtighten the bolts.

When positioning your furniture ensure the ground is firm, level and dry.

Do not position your furniture in direct sunlight or close to a source of heat.

Take care when handling or moving fur