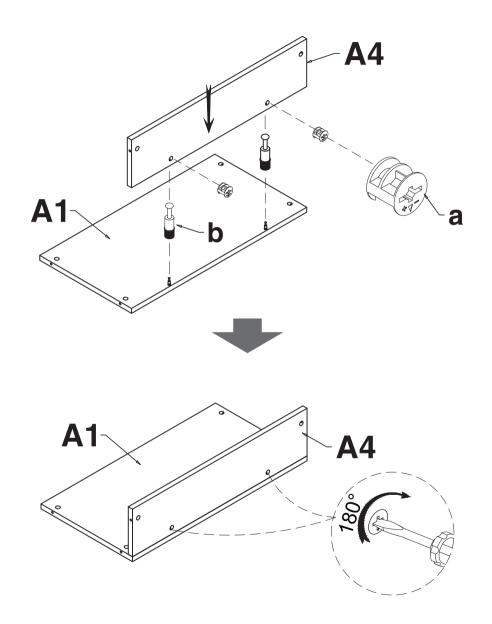

or shelves.

Do not place heavy objects on top of this product unless it has been specifically designed to support them.

Never open more than one drawer at a time.

#### **CLOSET**



## Fixings List

| a - 28pcs      | b - 28pcs      | c1 - 4pcs      |
|----------------|----------------|----------------|
|                |                | (o)            |
| Housing 15T    | Spreading bolt | Hanger bracket |
| c2 - 4pcs      | c3 - 2pcs      | d - 8pcs       |
|                |                | SV             |
| Hanger bracket | Hanger         | Screw M3 x 16  |
| e - 3pcs       | f - 3pcs       |                |
|                |                |                |
| Grip M6 x 25   | Bolt M6 x 20   |                |
|                |                |                |



### Step-1



**A4** Step-2 **A2** Α4 **A2**-**A3** Α4 **A2**-**A**3 Page 6 of 10







# Step-6 **Connecting** Page 10 of 10