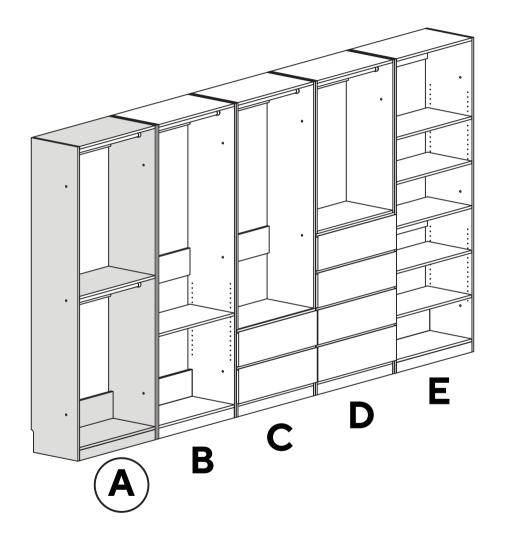

arly and re-tightened as necessary.

During assembly take care not to overtighten the bolts.

When positioning your furniture ensure the ground is firm, level and dry.

Do not position your furniture in direct sunlight or close to a source of heat.

Take care when handling or moving furniture, always lift with assistance to avoid damaging your product.

#### **MARNING!**

#### Serious or fatal crushing injuries can occur from furniture tipping over. To help prevent this please observe the following:

Do not let children climb or hang on the drawers, doors or shelves.

Place heaviest items in the lower drawers or shelves.

Do not place heavy objects on top of this product unless it has been specifically designed to support them.

Never open more than one drawer at a time.

#### **CLOSET**



## Fixings List

| a - 28pcs      | b - 28pcs      | c1 - 4pcs      |
|----------------|----------------|----------------|
|                |                | (o)            |
| Housing 15T    | Spreading bolt | Hanger bracket |
| c2 - 4pcs      | c3 - 2pcs      | d - 8pcs       |
|                |                | SV             |
| Hanger bracket | Hanger         | Screw M3 x 16  |
| e - 3pcs       | f - 3pcs       |                |
|                |                |                |
| Grip M6 x 25   | Bolt M6 x 20   |                |
|                |                |                |



### Step-1



**A4** Step-2 **A2** Α4 **A2**-**A3** Α4 **A2**-**A**3 Page 6 of 10







# Step-6 **Connecting** Page 10 of 10