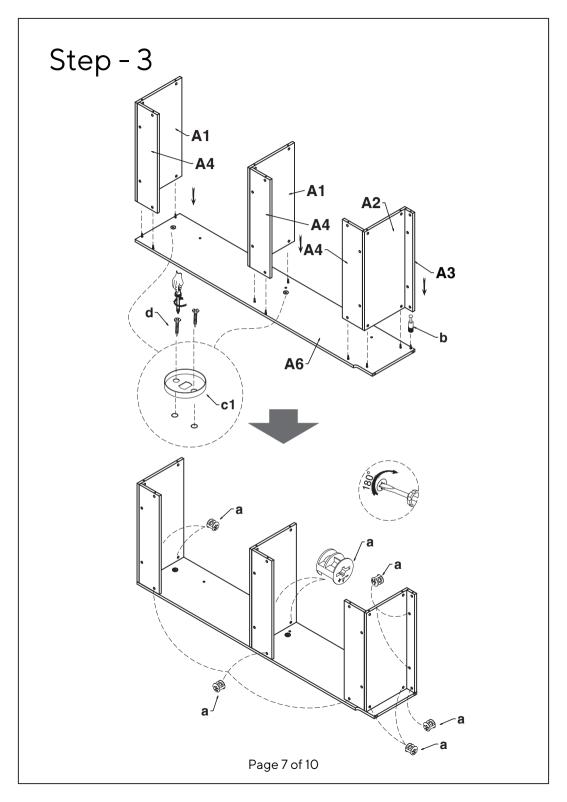

t has been specifically designed to support them.

Never open more than one drawer at a time.

#### **CLOSET**



## Fixings List

| a - 28pcs      | b - 28pcs      | c1 - 4pcs      |
|----------------|----------------|----------------|
|                |                | (o)            |
| Housing 15T    | Spreading bolt | Hanger bracket |
| c2 - 4pcs      | c3 - 2pcs      | d - 8pcs       |
|                |                | SV             |
| Hanger bracket | Hanger         | Screw M3 x 16  |
| e - 3pcs       | f - 3pcs       |                |
|                |                |                |
| Grip M6 x 25   | Bolt M6 x 20   |                |
|                |                |                |



### Step-1



**A4** Step-2 **A2** Α4 **A2**-**A3** Α4 **A2**-**A**3 Page 6 of 10







# Step-6 **Connecting** Page 10 of 10