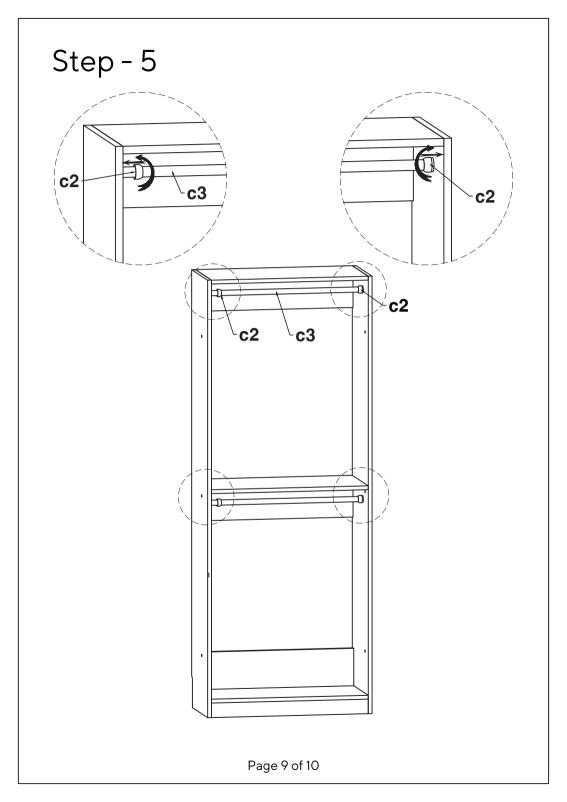

## Fixings List

| a - 28pcs      | b - 28pcs      | c1 - 4pcs      |
|----------------|----------------|----------------|
|                |                | (o)            |
| Housing 15T    | Spreading bolt | Hanger bracket |
| c2 - 4pcs      | c3 - 2pcs      | d - 8pcs       |
|                |                | SV             |
| Hanger bracket | Hanger         | Screw M3 x 16  |
| e - 3pcs       | f - 3pcs       |                |
|                |                |                |
| Grip M6 x 25   | Bolt M6 x 20   |                |
|                |                |                |