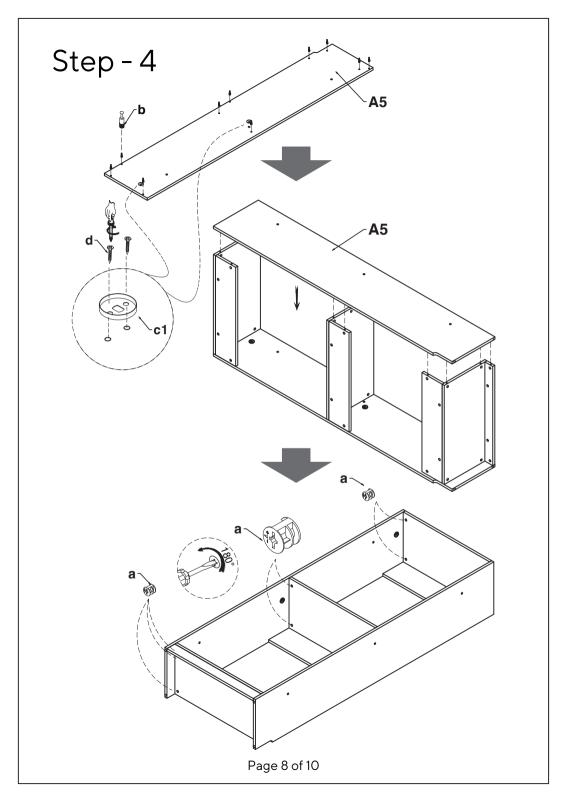

has been specifically designed to support them.

Never open more than one drawer at a time.

#### **CLOSET**



## Fixings List

| a - 28pcs      | b - 28pcs      | c1 - 4pcs      |
|----------------|----------------|----------------|
|                |                | (o)            |
| Housing 15T    | Spreading bolt | Hanger bracket |
| c2 - 4pcs      | c3 - 2pcs      | d - 8pcs       |
|                |                | SV             |
| Hanger bracket | Hanger         | Screw M3 x 16  |
| e - 3pcs       | f - 3pcs       |                |
|                |                |                |
| Grip M6 x 25   | Bolt M6 x 20   |                |
|                |                |                |



### Step-1



**A4** Step-2 **A2** Α4 **A2**-**A3** Α4 **A2**-**A**3 Page 6 of 10







# Step-6 **Connecting** Page 10 of 10