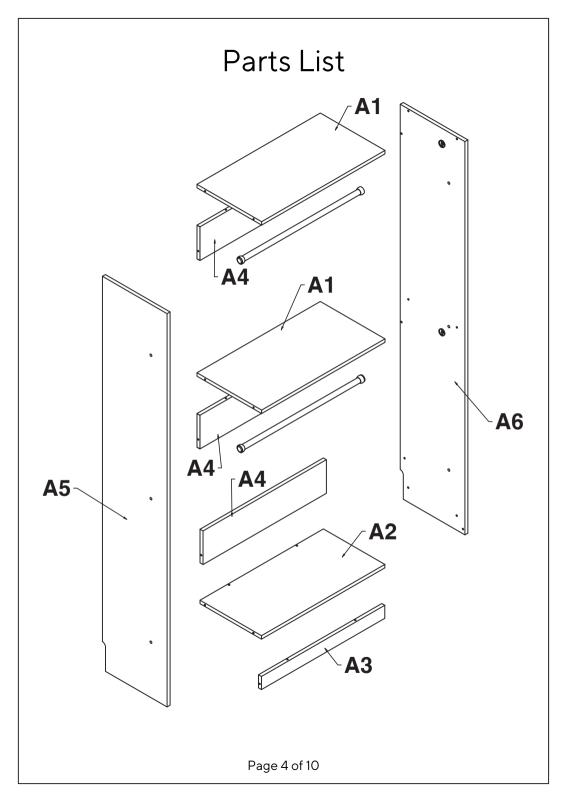

lower drawers or shelves.

Do not place heavy objects on top of this product unless it has been specifically designed to support them.

Never open more than one drawer at a time.

#### **CLOSET**



## Fixings List

| a - 28pcs      | b - 28pcs      | c1 - 4pcs      |
|----------------|----------------|----------------|
|                |                | (o)            |
| Housing 15T    | Spreading bolt | Hanger bracket |
| c2 - 4pcs      | c3 - 2pcs      | d - 8pcs       |
|                |                | SV             |
| Hanger bracket | Hanger         | Screw M3 x 16  |
| e - 3pcs       | f - 3pcs       |                |
|                |                |                |
| Grip M6 x 25   | Bolt M6 x 20   |                |
|                |                |                |



### Step-1



**A4** Step-2 **A2** Α4 **A2**-**A3** Α4 **A2**-**A**3 Page 6 of 10







# Step-6 **Connecting** Page 10 of 10