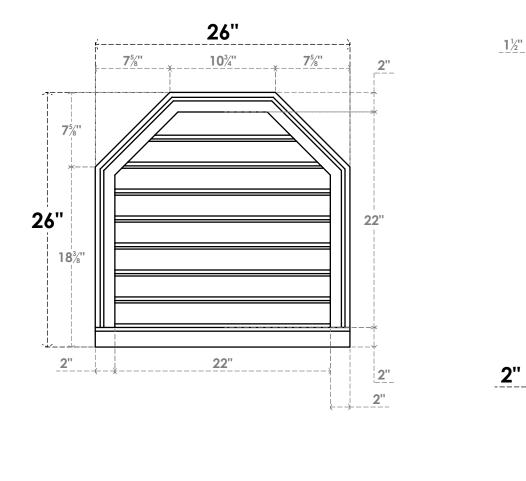

## GVPOT26X2603SF

26"W X 26"H OCTAGONAL TOP SURFACE MOUNT PVC GABLE VENT: FUNCTIONAL, W/ 2"W X 2"P BRICKMOULD SILL FRAME

VENTING AREA: 36.18 SQ IN LOUVER HEIGHT: 2 3/4" LOUVER QTY: 8

## FRONT

SIDE

NOTES

1. INSTALLATION TO BE COMPLETED IN ACCORDANCE WITH MANUFACTURER'S SPECIFICATIONS. 2. DRAWING MAY NOT BE TO SCALE

2. DRAWING MAT NOT BE TO SCALE
3. THIS DRAWING IS INTENDED FOR DESIGN AND PLANNING PURPOSES ONLY.
4. ALL INFORMATION CONTAINED HEREIN WAS CURRENT AT THE TIME OF DEVELOPMENT BUT MUST BE REVIEWED AND APPROVED BY THE PRODUCT MANUFACTURER TO BE CONSIDERED ACCURATE.
5. ARCHITECTURAL GRADE PVC PRODUCTS ARE MADE FROM EXPANDED CELLULAR PVC AND COME NATURALLY WHITE BUT MAY BE

PAINTED

26"

**EKENA MILLWORK** 2300 WEST MAIN ST. CLARKSVILLE, TX 75426 TOLL FREE: 866-607-0453 WWW.EKENAMILLWORK.COM

Generated Date : 09/01/2022