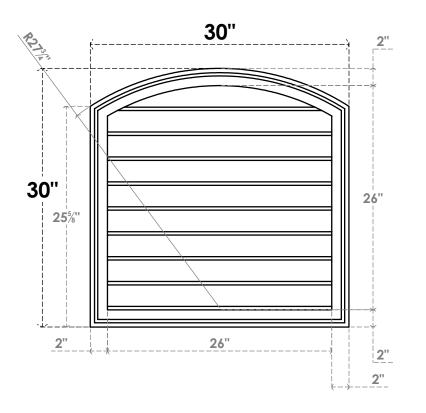

## GVPAR30X3002SN

30"W X 30"H ARCH TOP SURFACE MOUNT PVC GABLE VENT: NON-FUNCTIONAL, W/ 2"W X 1-1/2"P **BRICKMOULD FRAME** 

**FRONT** 

SIDE

LOUVER HEIGHT: 2 7/8"

LOUVER QTY: 9

**EKENA MILLWORK** 2300 WEST MAIN ST. CLARKSVILLE, TX 75426 TOLL FREE: 866-607-0453 WWW.EKENAMILLWORK.COM