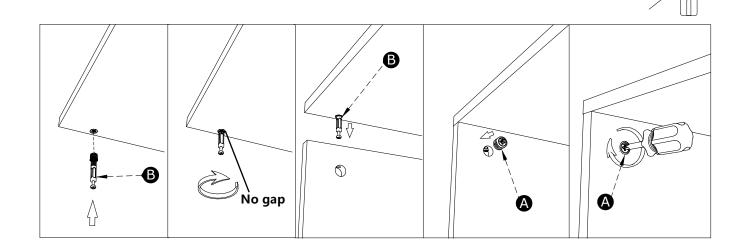

#### Installation of Cams and Pins

Screw the pin into the hole. To set the cams correctly, ensure that the arrow on the cam is opening to the hole of the pin it is locking. Lock the cam by turning the cam head with a screwdriver until it is tightened. Please do not use an electric screwdriver to assemble the unit.