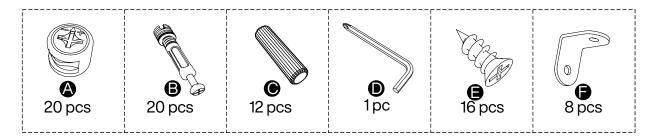

fully read these instructions and keep them for future reference.
- 2. Check the parts list and confirm everything's there before starting assembly.
- 3. When assembling, put all parts on a soft, smooth surface like a carpet to avoid scratches.
- 4. Don't fully tighten screws until all parts are confirmed in place to avoid misalignment.

#### How to Get the Assembly Video



Note: If you can't find the assembly video, please contact us.



We recommend using hand tools for assembly.

If an electric screwdriver is used, reduce power and torque to avoid damage to the product.







Make sure all parts are included. Most board parts are labeled or stamped on the raw edge. Contact us for a free replacement if you encounter any damaged or missing parts.

#### Parts List



#### Hardware List



#### Installation of Cams and Pins

Screw the pin into the hole. To set the cams correctly, ensure that the arrow on the cam is opening to the hole of the pin it is locking. Lock the cam by turning the cam head with a screwdriver until it is tightened. Please do not use an electric screwdriver to assemble the unit.



Read each step carefully before starting. It is very important that each step of instruction is performed in the correct order. If these steps are not followed in sequence, assembly difficulties will occur.















# Thank you for your support!