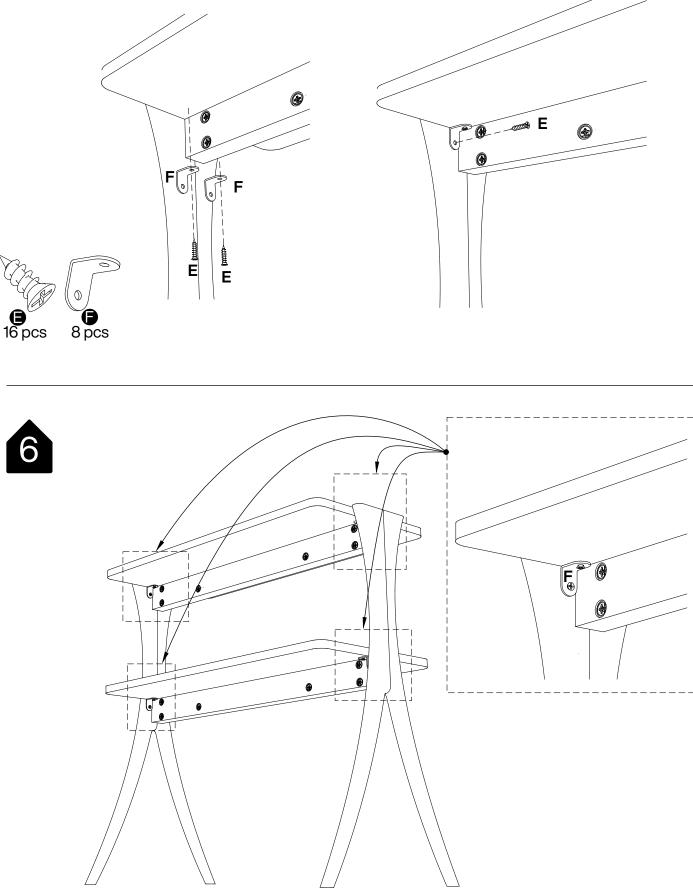

#### Installation of Cams and Pins

Screw the pin into the hole. To set the cams correctly, ensure that the arrow on the cam is opening to the hole of the pin it is locking. Lock the cam by turning the cam head with a screwdriver until it is tightened. Please do not use an electric screwdriver to assemble the unit.