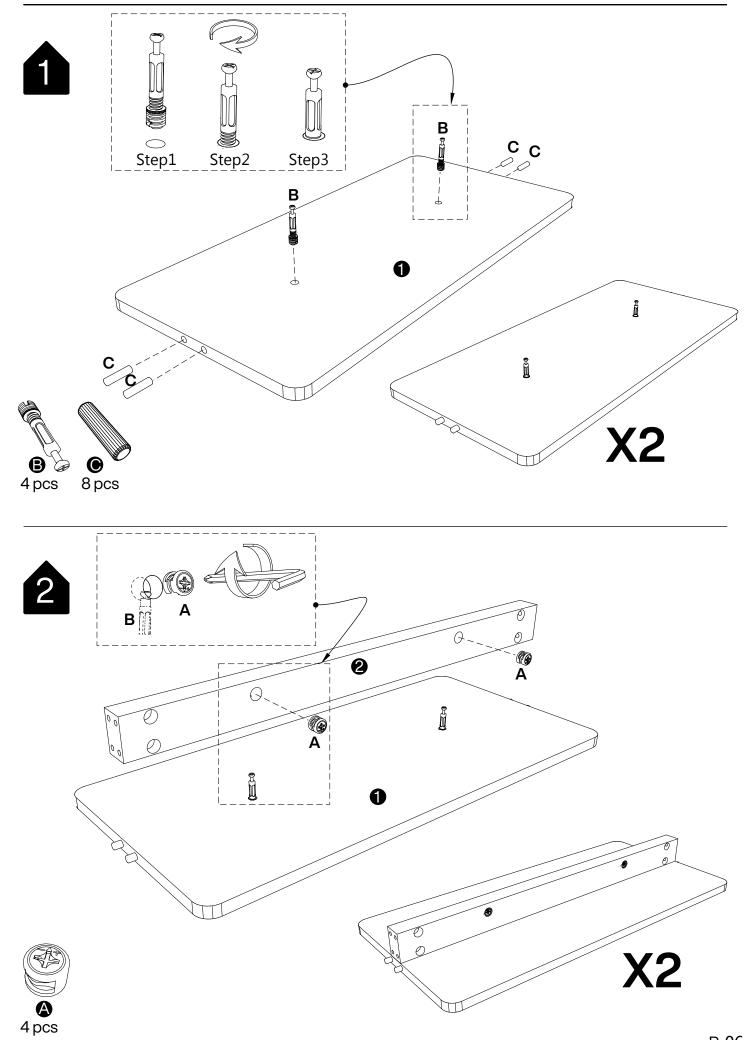

Read each step carefully before starting. It is very important that each step of instruction is performed in the correct order. If these steps are not followed in sequence, assembly difficulties will occur.