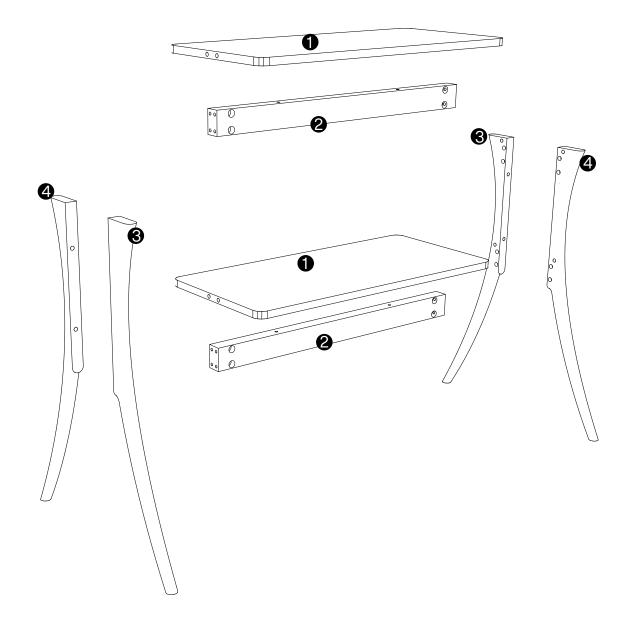

Make sure all parts are included. Most board parts are labeled or stamped on the raw edge. Contact us for a free replacement if you encounter any damaged or missing parts.

#### Parts List