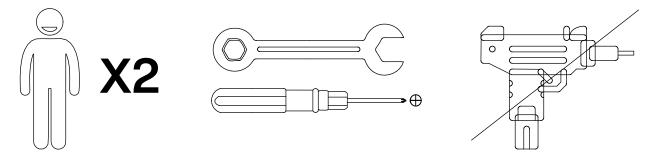

#### Warm Tips

- 1. Carefully read these instructions and keep them for future reference.
- 2. Check the parts list and confirm everything's there before starting assembly.
- 3. When assembling, put all parts on a soft, smooth surface like a carpet to avoid scratches.
- 4. Don't fully tighten screws until all parts are confirmed in place to avoid misalignment.

#### How to Get the Assembly Video

Note: If you can't find the assembly video, please contact us.

We recommend using hand tools for assembly.

If an electric screwdriver is used, reduce power and torque to avoid damage to the product.