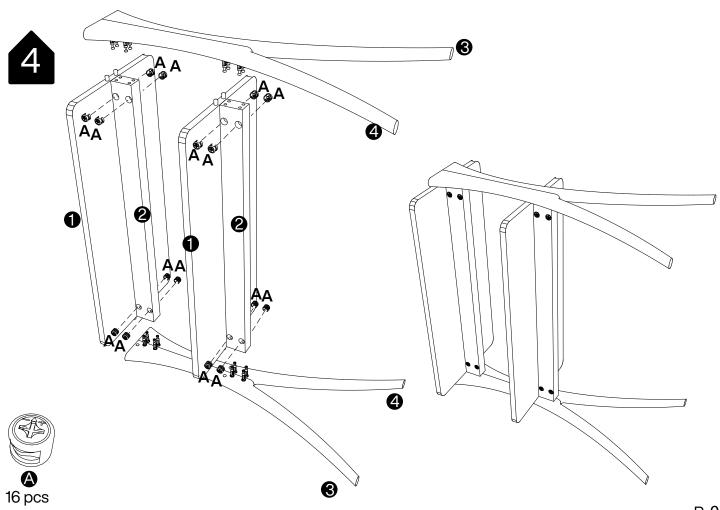

Read each step carefully before starting. It is very important that each step of instruction is performed in the correct order. If these steps are not followed in sequence, assembly difficulties will occur.