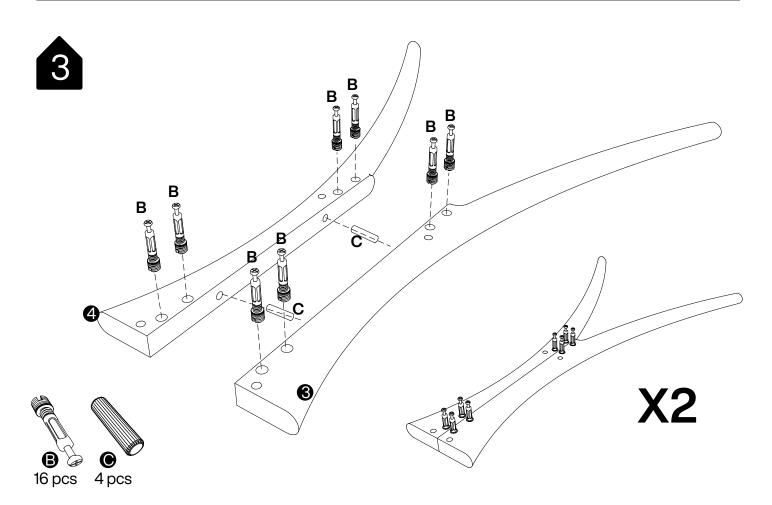

Read each step carefully before starting. It is very important that each step of instruction is performed in the correct order. If these steps are not followed in sequence, assembly difficulties will occur.