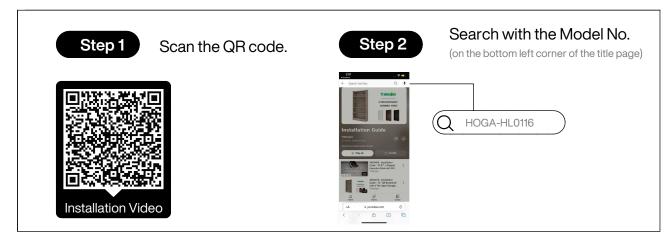

#### How to Get the Assembly Video

Note: If you can't find the assembly video, please contact us.

We recommend using hand tools for assembly.

If an electric screwdriver is used, reduce power and torque to avoid damage to the product.