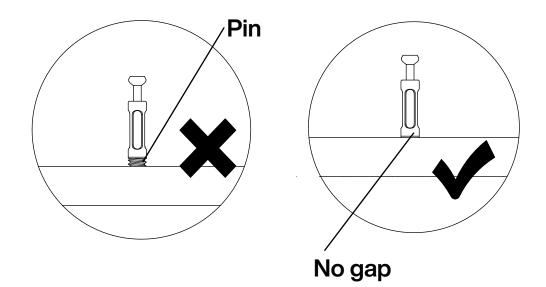

#### Installation of Cams and Pins

Screw the pin into the hole. To set the cams correctly, ensure that the arrow on the cam is opening to the hole of the pin it is locking. Lock the cam by turning the cam head with a screwdriver until it is tightened. Please do not use an electric screwdriver to assemble the unit.