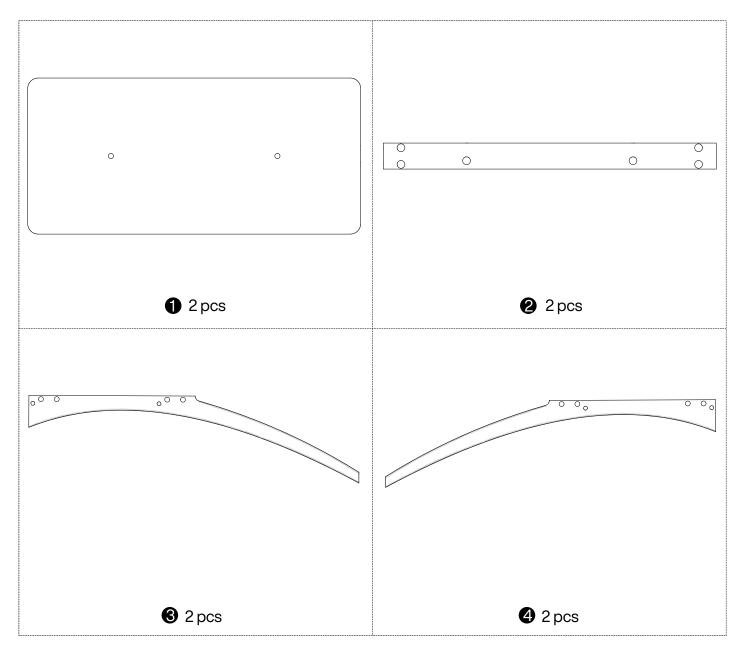

# Warm Tips

- 1. Carefully read these instructions and keep them for future reference.
- 2. Check the parts list and confirm everything's there before starting assembly.
- 3. When assembling, put all parts on a soft, smooth surface like a carpet to avoid scratches.
- 4. Don't fully tighten screws until all parts are confirmed in place to avoid misalignment.

#### How to Get the Assembly Video



Note: If you can't find the assembly video, please contact us.



We recommend using hand tools for assembly.

If an electric screwdriver is used, reduce power and torque to avoid damage to the product.







Make sure all parts are included. Most board parts are labeled or stamped on the raw edge. Contact us for a free replacement if you encounter any damaged or missing parts.

#### Parts List



#### Hardware List



#### Installation of Cams and Pins

Screw the pin into the hole. To set the cams correctly, ensure that the arrow on the cam is opening to the hole of the pin it is locking. Lock the cam by turning the cam head with a screwdriver until it is tightened. Please do not use an electric screwdriver to assemble the unit.



Read each step carefully before starting. It is very important that each step of instruction is performed in the correct order. If these steps are not followed in sequence, assembly difficulties will occur.















# Thank you for your support!