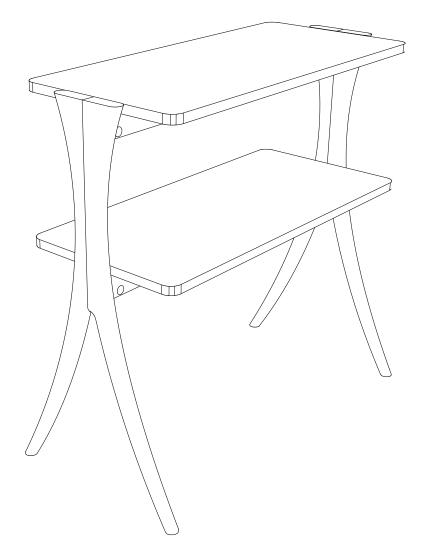

# **Assembly Instructions**

Side Table

Model No. HOGA-HL0116

www.tribesigns.com