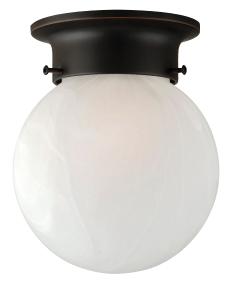

## I-Light Flush Mount Round Ceiling Light

## Oil Rubbed Bronze

N/A

## **SPECIFICATIONS**

MOUNTING: Flush Mount

SLOPED CEILING ADAPTABLE: No

LAMPTYPE I: I lamp 60W Incandescent A19

BULB INCLUDED: No WATTS PER BULB: 60W

TOTAL WATTAGE: 60W DIMMABLE: Yes

MATERIAL CONSTRUCTION: Steel

ASSEMBLED DIMENSIONS: 8.75"  $H \times 6$ "  $L \times 6$ " D

WEIGHT: 1.85 lbs.

BACKPLATE DIMENSIONS: N/A
CANOPY/PLATE DIMENSIONS: N/A

GLASS/SHADE DIMENSIONS: 5.9" H  $\times$  5.9" L  $\times$  5.9" D

GLASS/SHADE MATERIAL: Glass
GLASS/SHADE TYPE: Alabaster
GLASS/SHADE COLOR: White