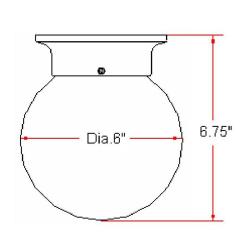

ASSEMBLED DIMENSIONS: 8.75"  $H \times 6$ "  $L \times 6$ " D

WEIGHT: 1.85 lbs.

BACKPLATE DIMENSIONS: N/A
CANOPY/PLATE DIMENSIONS: N/A

GLASS/SHADE DIMENSIONS: 5.9" H  $\times$  5.9" L  $\times$  5.9" D

GLASS/SHADE MATERIAL: Glass
GLASS/SHADE TYPE: Alabaster
GLASS/SHADE COLOR: White