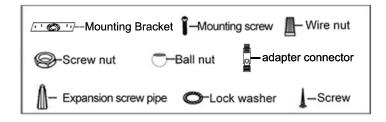

## **Installation Steps:**

- 1. Assemble three square metal frames to the rectangular metal frame.
- 2. Screw the screw to fix the frames by screwdriver (Not Included).
- 3-4. Assemble the downrod to connect the light fixture (assemble the number of the rods according to your needs).
- 5. Assemble the downrod to the adapter connector.
- 6. Assemble the adapter connector to the canopy with screw nut and lock washer.
- 7. Connect the lamp wires with the lead wire with wire nut. (U.S. -- black for "L", white for "N", copper wire for "Ground")
- 8-9. Place the mounting bracket to the ceiling, and mark the screw position, drill the holes, stuff the expansion screw pipe into the hole, fix the mounting bracket on the ceiling with screw by screwdriver (not included)
- 10. Connect the power wire with lead wire with wire nut. (U.S. -- black for "L", white for "N", copper wire for "Ground")
- 11. Fix the light fixture to the mounting bracket of the ceiling.
- 12. Screw the screw ring to fix the lampshade.
- 13. Install the bulbs (not included).