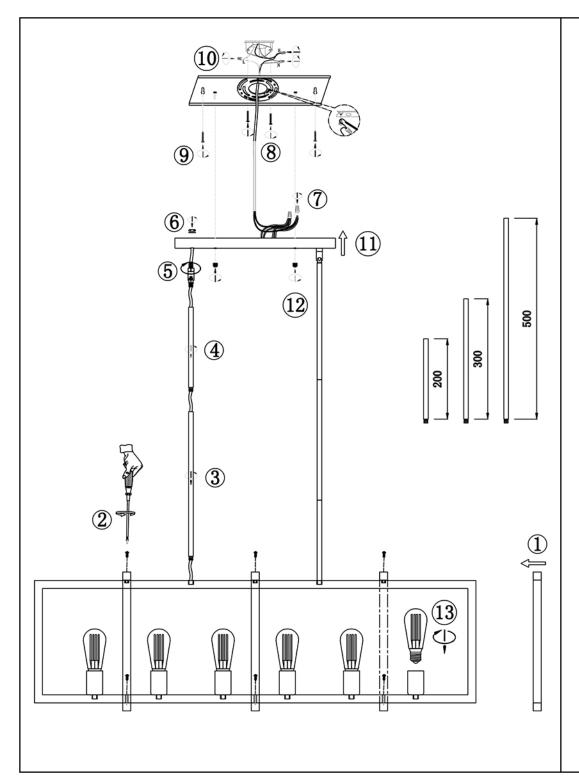

## **Installation Steps:**

- 1. Assemble three square metal frames to the rectangular metal frame.
- 2. Screw the screw to fix the frames by screwdriver (Not Included).
- 3-4. Assemble the downrod to connect the light fixture (assemble the number of the rods according to your needs).
- 5. Assemble the downrod to the adapter connector.
- 6. Assemble the adapter connector to the canopy with screw nut and lock washer.
- 7. Connect the lamp wires with the lead wire with wire nut. (U.S. -- black for "L", white for "N", copper wire for "Ground")
- 8-9. Place the mounting bracket to the ceiling, and mark the screw position, drill the holes, stuff the expansion screw pipe into the hole, fix the mounting bracket on the ceiling with screw by screwdriver (not included)
- 10. Connect the power wire with lead wire with wire nut. (U.S. -- black for "L", white for "N", copper wire for "Ground")
- 11. Fix the light fixture to the mounting bracket of the ceiling.
- 12. Screw the screw ring to fix the lampshade.
- 13. Install the bulbs (not included).