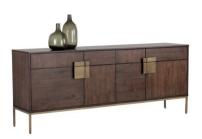

## Brown

This uniquely crafted sideboard from our collection will add transitional allure to any dining space or foyer. Made from acacia wood veneer with four soft closing drawers and two large cabinets for ample storage. Alternating wood grain patterns on the drawer fronts and antique brass hardware complete the look. Suitable for residential and contract settings.

## **SPECIFICATIONS**

item dimensions: 78.75W x 17.75D x 31.50H

in

frame: Stainless Steel frame finish: Antique Brass

additional features: Acacia Veneer / MDF /

Antique Brass metal hardware. Soft closing

drawers.