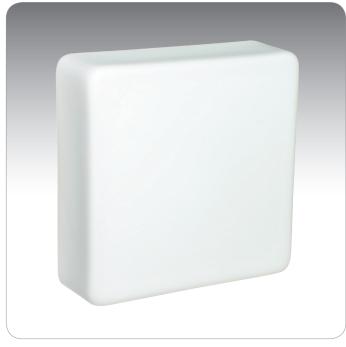

#### **DESCRIPTION**

Wall-mounted sconces featuring handcrafted glasses. 9" sg. model (#8884) and 5" wide model (#8886) are ADA-compliant.

#### **DIFFUSER**

Diffuser shall be handcrafted Opal Matte glass.

## Geo 11: #8883

| FIXTURE -                 | LAMP OPTIONS              |
|---------------------------|---------------------------|
| 888307 11.0" H Opal Matte | (blank) 2x 60W A19 Incan  |
|                           | E2 2x 18W Quad 120V       |
|                           | <b>K1</b> 1x 32W TBX 120V |
|                           | LED 2x 7W LED 120V,       |
|                           | non-dimmable              |

## Ex. 888307

2 Lt. Geo 11 Sconce w/ Opal Matte Glass, White Finish