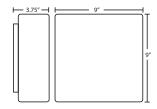

## Geo 9: #8884

| FIXTURE                       | - LAMP OPITONS             |
|-------------------------------|----------------------------|
| <b>888407</b> 9" H Opal Matte | (blank) 1x 60W A19 Incan   |
|                               | <b>D1</b> 1x 13W Quad 120V |
|                               | F1 1x 18W TBX 120V         |
|                               | LED 1x 7W LED 120V,        |
|                               | non-dimmable               |
|                               |                            |