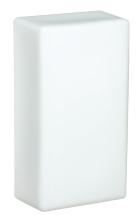

#### **DESCRIPTION**

Wall-mounted sconces featuring handcrafted glasses. 9" sg. model (#8884) and 5" wide model (#8886) are ADA-compliant.

#### **DIFFUSER**

Diffuser shall be handcrafted Opal Matte glass.

### Geo 5: #8886

| FIXTURE -                | LAMP OPTIONS               |
|--------------------------|----------------------------|
| 888607 8.5" H Opal Matte | (blank) 1x 60W A19 Incan   |
|                          | <b>D1</b> 1x 13W Quad 120V |
|                          | <b>LED</b> 1x 7W LED 120V, |
|                          | non-dimmable               |

# 888607 OPAL MATTE