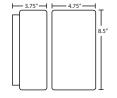

### Geo 5: #8886

| FIXTURE -                | LAMP OPTIONS               |
|--------------------------|----------------------------|
| 888607 8.5" H Opal Matte | (blank) 1x 60W A19 Incan   |
|                          | <b>D1</b> 1x 13W Quad 120V |
|                          | <b>LED</b> 1x 7W LED 120V, |
|                          | non-dimmable               |