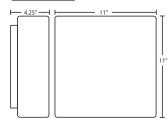

## Geo 11: #8883

| FIXTURE -                 | LAMP OPTIONS              |
|---------------------------|---------------------------|
| 888307 11.0" H Opal Matte | (blank) 2x 60W A19 Incan  |
|                           | E2 2x 18W Quad 120V       |
|                           | <b>K1</b> 1x 32W TBX 120V |
|                           | LED 2x 7W LED 120V,       |
|                           | non-dimmable              |