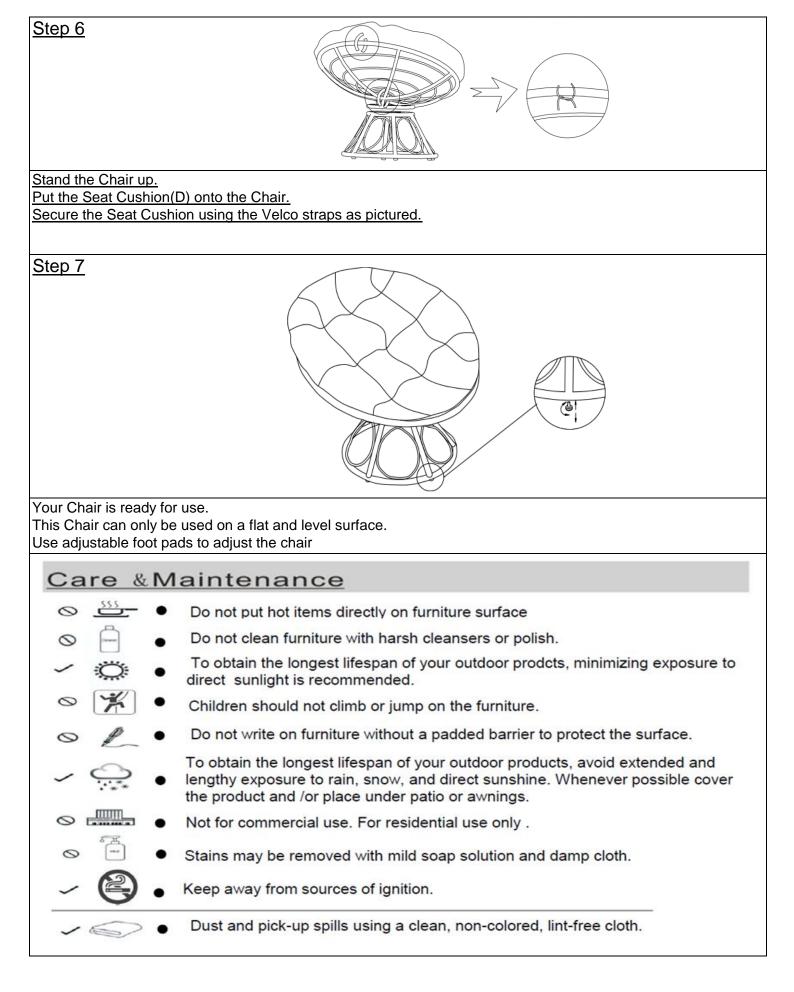

| Hardware                                                                                                                                                                                                                                                         |         |                   |     |  |  |
|------------------------------------------------------------------------------------------------------------------------------------------------------------------------------------------------------------------------------------------------------------------|---------|-------------------|-----|--|--|
| Label                                                                                                                                                                                                                                                            | Picture | Description       | QTY |  |  |
| 1                                                                                                                                                                                                                                                                |         | Bolt<br>(M6X40mm) | 5   |  |  |
| 2                                                                                                                                                                                                                                                                |         | Spring Washer     | 5   |  |  |
| 3                                                                                                                                                                                                                                                                | Ø       | Washer            | 13  |  |  |
|                                                                                                                                                                                                                                                                  | P       | Nut               | 5   |  |  |
| (5)                                                                                                                                                                                                                                                              |         | Сар               | 5   |  |  |
| 6                                                                                                                                                                                                                                                                |         | Сар               | 9   |  |  |
| Ø                                                                                                                                                                                                                                                                | 0       | Bolt<br>(M6X20mm) | 5   |  |  |
| 8                                                                                                                                                                                                                                                                |         | Allen Key         | 1   |  |  |
| 9                                                                                                                                                                                                                                                                | $\sum$  | Open ended wrench | 1   |  |  |
| Assembly Preparation                                                                                                                                                                                                                                             |         |                   |     |  |  |
| Before<br>Beginning<br>Assembly:                                                                                                                                                                                                                                 |         |                   |     |  |  |
| <ul> <li>Read instructions, cover to cover-</li> <li>Have 2 adults on hand for assembly-</li> <li>Do not assemble on flooring or carpet-</li> <li>Assemble on a clean non-marring surface (packing foam)-</li> <li>Save all packaging until finished-</li> </ul> |         |                   |     |  |  |