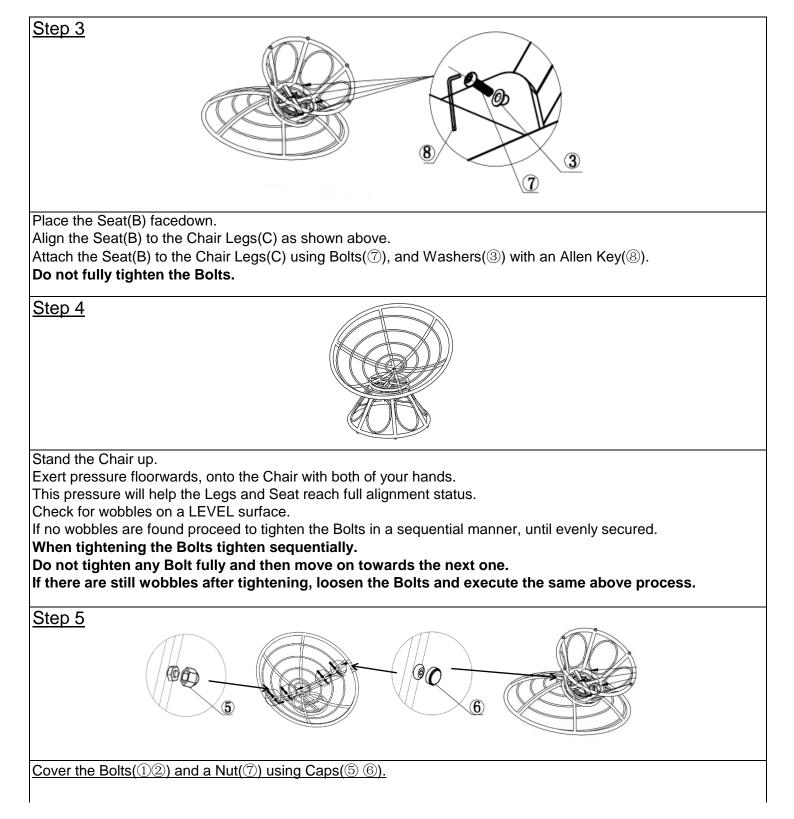

| Hardware                                                                                                                                                                                                                                                         |         |                   |     |  |  |
|------------------------------------------------------------------------------------------------------------------------------------------------------------------------------------------------------------------------------------------------------------------|---------|-------------------|-----|--|--|
| Label                                                                                                                                                                                                                                                            | Picture | Description       | QTY |  |  |
| 1                                                                                                                                                                                                                                                                |         | Bolt<br>(M6X40mm) | 5   |  |  |
| 2                                                                                                                                                                                                                                                                |         | Spring Washer     | 5   |  |  |
| 3                                                                                                                                                                                                                                                                | Ø       | Washer            | 13  |  |  |
|                                                                                                                                                                                                                                                                  | P       | Nut               | 5   |  |  |
| (5)                                                                                                                                                                                                                                                              |         | Сар               | 5   |  |  |
| 6                                                                                                                                                                                                                                                                |         | Сар               | 9   |  |  |
| Ø                                                                                                                                                                                                                                                                | 0       | Bolt<br>(M6X20mm) | 5   |  |  |
| 8                                                                                                                                                                                                                                                                |         | Allen Key         | 1   |  |  |
| 9                                                                                                                                                                                                                                                                | $\sum$  | Open ended wrench | 1   |  |  |
| Assembly Preparation                                                                                                                                                                                                                                             |         |                   |     |  |  |
| Before<br>Beginning<br>Assembly:                                                                                                                                                                                                                                 |         |                   |     |  |  |
| <ul> <li>Read instructions, cover to cover-</li> <li>Have 2 adults on hand for assembly-</li> <li>Do not assemble on flooring or carpet-</li> <li>Assemble on a clean non-marring surface (packing foam)-</li> <li>Save all packaging until finished-</li> </ul> |         |                   |     |  |  |