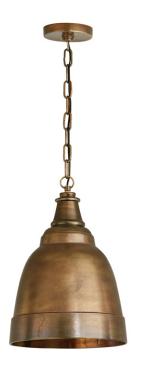

# 1 LIGHT PENDANT

Oxidized Brass

Available Finishes: Oxidized Brass (XB), Oxidized Nickel (XN)

# **DIMENSIONS**

Dimensions: 12"W x 16.5"H
Fixture Body Height: 16.5"
Product Weight: 10 lbs.
Max. Hanging Height: 143.5"
Min. Hanging Height: 21.5"
120" Chain; 180" Wire
Canopy: 5"W x 1"H