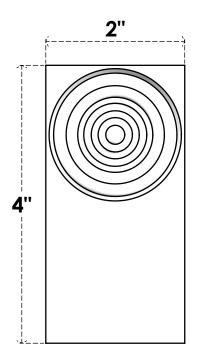

## PBP020X040X050FOS02

2"W X 4"H X 1/2"P STANDARD FOSTER BULLSEYE PLINTH BLOCK WITH SQUARE EDGE, ARCHITECTURAL GRADE PVC

**FRONT** 

SIDE

EKENA MILLWORK 2300 WEST MAIN ST. CLARKSVILLE, TX 75426 TOLL FREE: 866-607-0453 WWW.EKENAMILLWORK.COM