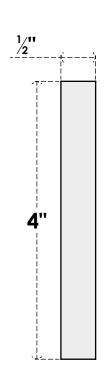

## PBP020X040X050FOS02

2"W X 4"H X 1/2"P STANDARD FOSTER BULLSEYE PLINTH BLOCK WITH SQUARE EDGE, ARCHITECTURAL GRADE PVC

**FRONT** 

SIDE

EKENA MILLWORK 2300 WEST MAIN ST. CLARKSVILLE, TX 75426 TOLL FREE: 866-607-0453 WWW.EKENAMILLWORK.COM