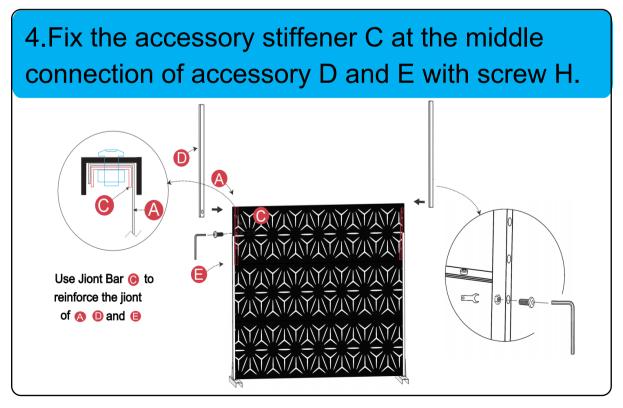

## **Outdoor Privacy Screen**

## Assembly Instruction



size: 1830\*1200



If the privacy screen will be used in a strong wind area,we highly recommend you using four Hex-Head Sleeve Anchors to fix the privacy screen on solid ground.

Before assembling, we recommend:

1. Wear Gloves.



2. Assembling on a soft mat to prevent from scratch and scuf marks.



3. Ask for a Helping Hand.



4. Use Hex-Head Sleeve Anchors to fix the privacy screen on solid ground if necessary.





## **Horizontally Install**





-3-

## **Horizontally Install**











6.Fasten the accessory D&E to the panel A using screws.



8.Use accessory M to fix base B and accessory E on the ground.