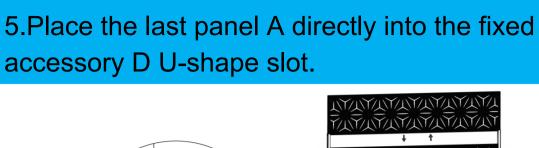

## **Outdoor Privacy Screen**

## Assembly Instruction



size: 1830\*1200



If the privacy screen will be used in a strong wind area,we highly recommend you using four Hex-Head Sleeve Anchors to fix the privacy screen on solid ground.

Before assembling, we recommend:

1. Wear Gloves.



2. Assembling on a soft mat to prevent from scratch and scuf marks.



3. Ask for a Helping Hand.



4. Use Hex-Head Sleeve Anchors to fix the privacy screen on solid ground if necessary.





## **Horizontally Install**





-3-

## **Horizontally Install**











6.Fasten the accessory D&E to the panel A using screws.



8.Use accessory M to fix base B and accessory E on the ground.