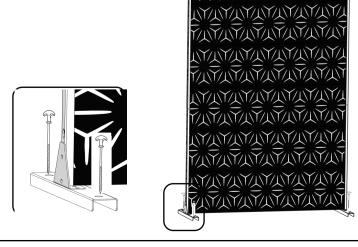

## **Horizontally Install**

6.Fasten the accessory D&E to the panel A using screws.

8.Use accessory M to fix base B and accessory E on the ground.