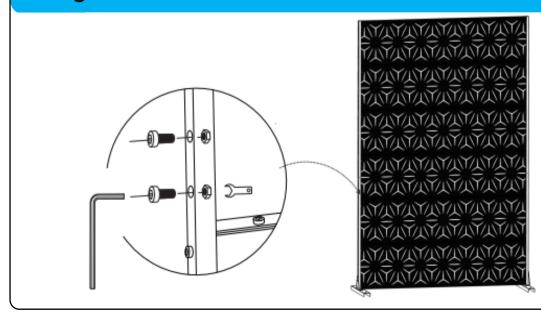

## **Horizontally Install**

6.Fasten the accessory D&E to the panel A using screws.

8.Use accessory M to fix base B and accessory E on the ground.