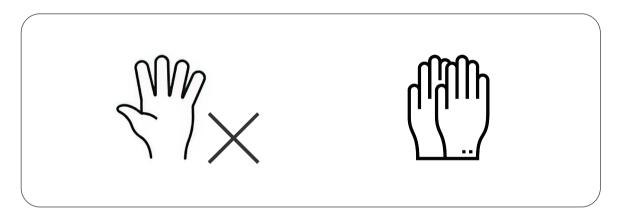

1. Wear Gloves.

2. Assembling on a soft mat to prevent from scratch and scuf marks.

3. Ask for a Helping Hand.

4. Use Hex-Head Sleeve Anchors to fix the privacy screen on solid ground if necessary.