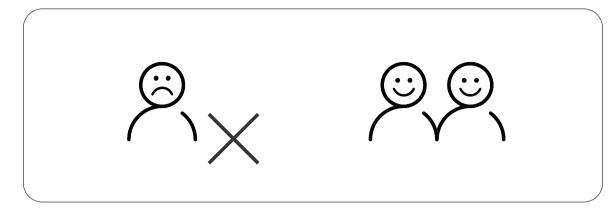

1. Wear Gloves.

2. Assembling on a soft mat to prevent from scratch and scuf marks.

3. Ask for a Helping Hand.

4. Use Hex-Head Sleeve Anchors to fix the privacy screen on solid ground if necessary.