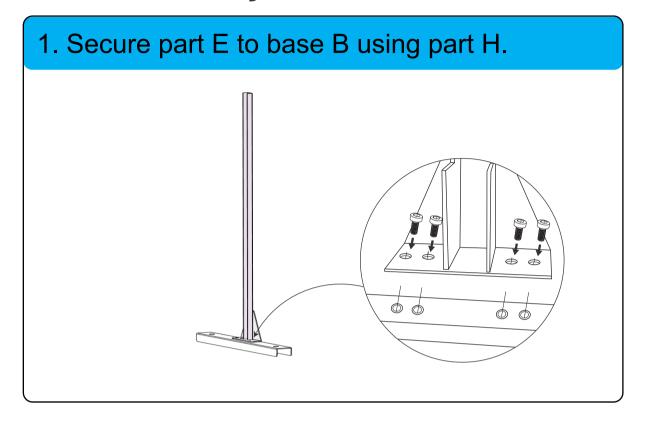

## **Horizontally Install**

6.Fasten the accessory D&E to the panel A using screws.

8.Use accessory M to fix base B and accessory E on the ground.