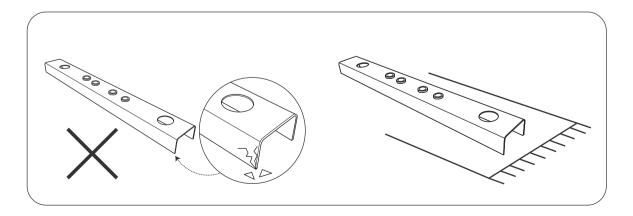

1. Wear Gloves.

2. Assembling on a soft mat to prevent from scratch and scuf marks.

3. Ask for a Helping Hand.

4. Use Hex-Head Sleeve Anchors to fix the privacy screen on solid ground if necessary.