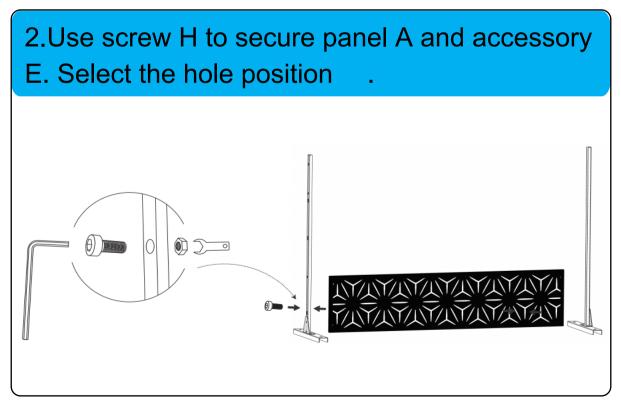

## **Horizontally Install**

6.Fasten the accessory D&E to the panel A using screws.

8.Use accessory M to fix base B and accessory E on the ground.