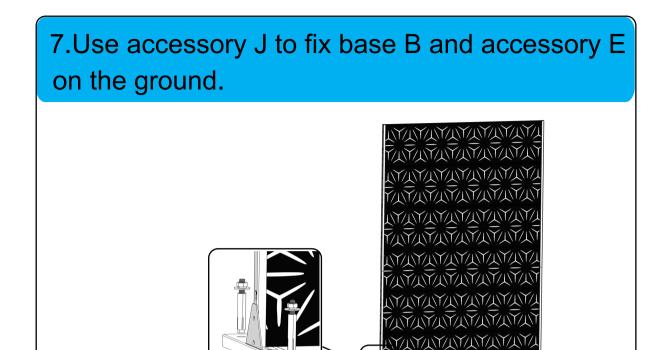

## **Horizontally Install**

6.Fasten the accessory D&E to the panel A using screws.

8.Use accessory M to fix base B and accessory E on the ground.