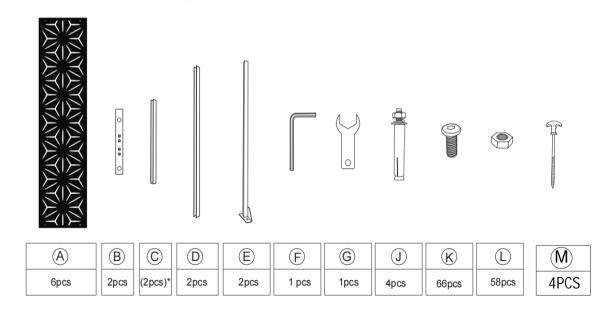

## Assembly Instruction

size: 1830\*1200

If the privacy screen will be used in a strong wind area,we highly recommend you using four Hex-Head Sleeve Anchors to fix the privacy screen on solid ground.

Before assembling, we recommend: