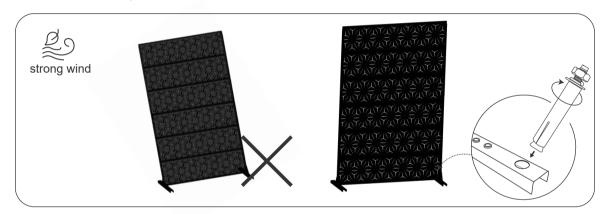

## Assembly Instruction

size: 1830\*1200

If the privacy screen will be used in a strong wind area,we highly recommend you using four Hex-Head Sleeve Anchors to fix the privacy screen on solid ground.

Before assembling, we recommend:

1. Wear Gloves.

2. Assembling on a soft mat to prevent from scratch and scuf marks.

3. Ask for a Helping Hand.

4. Use Hex-Head Sleeve Anchors to fix the privacy screen on solid ground if necessary.