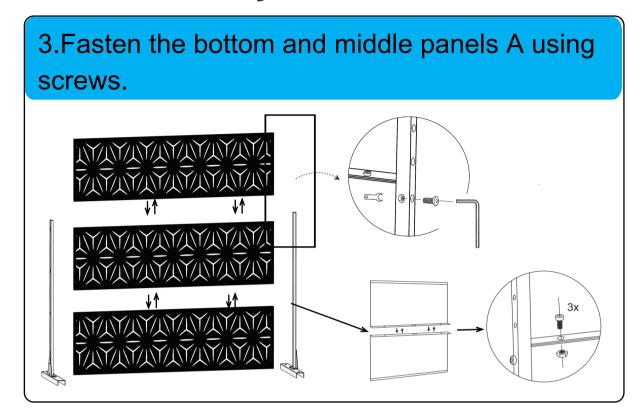

## **Outdoor Privacy Screen**

## Assembly Instruction



size: 1830\*1200



If the privacy screen will be used in a strong wind area,we highly recommend you using four Hex-Head Sleeve Anchors to fix the privacy screen on solid ground.

Before assembling, we recommend:

1. Wear Gloves.



2. Assembling on a soft mat to prevent from scratch and scuf marks.



3. Ask for a Helping Hand.



4. Use Hex-Head Sleeve Anchors to fix the privacy screen on solid ground if necessary.





## **Horizontally Install**





-3-

## **Horizontally Install**











6.Fasten the accessory D&E to the panel A using screws.



8.Use accessory M to fix base B and accessory E on the ground.