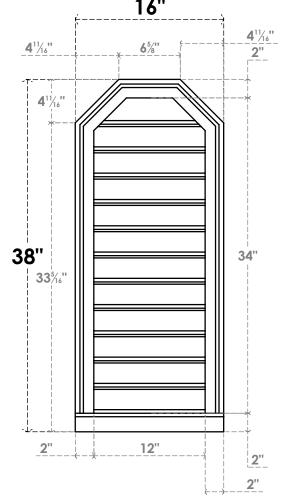

## GVPOT16X3803SF

16"W X 38"H OCTAGONAL TOP SURFACE MOUNT PVC GABLE VENT: FUNCTIONAL, W/ 2"W X 2"P BRICKMOULD SILL FRAME 16"

**VENTING AREA: 32.66 SQ IN** 

LOUVER HEIGHT: 2 7/8"

LOUVER QTY: 12

**FRONT** 

**NOTES** 