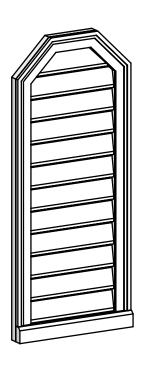

## GVPOT16X3803SF

16"W X 38"H OCTAGONAL TOP SURFACE MOUNT PVC GABLE VENT: FUNCTIONAL, W/ 2"W X 2"P BRICKMOULD SILL FRAME 16"

**VENTING AREA: 32.66 SQ IN** 

LOUVER HEIGHT: 2 7/8"

LOUVER QTY: 12

**FRONT** 

**NOTES** 