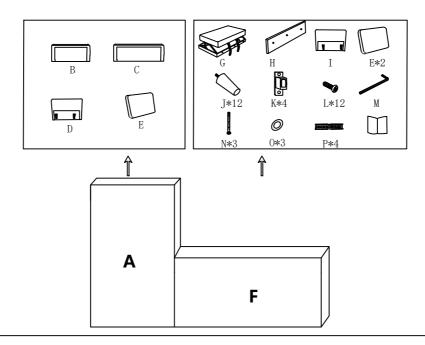

## STEP1:

Get all the hidden parts out of A, and F



### STEP2:

Install the Legs J to the right seat armrest I and left seat armrest D



### STEP3:

Install the sofa legs J to the Storage seat frame A



## STEP4:

Insert the latch P into the backrest B first, then insert the backrest B into the sofa frame A



Warning: Be careful for this band.
Unintended pulling may cause A lift up and injuries.

## STEP5:

Install the sofa legs J to the double seat frame F



#### STEP6:

Turn lift up sofa frame G upside down, fix head panel H to G by using longer screw N. Pay attention to the holes on H board to ensure the right assembly



#### STEP7:

Turn over the lift up sofa frame G and install the roller K



## STEP8:

Lift G from sides and push it into the space under F



### STEP9:

Insert the latch P into the backrest first, then insert th