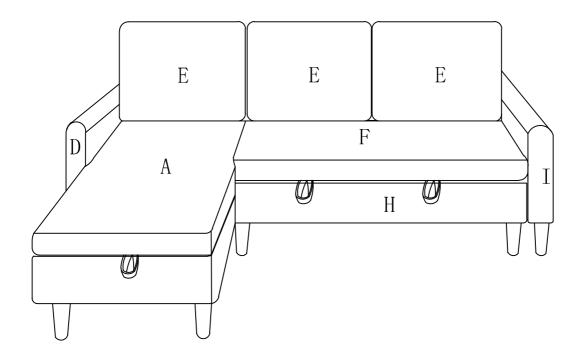

## STEP1:

Get all the hidden parts out of A, and F

### STEP2:

Install the Legs J to the right seat armrest I and left seat armrest D

### STEP3:

Install the sofa legs J to the Storage seat frame A

## STEP4:

Insert the latch P into the backrest B first, then insert the backrest B into the sofa frame A

Warning: Be careful for this band.
Unintended pulling may cause A lift up and injuries.

## STEP5:

Install the sofa legs J to the double seat frame F

#### STEP6:

Turn lift up sofa frame G upside down, fix head panel H to G by using longer screw N. Pay attention to the holes on H board to ensure the right assembly

#### STEP7:

Turn over the lift up sofa frame G and install the roller K

## STEP8:

Lift G from sides and push it into the space under F

### STEP9:

Insert the latch P into the backrest first, then insert the backrest C into the sofa frame F

## STEP10:

The first installation method.

Insert the right armrest I into the double sofa frame  ${\sf F}$ 

### STEP11:

Insert the left armrest D into the Storage sofa frame A

#### STEP12:

Lift the Storage seat frame A and attach it to double sofa frame F

Note: Be careful not to pull the band on A when attaching

Warning: Be careful for this band. Unintended pulling may cause A lift up and injuries.