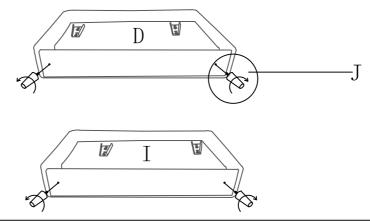

### STEP2:

Install the Legs J to the right seat armrest I and left seat armrest D