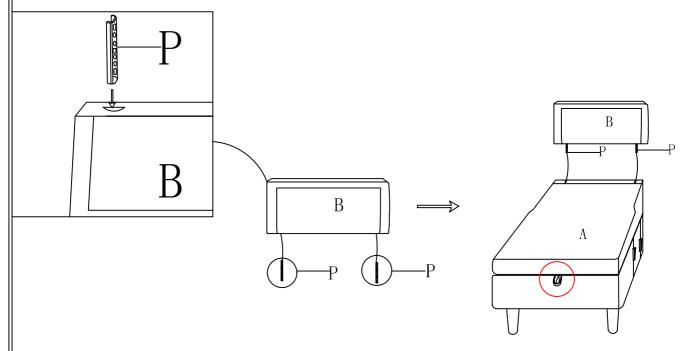

## STEP4:

Insert the latch P into the backrest B first, then insert the backrest B into the sofa frame A

Warning: Be careful for this band.
Unintended pulling may cause A lift up and injuries.