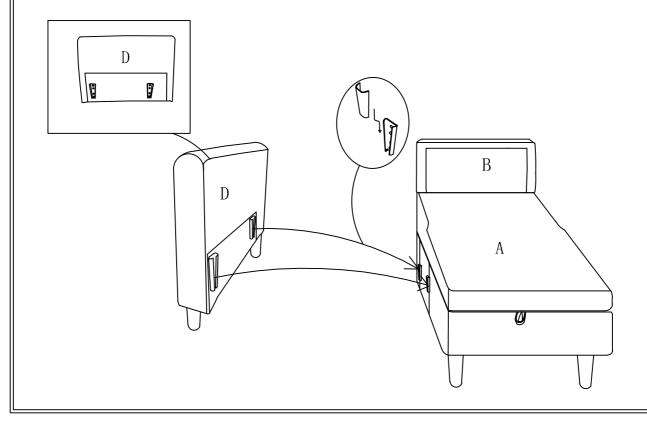

rt the backrest B into the sofa frame A



Warning: Be careful for this band.
Unintended pulling may cause A lift up and injuries.

## STEP5:

Install the sofa legs J to the double seat frame F



#### STEP6:

Turn lift up sofa frame G upside down, fix head panel H to G by using longer screw N. Pay attention to the holes on H board to ensure the right assembly



#### STEP7:

Turn over the lift up sofa frame G and install the roller K



## STEP8:

Lift G from sides and push it into the space under F



### STEP9:

Insert the latch P into the backrest first, then insert the backrest C into the sofa frame F



## STEP10:

The first installation method.

Insert the right armrest I into the double sofa frame  ${\sf F}$ 



### STEP11:

Insert the left armrest D into the Storage sofa frame A



#### STEP12:

Lift the Storage seat frame A and attach it to double sofa frame F

Note: Be careful not to pull the band on A when attaching



Warning: Be careful for this band. Unintended pulling may cause A lift up and injuries.

#### STEP13:

Cut the compression bags and tear off the velcro on the cushions



Back Cushion\*4



# STEP14:

Put the back cushions on the sofa Assembly completed



# STEP15:



## STEP16:

Tips to open right seat frame A:
Use one hand to hold down the seat when the other hand is lifting it up to avoid possible injuries.



### STEP17:

The second installation method

- ① Remove the arms on the left and right sides of the sofa
- ② Remove the link between the storage sofa and the double sofa and reinstall it





# STEP18:

Insert the storage sofa frame A in