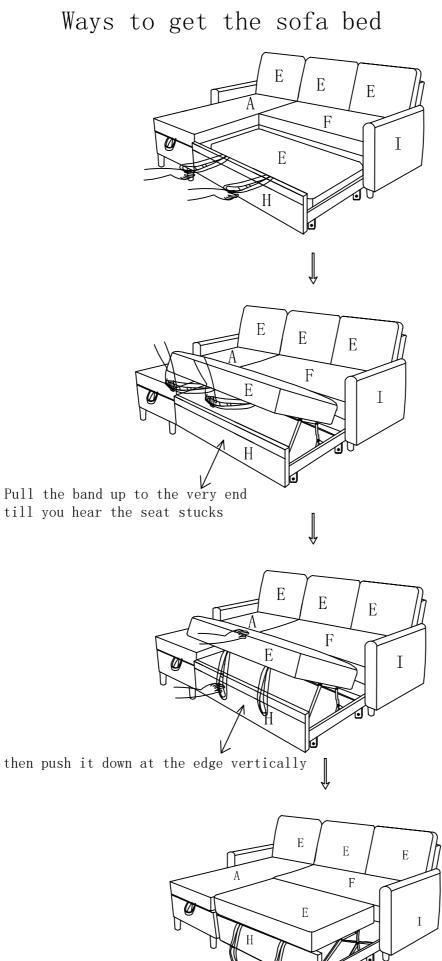

## STEP16:

Tips to open right seat frame A:
Use one hand to hold down the seat when the other hand is lifting it up to avoid possible injuries.