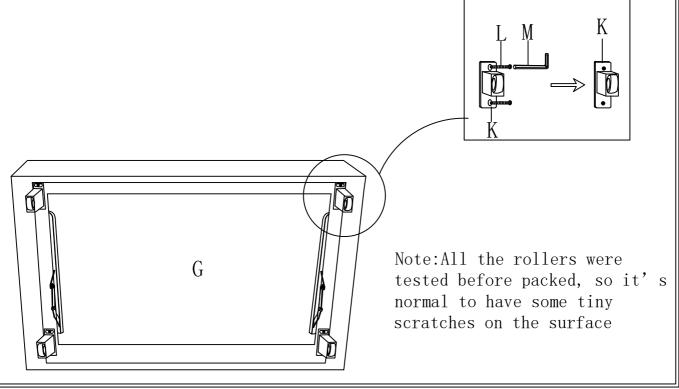

## STEP1:

Get all the hidden parts out of A, and F



### STEP2:

Install the Legs J to the right seat armrest I and left seat armrest D



### STEP3:

Install the sofa legs J to the Storage seat frame A



## STEP4:

Insert the latch P into the backrest B first, then insert the backrest B into the sofa frame A



Warning: Be careful for this band.
Unintended pulling may cause A lift up and injuries.

## STEP5:

Install the sofa legs J to the double seat frame F



#### STEP6:

Turn lift up sofa frame G upside down, fix head panel H to G by using longer screw N. Pay attention to the holes on H board to ensure the right assembly



#### STEP7:

Turn over the lift up sofa frame G and install the roller K



## STEP8:

Lift G from sides and push it into the space under F



### STEP9:

Insert the latch P into the backrest first, then insert the backrest C into the sofa frame F



## STEP10:

The first installation method.

Insert the right armrest I into the double sofa frame  ${\sf F}$ 



### STEP11:

Insert the left armrest D into the Storage sofa frame A



#### STEP12:

Lift the Storage seat frame A and attach it to double sofa frame F

Note: Be careful not to pull the band on A when attaching



Warning: Be careful for this band. Unintended pulling may cause A lift up and injuries.

#### STEP13:

Cut the compression bags and tear off the velcro on the cushions



Back Cushion\*4



# STEP14:

Put the back cushions on the sofa Assembly completed



# STEP15:



## STEP16:

Tips to open