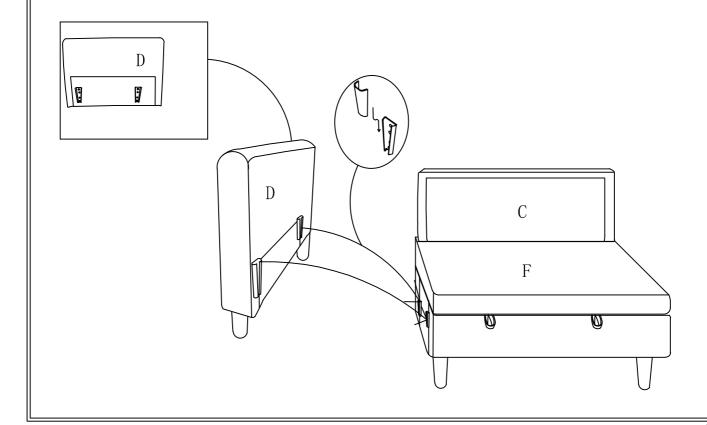

ot to pull the band on A when attaching



Warning: Be careful for this band. Unintended pulling may cause A lift up and injuries.

#### STEP13:

Cut the compression bags and tear off the velcro on the cushions



Back Cushion\*4



# STEP14:

Put the back cushions on the sofa Assembly completed



# STEP15:



## STEP16:

Tips to open right seat frame A:
Use one hand to hold down the seat when the other hand is lifting it up to avoid possible injuries.



### STEP17:

The second installation method

- ① Remove the arms on the left and right sides of the sofa
- ② Remove the link between the storage sofa and the double sofa and reinstall it





# STEP18:

Insert the storage sofa frame A into the right armrest



## STEP19:

Insert the left armrest D into the double sofa frame  ${\sf F}$ 



#### STEP20:

Lift the double seat frame F and attach it to Storage sofa frame  $\mbox{\ensuremath{A}}$ 

Note: Be careful not to pull the band on A when attaching



Warning: Be careful for this band. Unintended pulling may cause A lift up and injuries.

## **STEP21:**

Put the back cushions on the sofa Assembly completed





Tips to open right seat frame A:

Use one hand to hold down the seat when the other hand is lifting it up to avoid possible

injuries.



Warning: Keep kids, the old and pets away when lifting this seat and avoid pulling the band when you do not need to use the storage space.