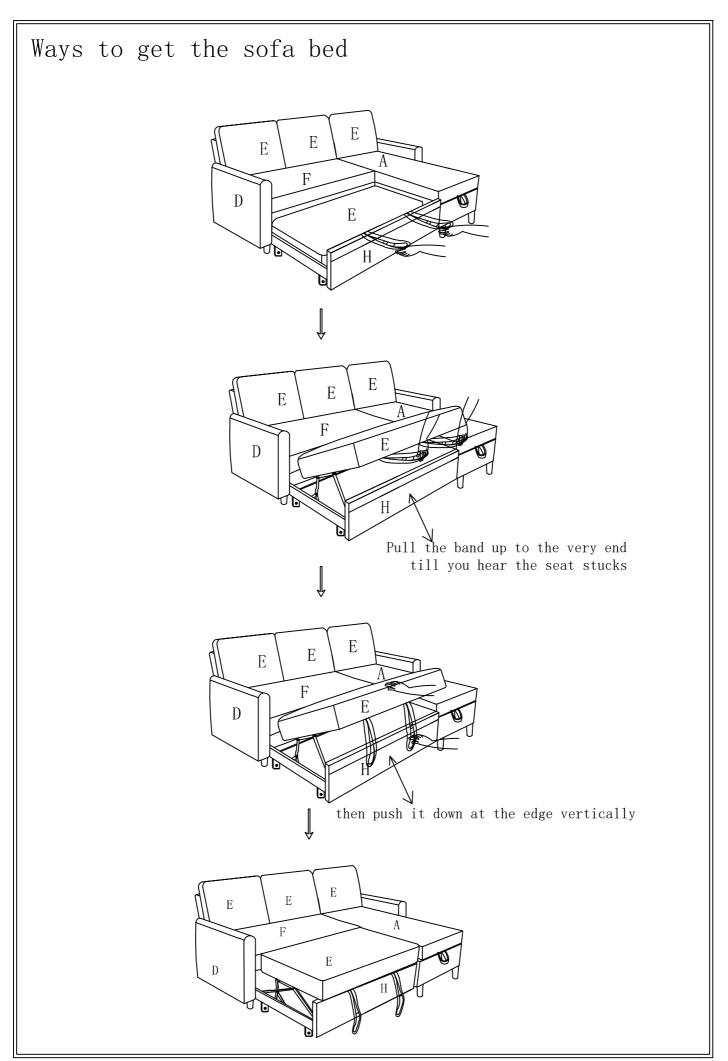

## STEP10:

The first installation method.

Insert the right armrest I into the double sofa frame  ${\sf F}$ 

### STEP11:

Insert the left armrest D into the Storage sofa frame A

#### STEP12:

Lift the Storage seat frame A and attach it to double sofa frame F

Note: Be careful not to pull the band on A when attaching

Warning: Be careful for this band. Unintended pulling may cause A lift up and injuries.