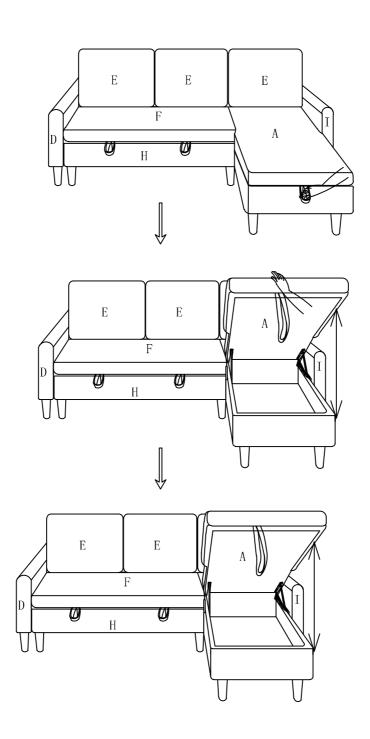

## STEP16:

Tips to open right seat frame A:
Use one hand to hold down the seat when the other hand is lifting it up to avoid possible injuries.

## **STEP21:**

Put the back cushions on the sofa Assembly completed

Tips to open right seat frame A:

Use one hand to hold down the seat when the other hand is lifting it up to avoid possible

injuries.

Warning: Keep kids, the old and pets away when lifting this seat and avoid pulling the band when you do not need to use the storage space.