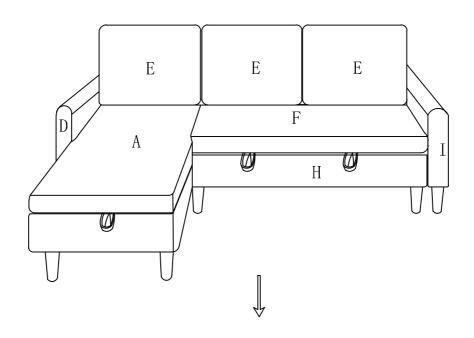

## **STEP21:**

Put the back cushions on the sofa Assembly completed

Tips to open right seat frame A:

Use one hand to hold down the seat when the other hand is lifting it up to avoid possible

injuries.

Warning: Keep kids, the old and pets away when lifting this seat and avoid pulling the band when you do not need to use the storage space.