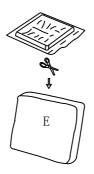

#### STEP13:

Cut the compression bags and tear off the velcro on the cushions

Back Cushion\*4