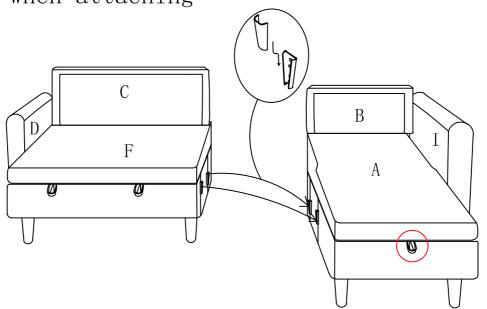

### STEP17:

The second installation method

- ① Remove the arms on the left and right sides of the sofa
- ② Remove the link between the storage sofa and the double sofa and reinstall it

# STEP18:

Insert the storage sofa frame A into the right armrest

## STEP19:

Insert the left armrest D into the double sofa frame  ${\sf F}$ 

#### STEP20:

Lift the double seat frame F and attach it to Storage sofa frame  $\mbox{\ensuremath{A}}$ 

Note: Be careful not to pull the band on A when attaching

Warning: Be careful for this band. Unintended pulling may cause A lift up and injuries.