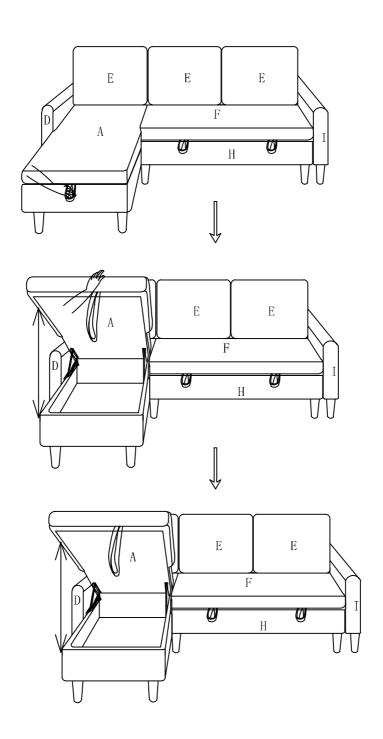

### STEP17:

The second installation method

- ① Remove the arms on the left and right sides of the sofa
- ② Remove the link between the storage sofa and the double sofa and reinstall it

# STEP18:

Insert the storage sofa frame A into the right armrest

## STEP19:

Insert the left armrest D into the double sofa frame  ${\sf F}$ 

#### STEP20:

Lift the double seat frame F and attach it to Storage sofa frame  $\mbox{\ensuremath{A}}$ 

Note: Be careful not to pull the band on A when attaching

Warning: Be careful for this band. Unintended pulling may cause A lift up and injuries.