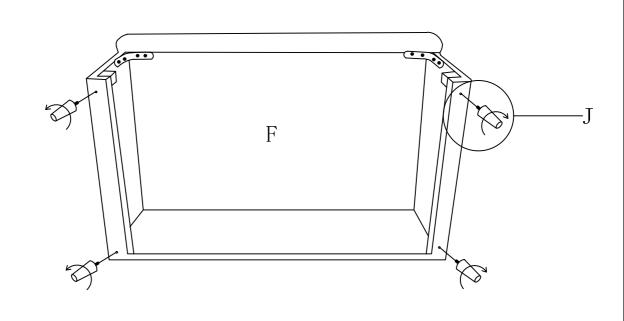

## STEP1:

Get all the hidden parts out of A, and F



### STEP2:

Install the Legs J to the right seat armrest I and left seat armrest D



### STEP3:

Install the sofa legs J to the Storage seat frame A



## STEP4:

Insert the latch P into the backrest B first, then insert the backrest B into the sofa frame A



Warning: Be careful for this band.
Unintended pulling may cause A lift up and injuries.

## STEP5:

Install the sofa legs J to the double seat frame F



#### STEP6:

Turn lift up sofa frame G upside down, fix head panel H to G by using longer screw N. Pay attention to the holes on H board to ensure the right assembly



#### STEP7:

Turn over the lift up sofa frame G and install the roller K



## STEP8:

Lift G from sides and push it into the space under F



### STEP9:

Insert the latch P into the backrest first, then insert the backrest C into the sofa frame F



## STEP10:

The first installation method.

Insert the right armrest I into the double sofa frame  ${\sf F}$ 



### STEP11:

Insert the left armrest D into the Storage sofa frame A



#### STEP12:

Lift the Storage seat frame A and attach it to double sofa frame F

Note: Be careful not to pull the band on A when attaching



Warning: Be careful for this band. Unintended pull