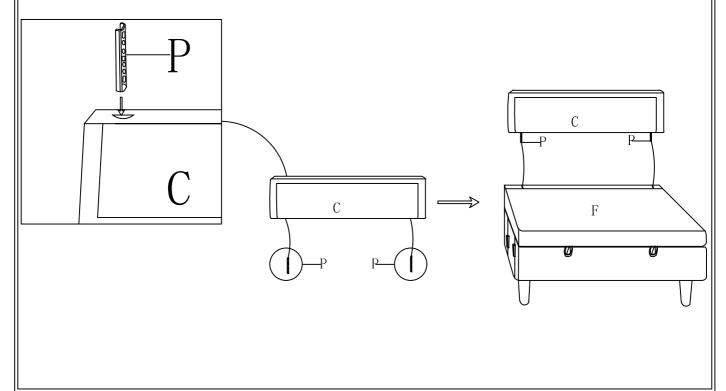

### STEP9:

Insert the latch P into the backrest first, then insert the backrest C into the sofa frame F