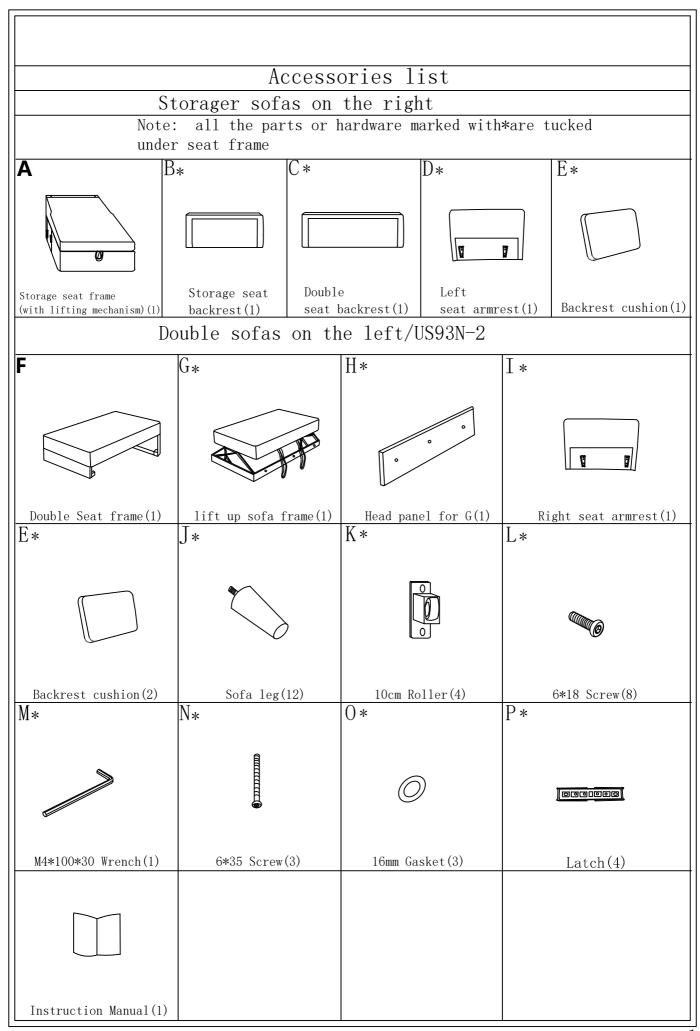

## STEP1:

Get all the hidden parts out of A, and F



### STEP2:

Install the Legs J to the right seat armrest I and left seat armrest D



### STEP3:

Install the sofa legs J to the Storage seat frame A



## STEP4:

Insert the latch P into the backrest B first, then insert the backrest B into the sofa frame A



Warning: Be careful for this band.
Unintended pulling may cause A lift up and injuries.

## STEP5:

Install the sofa legs J to the double seat frame F



#### STEP6:

Turn lift up sofa frame G upside down, fix head panel H to G by using longer screw N. Pay attention to the holes on H board to ensure the right assembly



#### STEP7:

Turn over the lift up sofa frame G and install the roller K



## STEP8:

Lift G from sides and push it into the space under F



### STEP9:

Ins