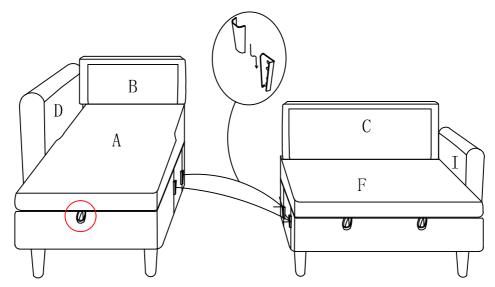

#### STEP12:

Lift the Storage seat frame A and attach it to double sofa frame F

Note: Be careful not to pull the band on A when attaching

Warning: Be careful for this band. Unintended pulling may cause A lift up and injuries.