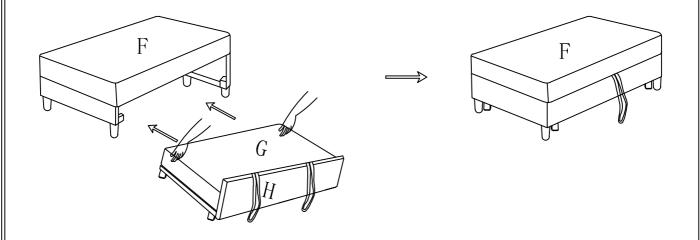

## STEP1:

Get all the hidden parts out of A, and F



### STEP2:

Install the Legs J to the right seat armrest I and left seat armrest D



### STEP3:

Install the sofa legs J to the Storage seat frame A



## STEP4:

Insert the latch P into the backrest B first, then insert the backrest B into the sofa frame A



Warning: Be careful for this band.
Unintended pulling may cause A lift up and injuries.

## STEP5:

Install the sofa legs J to the double seat frame F



#### STEP6:

Turn lift up sofa frame G upside down, fix head panel H to G by using longer screw N. Pay attention to the holes on H board to ensure the right assembly



#### STEP7:

Turn over the lift up sofa frame G and install the roller K



## STEP8:

Lift G from sides and push it into the space under F



### STEP9:

Insert the latch P into the backrest first, then insert the backrest C into the sofa frame F



## STEP10:

The first installation method.

Insert the right armrest I into the double sofa frame  ${\sf F}$ 



### STEP11:

Insert the left armrest D into the Storage sofa frame A



#### STEP12:

Lift the Storage seat frame A and attach it to double sofa frame F

Note: Be careful not to pull the band on A when attaching



Warning: Be careful for this band. Unintended pulling may cause A lift up and injuries.

#### STEP13:

Cut the compression bags and tear off the velcro on the cushions



Back Cushion\*4



# STEP14:

Put the back cushions on the sofa Assembly completed



# STEP15:



## STEP16:

Tips to open right seat frame A:
Use one hand to hold down the seat when the oth