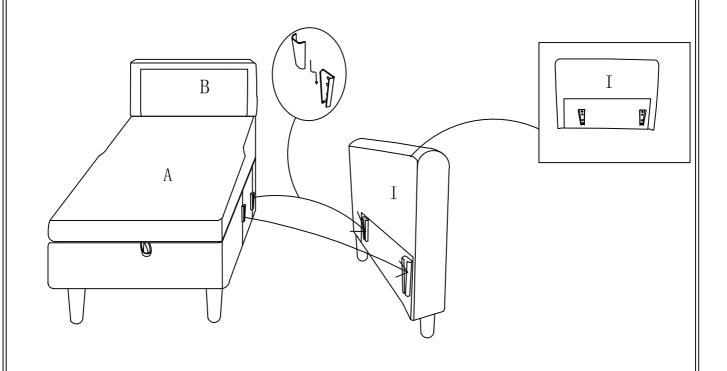

## STEP10:

The first installation method.

Insert the right armrest I into the double sofa frame  ${\sf F}$ 