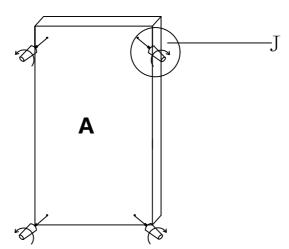

## STEP1:

Get all the hidden parts out of A, and F



### STEP2:

Install the Legs J to the right seat armrest I and left seat armrest D



### STEP3:

Install the sofa legs J to the Storage seat frame A



## STEP4:

Insert the latch P into the backrest B first, then insert the backrest B into the sofa frame A



Warning: Be careful for this band.
Unintended pulling may cause A lift up and injuries.

## STEP5:

Install the sofa legs J to the double seat frame F



#### STEP6:

Turn lift up sofa frame G upside down, fix head panel H to G by using longer screw N. Pay attention to the holes on H board to ensure the right assembly



#### STEP7:

Turn over the lift up sofa frame G and install the roller K



## STEP8:

Lift G from sides and push it into the space under F



### STEP9:

Insert the latch P into the backrest first, then insert the backrest C into the sofa frame F



## STEP10:

The first installation method.

Insert the right armrest I into the double sofa frame  ${\sf F}$ 



##