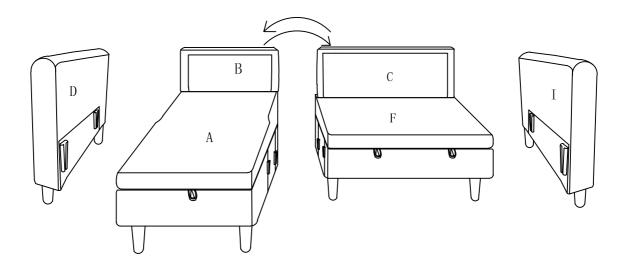

## STEP10:

The first installation method.

Insert the right armrest I into the double sofa frame  ${\sf F}$ 

### STEP11:

Insert the left armrest D into the Storage sofa frame A

#### STEP12:

Lift the Storage seat frame A and attach it to double sofa frame F

Note: Be careful not to pull the band on A when attaching

Warning: Be careful for this band. Unintended pulling may cause A lift up and injuries.