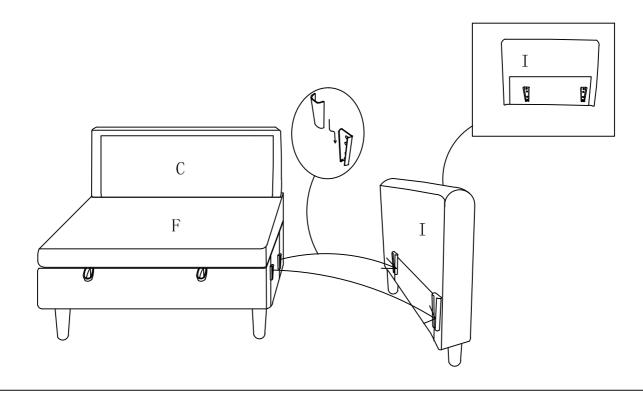

## STEP10:

The first installation method.

Insert the right armrest I into the double sofa frame  ${\sf F}$ 