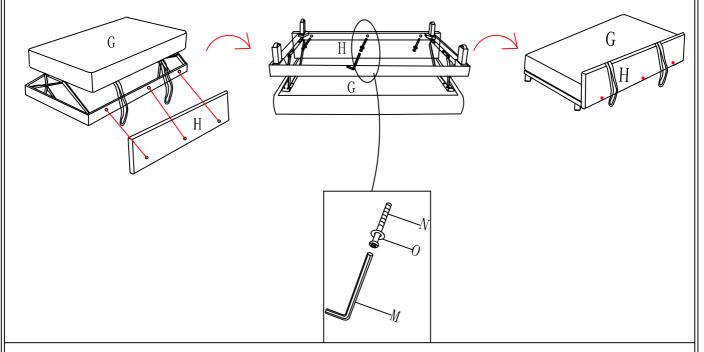

#### STEP6:

Turn lift up sofa frame G upside down, fix head panel H to G by using longer screw N. Pay attention to the holes on H board to ensure the right assembly