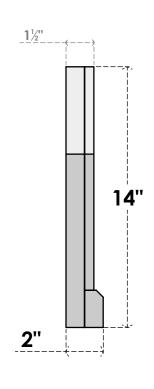

## GVPOT16X1403SN

16"W X 14"H OCTAGONAL TOP SURFACE MOUNT PVC GABLE VENT: NON-FUNCTIONAL, W/ 2"W X 2"P BRICKMOULD SILL FRAME

**FRONT** 

SIDE

LOUVER HEIGHT: 2 1/2"

LOUVER QTY: 4

EKENA MILLWORK 2300 WEST MAIN ST. CLARKSVILLE, TX 75426 TOLL FREE: 866-607-0453 WWW.EKENAMILLWORK.COM