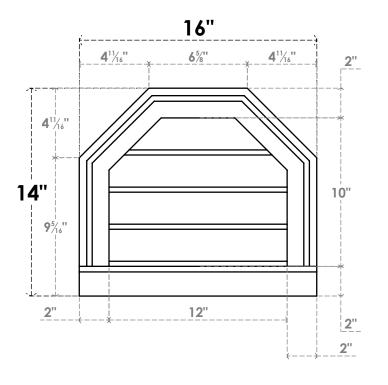

## GVPOT16X1403SN

16"W X 14"H OCTAGONAL TOP SURFACE MOUNT PVC GABLE VENT: NON-FUNCTIONAL, W/ 2"W X 2"P BRICKMOULD SILL FRAME

**FRONT** 

SIDE

LOUVER HEIGHT: 2 1/2"

LOUVER QTY: 4

EKENA MILLWORK 2300 WEST MAIN ST. CLARKSVILLE, TX 75426 TOLL FREE: 866-607-0453 WWW.EKENAMILLWORK.COM