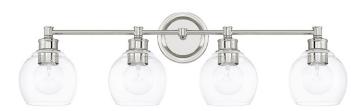

# **4 LIGHT VANITY**

Polished Nickel

Available Finishes: Aged Brass (AD), Polished Nickel (PN)