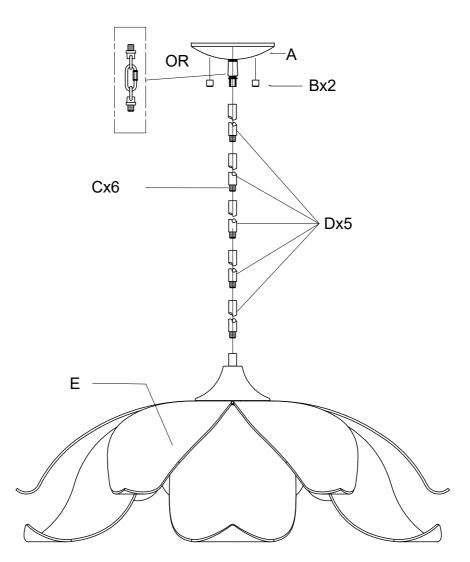

## ASSEMBLY INSTRUCTIONS

- 1. Carefully unpack and identify all parts referring to illustration for parts identification.
- 2. Turn the power to the installation point OFF.
- 3. Assemble the rods (C, D) together and thread the bottom end into the coupling on the fixture (E) until snug. Thread the top end of the rods into the canopy (A).
- 4. Place the canopy (A) over the crossbar and allow the mounting screws to go through the canopy (A), securing with the round nuts (B).
- 5. Install the bulb (not included) into the socket .
- 6. Refer to the additional installation instructions included with the product for wiring and installation.
- 7. Restore power to the installation point and retain this sheet for future reference.