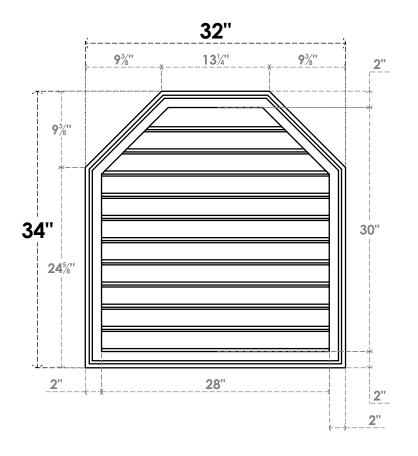

## GVPOT32X3402SF

32"W X 34"H OCTAGONAL TOP SURFACE MOUNT PVC GABLE VENT: FUNCTIONAL, W/ 2"W X 1-1/2"P BRICKMOULD FRAME

**VENTING AREA: 65.88 SQ IN** 

LOUVER HEIGHT: 2 3/4"

LOUVER QTY: 11

**FRONT** 

SIDE

**NOTES** 