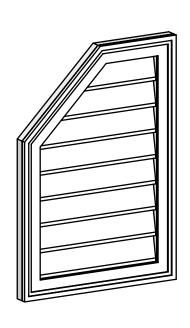

## **GVPOL18X2602SN**

18"W X 26"H HALF OCTAGON TOP LEFT SURFACE MOUNT PVC GABLE VENT: NON-FUNCTIONAL, W/ 2"W X 1-1/2"P BRICKMOULD FRAME

**FRONT** 

SIDE

LOUVER HEIGHT: 2 3/4" LOUVER QTY: 8

1. INSTALLATION TO BE COMPLETED IN ACCORDANCE WITH MANUFACTURER'S SPECIFICATIONS.
2. DRAWING MAY NOT BE TO SCALE