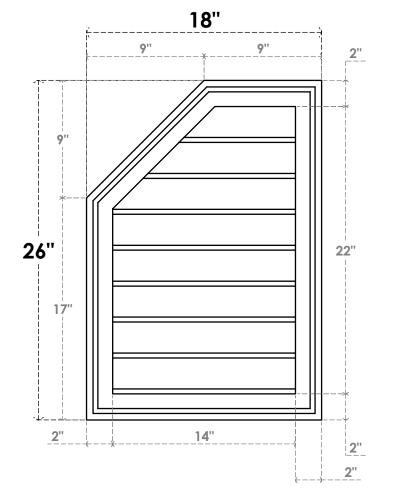

## **GVPOL18X2602SN**

18"W X 26"H HALF OCTAGON TOP LEFT SURFACE MOUNT PVC GABLE VENT: NON-FUNCTIONAL, W/ 2"W X 1-1/2"P BRICKMOULD FRAME

**FRONT** 

SIDE

LOUVER HEIGHT: 2 3/4" LOUVER QTY: 8

1. INSTALLATION TO BE COMPLETED IN ACCORDANCE WITH MANUFACTURER'S SPECIFICATIONS.
2. DRAWING MAY NOT BE TO SCALE