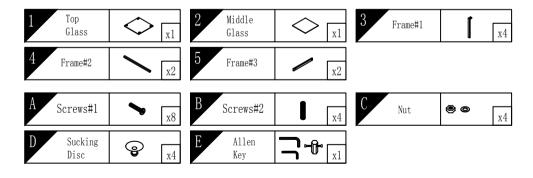

# **Important**

Please inspect all items carefully before assembling.

If for any reason you need to return this item, you must return it in its original packaging.

Assembled items can not be returned.

### Important Note:

\*Place all parts on a clean and smooth surface such as a rug or carpet to avoid the parts from being scratched.

\*Kindly follow the assembly instruction step by step.

\*Don't tighten all screws until the table is fully set-up.



#### COMPONENTS LIST



## **Important**

Please inspect all items carefully before assembling.

If for any reason you need to return this item, you must return it in its original packaging.

Assembled items can not be returned.

### Important Note:

- \*Place all parts on a clean and smooth surface such as a rug or carpet to avoid the parts from being scratched.
- \*Kindly follow the assembly instruction step by step.
- \*Don't tighten all screws until the table is fully set-up.



#### COMPONENTS LIST



| A Plastic washer |             |
|------------------|-------------|
| B Metal washer   |             |
| Nut              | <b>⊚</b> x4 |

| 4 | Tube#2 | 4. 1 inch X4  |
|---|--------|---------------|
| 5 | Tube#3 | 2. 95 inch x4 |
| 6 | Bolt   | x4            |