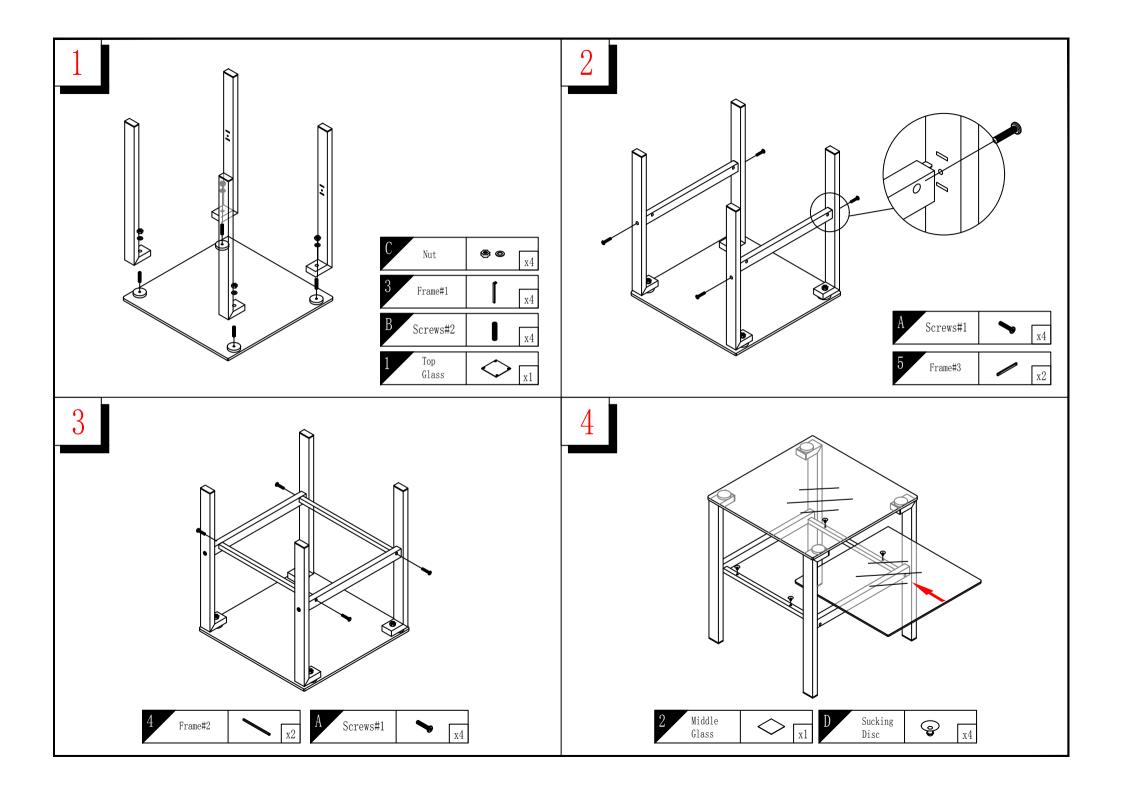

### Important Note:

\*Place all parts on a clean and smooth surface such as a rug or carpet to avoid the parts from being scratched.

\*Kindly follow the assembly instruction step by step.

\*Don't tighten all screws until the table is fully set-up.