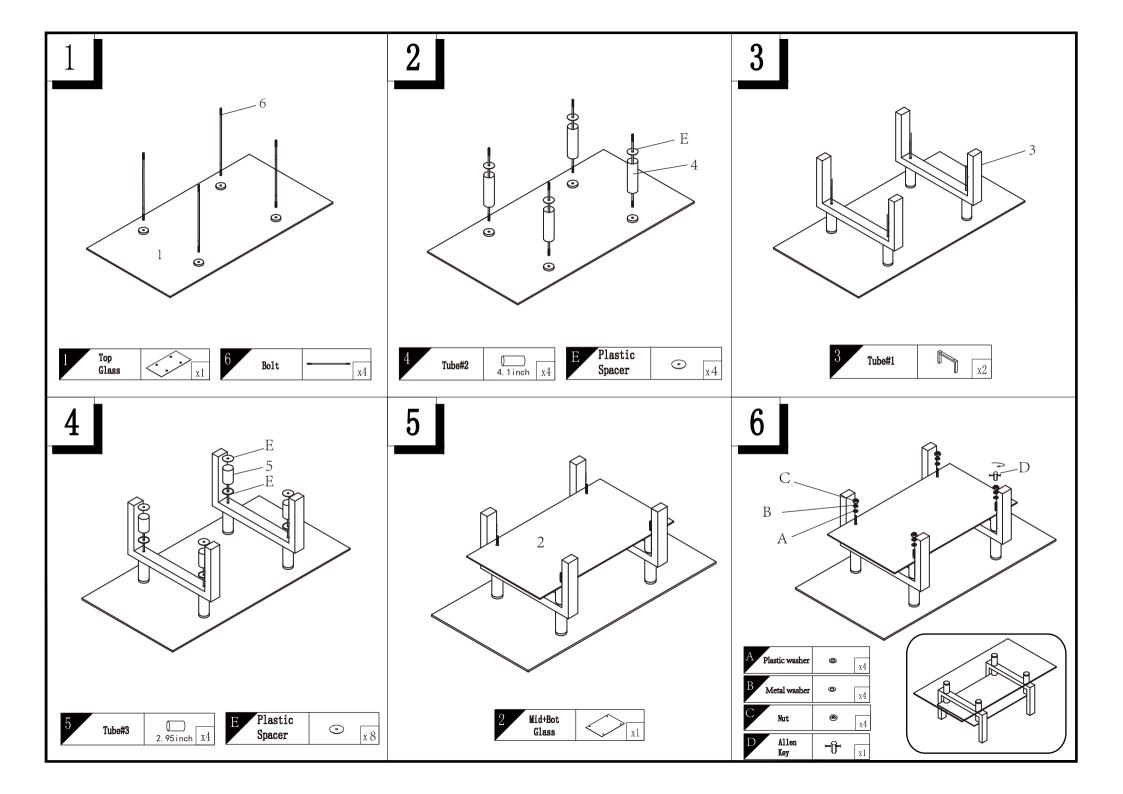

### Important Note:

- \*Place all parts on a clean and smooth surface such as a rug or carpet to avoid the parts from being scratched.
- \*Kindly follow the assembly instruction step by step.
- \*Don't tighten all screws until the table is fully set-up.

#### COMPONENTS LIST

| A Plastic washer |             |
|------------------|-------------|
| B Metal washer   |             |
| Nut              | <b>⊚</b> x4 |

| 4 | Tube#2 | 4. 1 inch X4  |
|---|--------|---------------|
| 5 | Tube#3 | 2. 95 inch x4 |
| 6 | Bolt   | x4            |