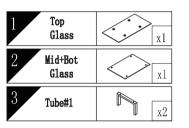

#### COMPONENTS LIST

| A Plastic washer |             |
|------------------|-------------|
| B Metal washer   |             |
| Nut              | <b>⊚</b> x4 |

| 4 | Tube#2 | 4. 1 inch X4  |
|---|--------|---------------|
| 5 | Tube#3 | 2. 95 inch x4 |
| 6 | Bolt   | x4            |