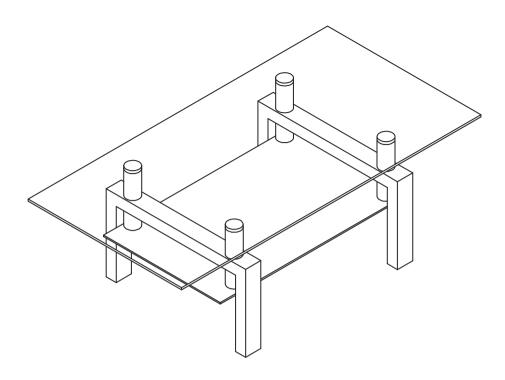

#### COMPONENTS LIST

| A Plastic washer |             |
|------------------|-------------|
| B Metal washer   |             |
| Nut              | <b>⊚</b> x4 |

| 4 | Tube#2 | 4. 1 inch X4  |
|---|--------|---------------|
| 5 | Tube#3 | 2. 95 inch x4 |
| 6 | Bolt   | x4            |