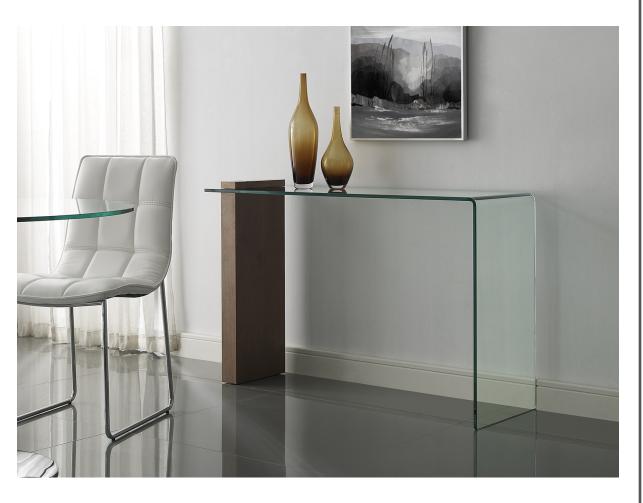

The console table in walnut veneer with clear glass by features clean, modern lines adding a sophisticated look and edge to any room.

Our console table is constructed using top commercial grade materials with glass, walnut veneer exceptional quality that are made to last.

Size: 47.5 W x 16 D x 30 H in

| Product Weight  | Max Weight Capacity |                         |
|-----------------|---------------------|-------------------------|
| 66 lbs          | 75 Ibs              |                         |
| Materials       |                     |                         |
| Glass, Walnut v | eneer               |                         |
| Assembly Level  |                     | <b>Commercial Grade</b> |
| Partial Assembl | У                   | Yes                     |
| Fabric Content  |                     |                         |